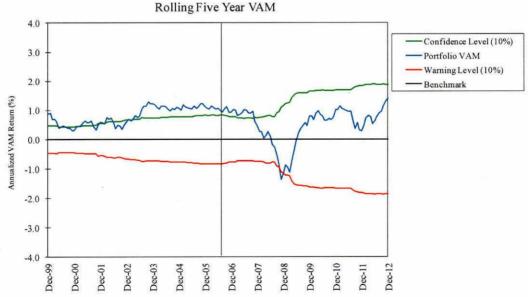

or and security selection, strives to build portfolios that have a higher yield than the broad bond market, and analyzes portfolio and individual security risk. Dodge & Cox was retained by the SBI in February 2000.

### **Staff Comments**

Staff has no significant organizational or performance issues to note.

### **Quantitative Evaluation**

|                 | Actual | Benchmark |
|-----------------|--------|-----------|
| Last Quarter    | 1.2%   | 0.2%      |
| Last 1 year     | 8.5    | 4.2       |
| Last 2 years    | 6.7    | 6.0       |
| Last 3 years    | 7.1    | 6.2       |
| Last 4 years    | 9.4    | 6.1       |
| Last 5 years    | 7.4    | 5.9       |
| Since Inception | 7.3    | 6.3       |
| (2/00)          |        |           |

### Recommendations

No action required.





### PACIFIC INVESTMENT MANAGEMENT COMPANY LLC (PIMCO) Periods Ending December, 2012

Portfolio Manager: Bill Gross

Assets Under Management: \$1,271,451,294

### **Investment Philosophy**

PIMCO's investment approach seeks to outperform a client's benchmark on a consistent basis, while maintaining overall risk similar to the index. PIMCO's approach to investing has three key principles: the utilization of multiple strategies, a long-term orientation and bond selection from a broad universe. PIMCO's investment process starts with an annual Secular Forum. The goal of this Forum is to look beyond the current business cycle and determine how secular forces will play out over the next 3 to 5 years. Quarterly, PIMCO holds Economic Forums to evaluate growth and inflation over the next 6 to 9 mo