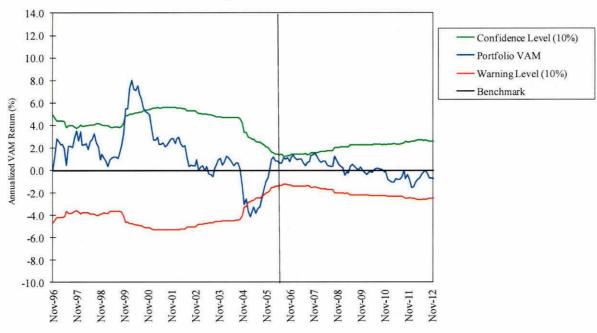

#### Value Added to Fixed Income Target

3 Yr.

5 Yr.

10 Yr.

returns may not be indicative of future returns.