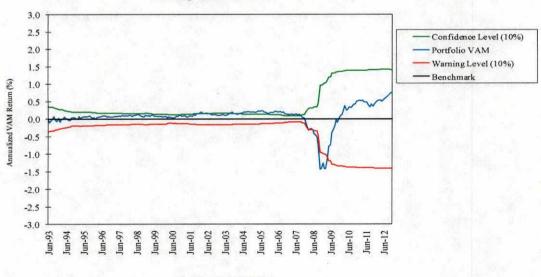

#### Value Added to Fixed Income Target

3 Yr.

5 Yr.

10 Yr.

returns may not be indicative of future returns.