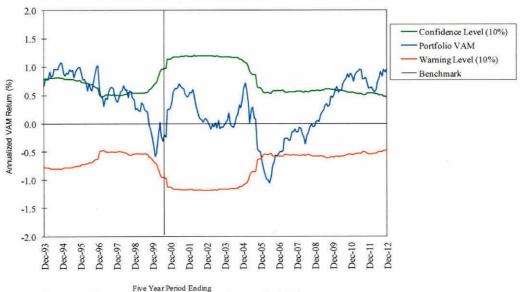

#### Annualized

|                        | Qtr. | 1 Yr. | 3 Yr. | 5 Yr. | 10 Yr. |
|------------------------|------|-------|-------|-------|--------|
| <b>Domestic Stocks</b> | 0.3% | 16.6% | 11.1% | 1.9%  | 7.5%   |
| Asset Class Target*    | 0.2  | 16.4  | 11.2  | 2.0   | 7.7    |

<sup>\*</sup> The Domestic Equity Asset Class Target is the Russell 3000 effective 10/1/03. From 7/1/99 to 9/30/03, it was the Wilshire 5000 Investable Index.