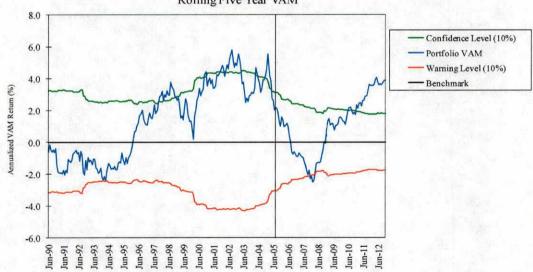

#### **Bonds**

**Target:** Barclays Capital Aggregate Bond Index **Expectation:** If half of the pool is actively managed and half is managed semi-passively, the entire pool is expected to exceed the target by .20% - .35% annualized,

over time.

#### Annualized

|                    | Qtr. | 1 Yr. | 3 Yr. | 5 Yr. | 10 Yr. |
|--------------------|------|-------|-------|-------|--------|
| Bonds              | 0.6% | 6.7%  | 7.6%  | 6.4%  | 5.6%   |
| Asset Class Target | 0.2  | 4.2   | 6.2   | 5.9   | 5.2    |

#### Value Added to Fixed Income Target

3 Yr.

5 Yr.

10 Yr.

returns may not be indicative of future returns.