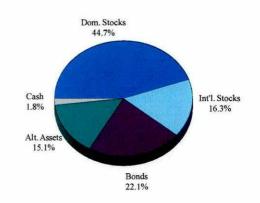

#### **Asset Mix**

The allocation to international equity and alternative assets increased due to outperformance relative to other asset classes.

|                        |                | Actual     | Actual       |
|------------------------|----------------|------------|--------------|
|                        | Policy         | Mix        | Market Value |
|                        | <b>Targets</b> | 12/31/2012 | (Millions)   |
| <b>Domestic Stocks</b> | 45.0%          | 44.7%      | \$22,123     |
| Int'l. Stocks          | 15.0           | 16.3       | 8,065        |
| Bonds                  | 18.0           | 22.1       | 10,913       |
| Alternative Assets*    | 20.0           | 15.1       | 7,452        |
| Cash                   | 2.0            | 1.8        | 916          |
|                        | 100.0%         | 100.0%     | \$49,469     |

# **Asset Mix Compared to Other Pension Funds**

On December 31, 2012, the asset mix of the Combined Funds was:

|                      | \$ Millions | %      |
|----------------------|-------------|--------|
| Domestic Stocks      | \$22,123    | 44.7%  |
| International Stocks | 8,065       | 16.3   |
| Bonds                | 10,913      | 22.1   |
| Alternative Assets   | 7,452       | 15.1   |
| Unallocated Cash     | 916         | 1.8    |
| Total                | \$49,469    | 100.0% |