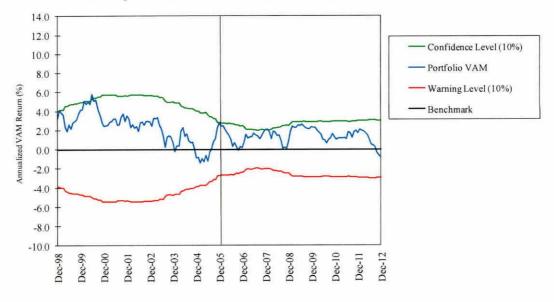

#### **International Stocks**

Target: Standard MSCI ACWI Free ex U.S. (net)
Expectation: If at least one-third of the pool is managed

actively, no more than one-third is semi-passively managed, and at least one-quarter is passively managed, the entire pool is expected to exceed the target by .25% - .75% annualized, over time.

#### Annualized

|                     | Qtr. | 1 Yr. | 3 Yr. | 5 Yr. | 10 Yr. |
|---------------------|------|-------|-------|-------|--------|
| Int'l. Stocks       | 5.9% | 17.6% | 4.3%  | -2.7% | 9.6%   |
| Asset Class Target* | 5.9  | 16.8  | 3.9   | -2.9  | 9.7    |

<sup>\*</sup> The Int'l Equity Asset Class Target is MSCI ACWI Free ex U.S. (net) effective 10/1/03. From 1/1/01 to 9/30/03, the target was MSCI EAFE Free (net) + Emerging Markets Free (EMF) (net), and from 7/1/99 to 12/31/00 was MSCI EAFE Free (net) + EMF (gross). From 7/1/99 to 9/30/03, the weight of each index fluctuated with market cap.