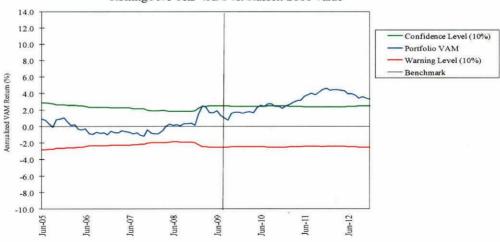

1 Yr.

-1.0

Qtr.

Value Added to International Equity Target

#### Value Added to Fixed Income Target

3 Yr.

5 Yr.

10 Yr.

returns may not be indicative of future returns.