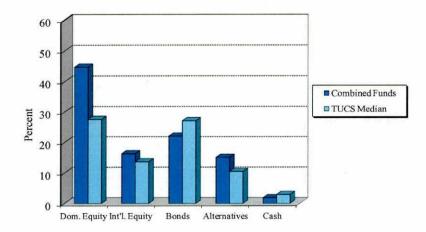

# **Asset Mix Compared to Other Pension Funds**

On December 31, 2012, the asset mix of the Combined Funds was:

|                      | \$ Millions | %      |
|----------------------|-------------|--------|
| Domestic Stocks      | \$22,123    | 44.7%  |
| International Stocks | 8,065       | 16.3   |
| Bonds                | 10,913      | 22.1   |
| Alternative Assets   | 7,452       | 15.1   |
| Unallocated Cash     | 916         | 1.8    |
| Total                | \$49,469    | 100.0% |

Comparisons of the Combined Funds' asset mix to the median allocation to stocks, bonds and other assets of the public and corporate funds in TUCS over \$1 billion are shown below:

|                            | Dom.<br>Equity | Int'l<br>Equity | Bonds | Alternatives | Cash |
|----------------------------|----------------|-----------------|-------|--------------|------|
| Combined Funds             | 44.7%          | 16.3%           | 22.1% | 15.1%        | 1.8% |
| Median Allocation in TUCS* | 27.5           | 13.6            | 27.1  | 10.5**       | 2.9  |