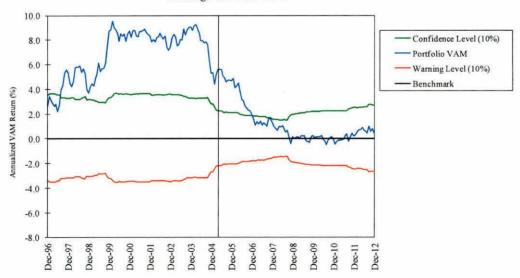

ors and computer-aided quantitative analysis. The manager rarely invests in currency to protect the account from exchange fluctuations.

#### **Staff Comments**

No long-term performance concerns. No organizational concerns.

#### **Quantitative Evaluation**

|                 | Actual | Benchmark* |
|-----------------|--------|------------|
| Last Quarter    | 5.0%   | 6.6%       |
| Last 1 year     | 23.9   | 17.3       |
| Last 2 years    | 3.4    | 1.5        |
| Last 3 years    | 5.4    | 3.6        |
| Last 4 years    | 11.5   | 10.0       |
| Last 5 years    | -3.3   | -3.7       |
| Since Retention | 6.6    | 3.2        |
| By SBI (7/99)   |        |            |

#### Recommendation

No action required.

## INTERNATIONAL - FIDELITY DIVERSIFIED INTERNATIONAL Rolling Five Year VAM



<sup>\*</sup>Benchmark is the MSCI EAFE-Free.

#### MN STATE 457 DEFERRED COMPENSATION PLAN INTERNATIONAL - VANGUARD TOTAL INTERNATIONAL STOCK INDEX Periods Ending December, 2012

\$109,381,624 State's Participation in Fund: **Total Assets in Fund:** 

Portfolio Manager: Michael Perre

#### **Investment Philosophy** Vanguard Total International Stock Index

The fund seeks to track the performance of the MSCI All Country World ex USA Investable Market Index, an index designed to measure equity market performance in developed and emerging markets, excluding the United States. The fund assets are invested in the small, mid, and large cap common stocks included in the target index. The fund assets are allocated based on each region's weighting in the index.

#### **Quantitative Evaluation**