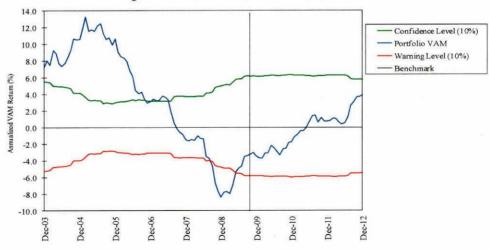

1 Yr.

-1.0

Qtr.

Value Added to International Equity Target

#### Value Added to Fixed Income Target

3 Yr.

5 Yr.

10 Yr.

returns may not be indicative of future returns.