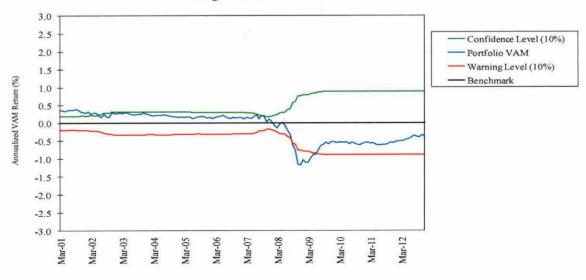

sion. However, the portfolio management team assigned to the SBI fixed income portfolio has been relatively stable over this timeframe. Staff will continue to monitor and provide updates as necessary. Staff has no additional organizational or performance issues to note.

### **Quantitative Evaluation**

|                 | Actual | Benchmark |
|-----------------|--------|-----------|
| Last Quarter    | 0.3%   | 0.2%      |
| Last 1 year     | 5.0    | 4.2       |
| Last 2 years    | 6.5    | 6.0       |
| Last 3 years    | 6.5    | 6.2       |
| Last 4 years    | 7.3    | 6.1       |
| Last 5 years    | 5.6    | 5.9       |
| Since Inception | 6.3    | 6.2       |
| (4/96)          |        |           |

### Recommendation

No action required.

### BLACKROCK, INC. Rolling Five Year VAM



Five Year Period Ending

### GOLDMAN SACHS ASSET MANAGEMENT Periods Ending December, 2012

Portfolio Manager: Jonathon Beinner

Assets Under Management: \$1,878,812,878

### **Investment Philosophy**

### Goldman manages an enhanced index portfolio closely tracking the Barclays Capital U.S. Aggregate Bond Index. Goldman's process can be viewed as active management within a very risk-controlled framework. The firm relies primarily on sector allocation and security selection strategies to generate incremental return. To a lesser degree, term structure strategies are also implemented. Goldman combines long-term strategic investment tilts with short-term tactical trading opportunities. Strategic tilts are based on fundamental and quantitative sector research and seek to optimize the long-ter