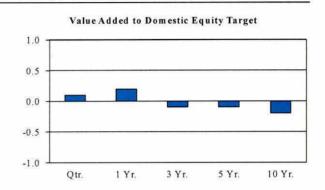

#### **Domestic Stocks**

Target: Russell 3000

**Expectation:** If one-third of the pool is actively managed, one-third is semi-passively managed, and one-third is passively managed, the entire pool is expected to exceed the target by .18% - .40% annualized, over time.

#### Annualized

|                        | Qtr. | 1 Yr. | 3 Yr. | 5 Yr. | 10 Yr. |
|------------------------|------|-------|-------|-------|--------|
| <b>Domestic Stocks</b> | 0.3% | 16.6% | 11.1% | 1.9%  | 7.5%   |
| Asset Class Target*    | 0.2  | 16.4  | 11.2  | 2.0   | 7.7    |

<sup>\*</sup> The Domestic Equity Asset Class Target is the Russell 3000 effective 10/1/03. From 7/1/99 to 9/30/03, it was the Wilshire 5000 Investable Index.