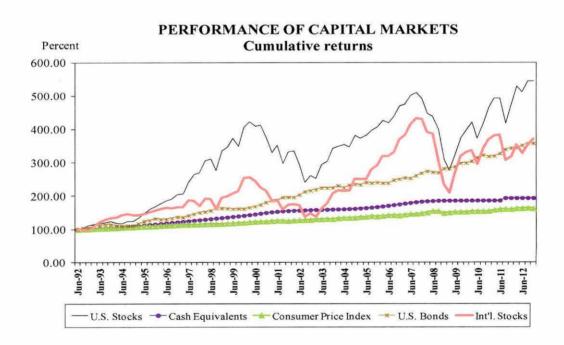

# VARIOUS CAPITAL MARKET INDICES

|                                                                  | <b>Period Ending 12/31/2012</b> |              |              | 2            |             |
|------------------------------------------------------------------|---------------------------------|--------------|--------------|--------------|-------------|
|                                                                  | Qtr.                            | Yr.          | 3 Yr.        | 5 Yr.        | 10 Yr.      |
| Domestic Equity                                                  |                                 |              |              |              |             |
| Russell 3000 (broad market)                                      | 0.2%                            | 16.4%        | 11.2%        | 2.0%         | 7.7%        |
| Russell 1000 (large cap)<br>Russell 2000 (small cap)             | 0.1<br>1.9                      | 16.4<br>16.3 | 11.1<br>12.2 | 1.9<br>3.6   | 7.5<br>9.7  |
| Dow Jones Wilshire Composite                                     | 0.2                             | 16.4         | 11.4         | 2.2          | 7.9         |
| Dow Jones Industrials<br>S&P 500                                 | -1.8<br>-0.4                    | 10.1<br>16.0 | 10.8<br>10.9 | 2.6<br>1.7   | 7.3<br>7.1  |
| Domestic Fixed Income                                            |                                 |              |              |              |             |
| Barclays Capital Aggregate (1)                                   | 0.2                             | 4.2          | 6.2          | 5.9          | 5.2         |
| Barclays Capital Gov't./Corp. 3 month U.S. Treasury Bills        | 0.4<br>0.0                      | 4.8<br>0.1   | 6.7<br>0.1   | 6.1<br>0.4   | 5.2<br>1.7  |
| International                                                    |                                 |              |              |              |             |
| Emerging Markets Free (2) ACWI Free ex-U.S. (3)                  | 5.6<br>5.8                      | 18.2<br>16.8 | 4.7<br>3.9   | -0.9<br>-2.9 | 16.5<br>9.7 |
| EAFE (4)<br>World ex-U.S. (5)                                    | 6.6<br>5.9                      | 17.3<br>16.4 | 3.6<br>3.6   | -3.7<br>-3.4 | 8.2<br>8.6  |
| Salomon Non U.S. Gov't. Bond                                     | -2.4                            | 1.5          | 3.9          | 5.2          | 6.4         |
| Inflation Measure                                                |                                 |              |              |              |             |
| Consumer Price Index CPI-U (6)<br>Consumer Price Index CPI-W (7) | -0.8<br>-1.0                    | 1.7<br>1.7   | 2.1<br>2.2   | 1.8<br>1.9   | 2.3<br>2.5  |

# DOMESTIC STOCKS

The U.S. stock market, as measured by the Russell 3000 index, posted a 0.2% return during the fourth quarter of 2012. Equity markets struggled to gain any momentum in the fourth quarter as the political stalemate in Washington stoked fears of recession and dampened both consumer and investor sentiment. Within the Russell 3000, Financials was the best performing sector with a 5.0% return while the Technology sector led the detractors with a -5.8% for the quarter. Value companies outperformed their growth counterparts for the quarter across large and small capitalization.

The Russell 3000 index returned 16.4% for the year ending December 31, 2012.

# DOMESTIC BONDS

The U.S. bond market, as measured by the Barclays Capital U.S. Aggregate Bond Index, produced a total return of 0.2% for the quarter. Yields on U.S. Treasuries rose during the quarter. The 2-year U.S. Treasury ended the fourth quarter two basis points higher at 0.25%, the 10-year yield increased by 13 basis points to 1.76%, and the 30-year increased by 13 basis points to 2.95%. Investment grade corporate bonds and CMBS outperformed the benchmark and agency bonds matched the benchmark during the fourth quarter, while all other sectors of the Barclays Agg underperformed the broader benchmark.

| United Kingdom | 4.2% |
|----------------|------|
| Japan          | 5.8  |
| Canada         | 0.7  |
| France         | 10.8 |
| Australia      | 6.8  |
| Germany        | 8.5  |

The World ex U.S. index returned 16.4% during the last year.

# **EMERGING MARKETS**

Emerging markets (as measured by MSCI Emerging Markets Free index net) provided a return of 5.6% for the quarter. The quarterly performance of the six largest stock markets in the index is shown below: