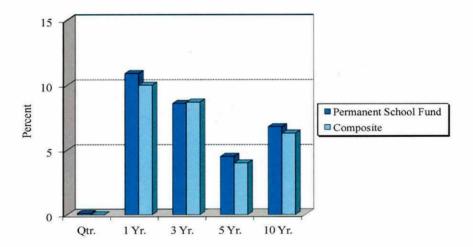

# **EXECUTIVE SUMMARY**Funds Under Management

|                                               | 12/31/2012<br>Market Value<br>(Billions) |
|-----------------------------------------------|------------------------------------------|
| Retirement Funds                              | , ,                                      |
| Combined Funds                                | \$49.5                                   |
| Supplemental Investment Fund                  | 1.2                                      |
| - Excluding Deferred Compensation Plan Assets |                                          |
| State Deferred Compensation Plan              | 4.6                                      |
| Non-Retirement Funds                          |                                          |
| Assigned Risk Plan                            | 0.3                                      |
| Permanent School Fund                         | 0.9                                      |
| Environmental Trust Fund                      | 0.6                                      |
| Miscellaneous Trust Accounts                  | 0.1                                      |
| Other Post Employment Benefits Accounts       | 0.4                                      |
| State Cash Accounts                           | 5.2                                      |
| Total                                         | \$62.8                                   |