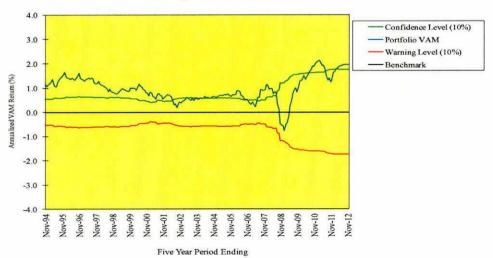

essed concern to PIMCO in early 2012 regarding the dispersion of returns across accounts within the Core Plus Constrained composite and has since implemented additional reporting requirements for all fixed income managers. Staff has no additional organizational or performance issues to note.

### **Quantitative Evaluation**

|                 | Actual | Benchmark |
|-----------------|--------|-----------|
| Last Quarter    | 1.1%   | 0.2%      |
| Last 1 year     | 9.3    | 4.2       |
| Last 2 years    | 6.8    | 6.0       |
| Last 3 years    | 8.6    | 6.2       |
| Last 4 years    | 10.3   | 6.1       |
| Last 5 years    | N/A    | N/A       |
| Since Inception | 9.7    | 6.9       |

### Recommendations

No action required.

### PACIFIC INVESTMENT MANAGEMENT CO. Rolling Five Year VAM



Note: Graph includes performance of the manager prior to retention by SBI.

### WESTERN ASSET MANAGEMENT COMPANY Periods Ending December, 2012

Portfolio Manager: Steve Walsh

Assets Under Management: \$1,310,109,853

### **Investment Philosophy**

Western emphasizes the use of multiple strategies and active sector and issue selection, while constraining interest rate risk. Multiple strategies are proportioned so that results do not depend on one or two opportunities. This approach adds consistent value over time and can reduce volatility. Long-term value investing is Western's fundamental approach. In making their sector decision, the firm seeks out the greatest long-term value by analyzing all fixed income market sectors and their economic expectations. Individual issues are identified