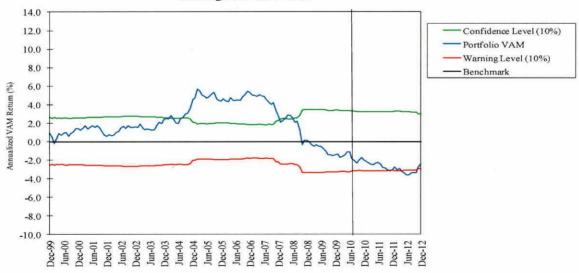

#### Value Added to Fixed Income Target

3 Yr.

5 Yr.

10 Yr.

returns may not be indicative of future returns.