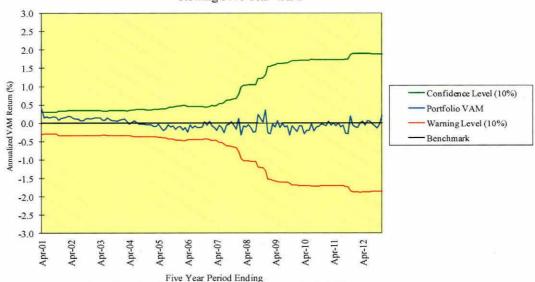

|                 | Actual | Benchmark* |
|-----------------|--------|------------|
| Last Quarter    | 6.7%   | 5.7%       |
| Last 1 year     | 18.3   | 17.0       |
| Last 2 years    | 0.5    | 0.1        |
| Last 3 years    | 3.9    | 3.5        |
| Last 4 years    | 11.3   | 11.7       |
| Last 5 years    | -3.0   | -3.2       |
| Since Retention | -1.7   | -2.1       |
| by SBI (7/11)   |        |            |

#### Staff Comments

\$13,840,000,000

Long-term CIO, Gus Sauter retired; Tim Buckley, Managing Director, Vanguard veteran succeeds Sauter January 2013. Tracking error due to fair value pricing.

#### Recommendation

No action required.

Numbers in blue include returns prior to retention by SBI.

#### INTERNATIONAL - VANGUARD TOTAL INTERNATIONAL INDEX Rolling Five Year VAM



<sup>\*</sup> Benchmark is the MSCI ACWI ex US IMI Index beginning December 2010; MSCI EAFE + Emerging Markets Index beginning August 2006. Prior to that date it was the Total International Composite Index, which is the MSCI EAFE Index and the Select Emerging Markets Free Index.

# MN STATE 457 DEFERRED COMPENSATION PLAN TARGET RETIREMENT FUNDS – STATE STREET GLOBAL ADVISORS (SSgA) Periods Ending December, 2012

Portfolio Manager: Various Index Fund Managers

State's Participation in Fund:

\$108,049,377

**Total Assets in Fund:** 

\$1,222,683,402

# **Investment Philosophy Target Retirement Funds**

The most important factor in determining the asset allocation mix is the time horizon of each fund. Funds with longer time horizons are assigned initial risk and return objectives which ref