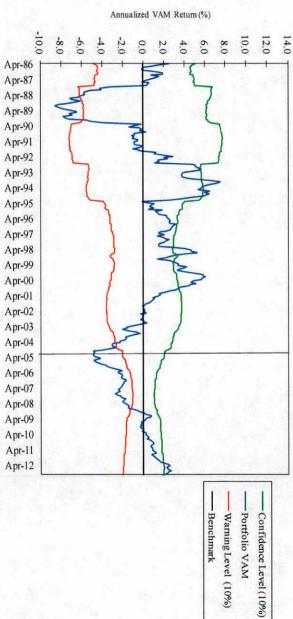

#### Value Added to Fixed Income Target

3 Yr.

5 Yr.

10 Yr.

returns may not be indicative of future returns.