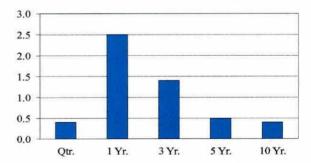

#### **Bonds**

**Target:** Barclays Capital Aggregate Bond Index **Expectation:** If half of the pool is actively managed and half is managed semi-passively, the entire pool is expected to exceed the target by .20% - .35% annualized,

#### Annualized

|                    | Qtr. | 1 Yr. | 3 Yr. | 5 Yr. | 10 Yr. |
|--------------------|------|-------|-------|-------|--------|
| Bonds              | 0.6% | 6.7%  | 7.6%  | 6.4%  | 5.6%   |
| Asset Class Target | 0.2  | 4.2   | 6.2   | 5.9   | 5.2    |

#### Value Added to Fixed Income Target

3 Yr.

5 Yr.

10 Yr.

returns may not be indicative of future returns.