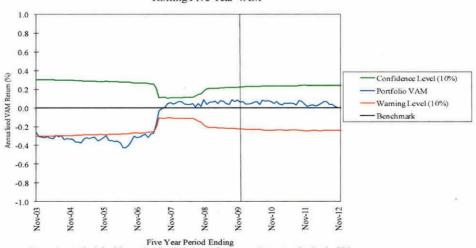

#### Value Added to Fixed Income Target

3 Yr.

5 Yr.

10 Yr.

returns may not be indicative of future returns.