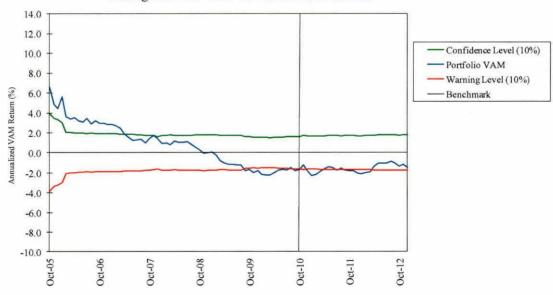

role of CEO, replacing Jennifer Young, who stepped down. There were additional staffing changes as the reporting structure to Adrian shifted. Staff will monitor the changes and any impact closely.

#### **Quantitative Evaluation**

|                 | Actual | R1000 Growth |
|-----------------|--------|--------------|
| Last Quarter    | -1.6%  | -1.3%        |
| Last 1 year     | 17.8   | 15.3         |
| Last 2 years    | 8.6    | 8.8          |
| Last 3 years    | 12.1   | 11.4         |
| Last 4 years    | 17.2   | 17.3         |
| Last 5 years    | 1.6    | 3.1          |
| Since Inception | 4.2    | 5.2          |
| (1/05)          |        |              |

#### Recommendation

No action required.

#### INTECH INVESTMENT MANAGEMENT LLC Rolling Five Year VAM vs. Russell 1000 Growth



# JACOBS LEVY EQUITY MANAGEMENT, INC. Periods Ending December, 2012

Portfolio Manager: Bruce Jacobs and Ken Levy

Assets Under Management: \$350,332,553

## **Investment Philosophy**

The strategy combines human insight and intuition, finance and behavioral theory, and state-of-the-art quantitative and statistical methods. Security expected returns generated from numerous models become inputs for the firm's proprietary portfolio optimizer. The optimizer is run daily with the objective of maximizing the information ratio, while ensuring proper diversification across market inefficiencies, securities, industries, and sectors. Extensive data scrubbing is conducted on a daily basis using both human and technology resources. Liquidity, trading costs, and investor guidelines are incorporated