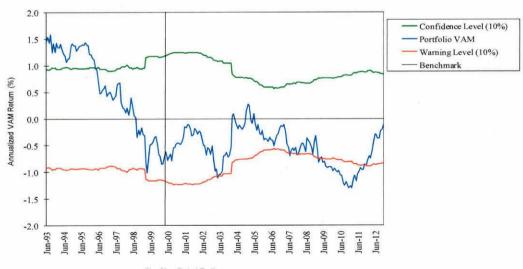

#### Value Added to Fixed Income Target

3 Yr.

5 Yr.

10 Yr.

returns may not be indicative of future returns.