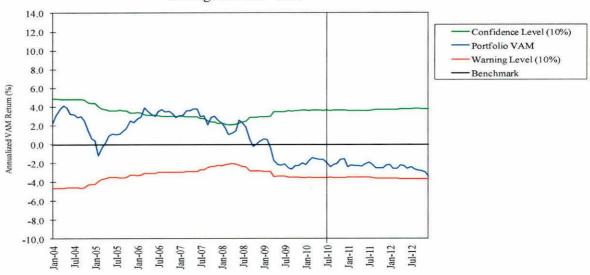

use the same investment process and construction methodology to manage portfolios.

### **Staff Comments**

Stable organization and process with mixed returns. The SBI has confidence in the strategy to add value when growth is being rewarded in the market.

### **Quantitative Evaluation**

|                 | Actual | Benchmark |
|-----------------|--------|-----------|
| Last Quarter    | 4.3%   | 5.9%      |
| Last 1 year     | 16.9   | .16.4     |
| Last 2 years    | -0.6   | 1.1       |
| Last 3 years    | 3.4    | 3.7       |
| Last 4 years    | 8.2    | 10.5      |
| Last 5 years    | -6.7   | -3.4      |
| Since Inception | 3.0    | 4.3       |
| (7/05)          |        |           |

### Recommendations

No action required.

### McKINLEY CAPITAL MANAGEMENT Rolling Five Year VAM



### PYRAMIS GLOBAL ADVISORS TRUST COMPANY (Active) Periods Ending December, 2012

Portfolio Manager: Michael Strong Assets Under Management: \$286,723,040

### **Investment Philosophy**

Pyramis' International Growth is a core, growth-oriented strategy that provides diversified exposure to the developed international markets. The investment process combines active stock selection and regional asset allocation. Four portfolio managers in London, Tokyo, Hong Kong, Smithfield Rhode Island, and Toronto construct regional sub-portfolios, selecting stocks based on Fidelity analysts' bottom-up research and their own judgment and expertise. Portfolio guidelines seek to ensure risk is commensurate with the performance target and to focus active risk on stock selection. Resulting portfolios typica