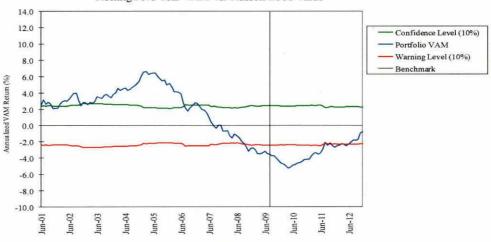

1 Yr.

-1.0

Qtr.

Value Added to International Equity Target

#### Value Added to Fixed Income Target

3 Yr.

5 Yr.

10 Yr.

returns may not be indicative of future returns.