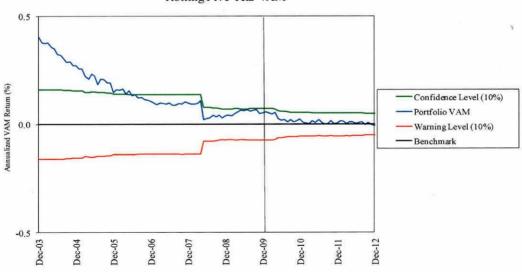

#### **International Stocks**

Target: Standard MSCI ACWI Free ex U.S. (net)
Expectation: If at least one-third of the pool is managed

actively, no more than one-third is semi-passively managed, and at least one-quarter is passively managed, the entire pool is expected to exceed the target by .25% - .75% annualized, over time.

#### Annualized

|                     | Qtr. | 1 Yr. | 3 Yr. | 5 Yr. | 10 Yr. |
|---------------------|------|-------|-------|-------|--------|
| Int'l. Stocks       | 5.9% | 17.6% | 4.3%  | -2.7% | 9.6%   |
| Asset Class Target* | 5.9  | 16.8  | 3.9   | -2.9  | 9.7    |

<sup>\*</sup> The Int'l Equity Asset Class Target is MSCI ACWI Free ex U.S. (net) effective 10/1/03. From 1/1/01 to 9/30/03, the target was MSCI EAFE Free (net) + Emerging Markets Free (EMF) (net), and from 7/1/99 to 12/31/00 was MSCI EAFE Free (net) + EMF (gross). From 7/1/99 to 9/30/03, the weight of each index fluctuated with market cap.

1 Yr.

-1.0

Qtr.

Value Added to International Equity Target