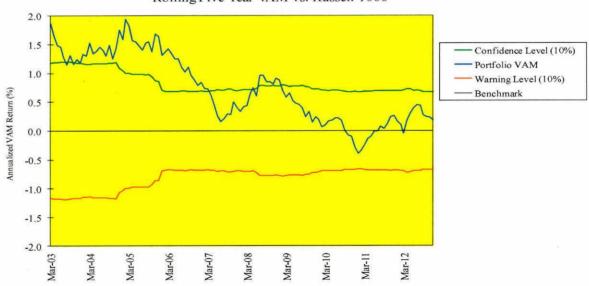

#### Annualized

|                     | Qtr. | 1 Yr. | 3 Yr. | 5 Yr. | 10 Yr. |
|---------------------|------|-------|-------|-------|--------|
| Int'l. Stocks       | 5.9% | 17.6% | 4.3%  | -2.7% | 9.6%   |
| Asset Class Target* | 5.9  | 16.8  | 3.9   | -2.9  | 9.7    |

<sup>\*</sup> The Int'l Equity Asset Class Target is MSCI ACWI Free ex U.S. (net) effective 10/1/03. From 1/1/01 to 9/30/03, the target was MSCI EAFE Free (net) + Emerging Markets Free (EMF) (net), and from 7/1/99 to 12/31/00 was MSCI EAFE Free (net) + EMF (gross). From 7/1/99 to 9/30/03, the weight of each index fluctuated with market cap.