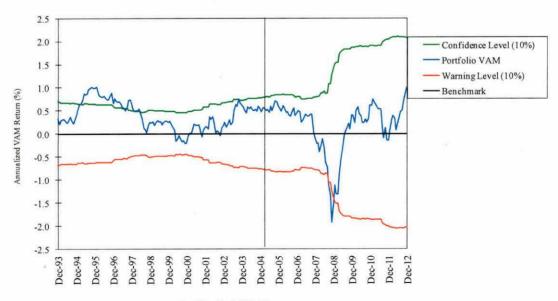

#### Value Added to Fixed Income Target

3 Yr.

5 Yr.

10 Yr.

returns may not be indicative of future returns.