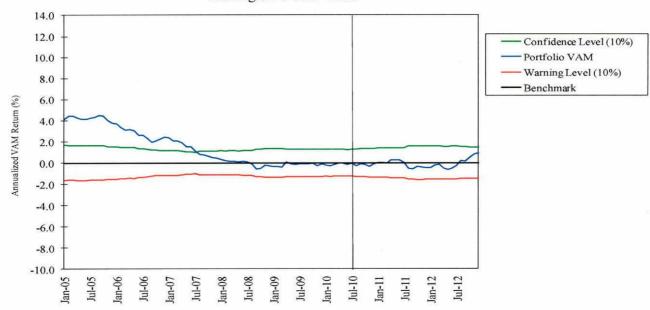

#### Value Added to Fixed Income Target

3 Yr.

5 Yr.

10 Yr.

returns may not be indicative of future returns.