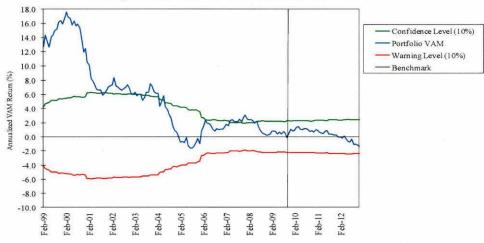

1 Yr.

-1.0

Qtr.

Value Added to International Equity Target

#### Value Added to Fixed Income Target

3 Yr.

5 Yr.

10 Yr.

returns may not be indicative of future returns.