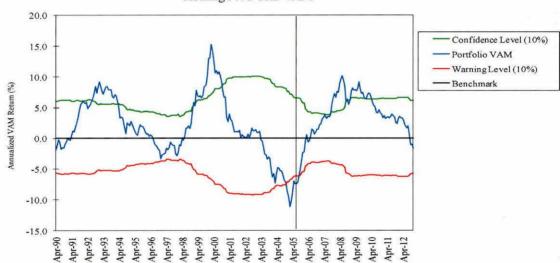

#### Value Added to Fixed Income Target

3 Yr.

5 Yr.

10 Yr.

returns may not be indicative of future returns.