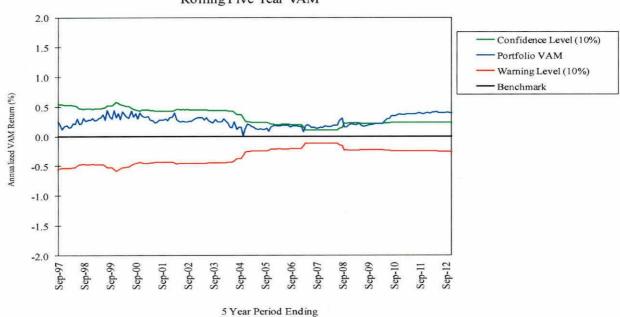

#### **Domestic Stocks**

Target: Russell 3000

**Expectation:** If one-third of the pool is actively managed, one-third is semi-passively managed, and one-third is passively managed, the entire pool is expected to exceed the target by .18% - .40% annualized, over time.

#### Annualized

|                        | Qtr. | 1 Yr. | 3 Yr. | 5 Yr. | 10 Yr. |
|------------------------|------|-------|-------|-------|--------|
| <b>Domestic Stocks</b> | 0.3% | 16.6% | 11.1% | 1.9%  | 7.5%   |
| Asset Class Target*    | 0.2  | 16.4  | 11.2  | 2.0   | 7.7    |

<sup>\*</sup> The Domestic Equity Asset Class Target is the Russell 3000 effective 10/1/03. From 7/1/99 to 9/30/03, it was the Wilshire 5000 Investable Index.