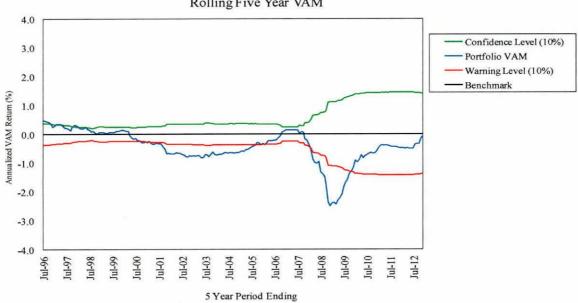

#### **Bonds**

**Target:** Barclays Capital Aggregate Bond Index **Expectation:** If half of the pool is actively managed and half is managed semi-passively, the entire pool is expected to exceed the target by .20% - .35% annualized,

over time.

#### Annualized

|                    | Qtr. | 1 Yr. | 3 Yr. | 5 Yr. | 10 Yr. |
|--------------------|------|-------|-------|-------|--------|
| Bonds              | 0.6% | 6.7%  | 7.6%  | 6.4%  | 5.6%   |
| Asset Class Target | 0.2  | 4.2   | 6.2   | 5.9   | 5.2    |

#### Value Added to Fixed Income Target

3 Yr.

5 Yr.

10 Yr.

returns may not be indicative of future returns.