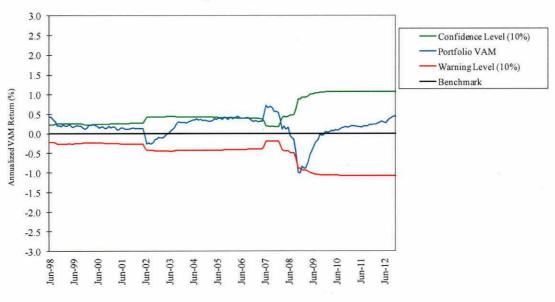

Goldman Sachs acquired a stable value-focused fixed income manager during the second quarter of 2012; however the acquisition should not impact the SBI portfolio. Staff has no additional organizational or performance issues to note.

### **Quantitative Evaluation**

|                        | Actual | Benchmark |
|------------------------|--------|-----------|
| Last Quarter           | 0.4%   | 0.2%      |
| Last 1 year            | 5.4    | 4.2       |
| Last 2 years           | 6.9    | 6.0       |
| Last 3 years           | 7.2    | 6.2       |
| Last 4 years           | 8.4    | 6.1       |
| Last 5 years           | 6.4    | 5.9       |
| Since Inception (7/93) | 6.5    | 6.2       |

### Recommendations

No action required.

### GOLDMAN SACHS ASSET MANAGEMENT Rolling Five Year VAM



Five Year Period Ending

### NEUBERGER BERMAN FIXED INCOME LLC Periods Ending December, 2012

Portfolio Manager: Andrew Johnson

Assets Under Management: \$1,864,227,986

### **Investment Philosophy**

Neuberger (formerly Lincoln) manages an enhanced index portfolio closely tracking the Barclays Capital U.S. Aggregate Bond Index. Neuberger's process relies on a combination of quantitative tools and active management judgment. Explicit quantification and control of risks are at the heart of their process. Neuberger uses proprietary risk exposure measures to analyze 24 interest rate factors, and over 30 spreadrelated factors. For each interest rate factor, the portfolio is very closely matched to the index to ensure that the portfolio earns the same return as the index for any change in in