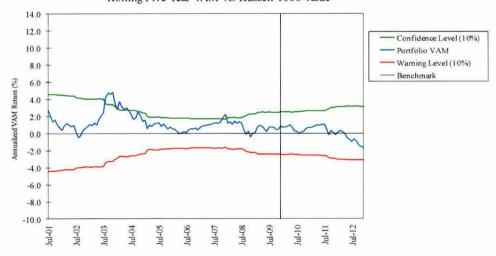

#### Value Added to Fixed Income Target

3 Yr.

5 Yr.

10 Yr.

returns may not be indicative of future returns.