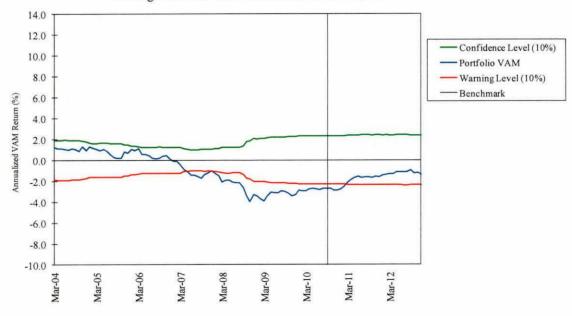

#### Value Added to Fixed Income Target

3 Yr.

5 Yr.

10 Yr.

returns may not be indicative of future returns.