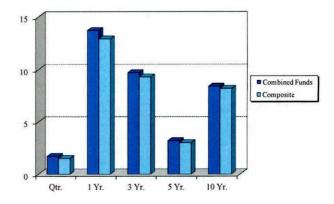

# Fund Performance (Net of Fees)

Combined Funds

Composite

The Combined Funds outperformed its target for the quarter and for the year.

# Period Ending 12/31/2012

|      |       | An    | nualize | d      |
|------|-------|-------|---------|--------|
| Qtr. | 1 Yr. | 3 Yr. | 5 Yr.   | 10 Yr. |
| 1.7% | 13.7% | 9.7%  | 3.2%    | 8.4%   |
| 1.5  | 12.9  | 9.3   | 3.0     | 8.2    |

# **Period Ending 12/31/2012**

|                  | Qtr. | 1 Yr. | 3 Yr. | 5 Yr. | 10 Yr. |
|------------------|------|-------|-------|-------|--------|
| Combined Funds** | 1.7% | 13.7% | 9.7%  | 3.2%  | 8.4%   |
| Composite Index  | 1.5  | 12.9  | 9.3   | 3.0   | 8.2    |