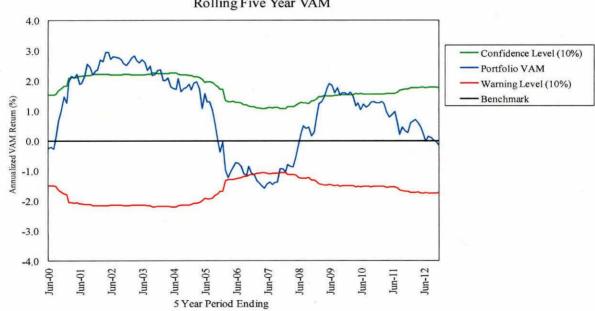

#### **International Stocks**

Target: Standard MSCI ACWI Free ex U.S. (net)
Expectation: If at least one-third of the pool is managed

actively, no more than one-third is semi-passively managed, and at least one-quarter is passively managed, the entire pool is expected to exceed the target by .25% - .75% annualized, over time.

#### Annualized

|                     | Qtr. | 1 Yr. | 3 Yr. | 5 Yr. | 10 Yr. |
|---------------------|------|-------|-------|-------|--------|
| Int'l. Stocks       | 5.9% | 17.6% | 4.3%  | -2.7% | 9.6%   |
| Asset Class Target* | 5.9  | 16.8  | 3.9   | -2.9  | 9.7    |

<sup>\*</sup> The Int'l Equity Asset Class Target is MSCI ACWI Free ex U.S. (net) effective 10/1/03. From 1/1/01 to 9/30/03, the target was MSCI EAFE Free (net) + Emerging Markets Free (EMF) (net), and from 7/1/99 to 12/31/00 was MSCI EAFE Free (net) + EMF (gross). From 7/1/99 to 9/30/03, the weight of each index fluctuated with market cap.

1 Yr.

-1.0

Qtr.

Value Added to International Equity Target