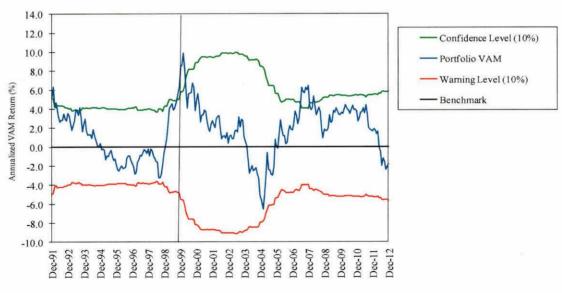

| 6.2    | 11.4         |
| Last 4 years    | 17.1   | 17.3         |
| Last 5 years    | 1.3    | 3.1          |
| Since Inception | 8.4    | 7.7          |
| (4/94)          |        |              |

#### **Staff Comments**

Zevenbergen's relative underperformance to the Russell 1000 Growth began in June of 2011 and has negatively impacted the one through five year returns. This concentrated growth portfolio is associated with significant volatility. Tracking error for this portfolio is within the policy range of 7-13%.

There have been no owner or personnel changes and the investment process remains the same. Staff will continue to monitor their performance.

#### Recommendation

No action required.

# ZEVENBERGEN CAPITAL INVESTMENTS LLC Rolling Five Year VAM vs. Russell 1000 Growth



This page left blank intentionally.

Large Cap Value (R1000 Value)

# Large Cap Value (R1000 Value)

# **Table of Contents**

|                                           | Page |
|-------------------------------------------|------|
| Barrow, Hanley, Mewhinney & Strauss, Inc. | A-30 |
| Earnest Partners, LLC                     | A-31 |
| LSV Asset Management                      | A-32 |
| Systematic Financial Management, L.P.     | A-33 |

# BARROW, HANLEY, MEWHINNEY & STRAUSS, INC. Periods Ending December, 2012

Portfolio Manager: Tim Culler Assets Under Management: \$501,270,193

### **Investment Philosophy**

The manager's approach is based on the underlying philosophy that markets are inefficient. Inefficiencies can best be exploited through adherence to a value-oriented investment