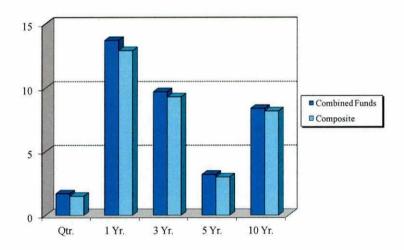

# COMBINED FUNDS Performance Compared to Composite Index

The Combined Funds' performance is evaluated relative to a composite of market indices. The composite is weighted in a manner that reflects the asset allocation of the Combined Funds:

|                         | Market<br>Index            | Combined<br>Funds<br>Composite*<br>4Q12 |
|-------------------------|----------------------------|-----------------------------------------|
| Domestic Stocks         | Russell 3000               | 45.0%                                   |
| Int'l. Stocks           | MSCI ACWI Free ex-U.S.     | 15.0                                    |
| Bonds                   | Barclays Capital Aggregate | 23.1*                                   |
| Alternative Investments | Alternative Investments    | 14.9*                                   |
| Unallocated Cash        | 3 Month T-Bills            | 2.0                                     |
|                         |                            | 100.0%                                  |
|                         |                            |                                         |

# **Period Ending 12/31/2012**

|                  | Qtr. | 1 Yr. | 3 Yr. | 5 Yr. | 10 Yr. |
|------------------|------|-------|-------|-------|--------|
| Combined Funds** | 1.7% | 13.7% | 9.7%  | 3.2%  | 8.4%   |
| Composite Index  | 1.5  | 12.9  | 9.3   | 3.0   | 8.2    |