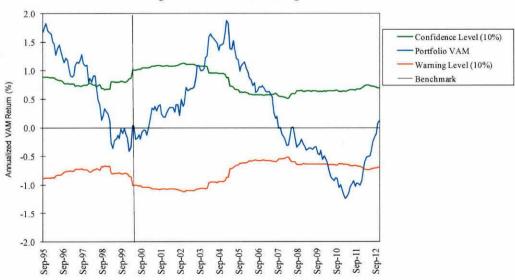

2 years    | 10.0   | 8.7        |
| Last 3 years    | 11.3   | 11.1       |
| Last 4 years    | 15.2   | 15.2       |
| Last 5 years    | 2.0    | 1.9        |
| Since Inception | 8.3    | 8.0        |
| (1/95)          |        |            |

### **Staff Comments**

Blackrock has had significant organizational changes at the top level due to the merger with Barclays Global Investors, including numerous structural and personnel changes within the Client Services Division. However, the portfolio management team assigned to the SBI domestic equity portfolio has been stable since that time. Staff will continue to monitor and provide updates as necessary.

#### Recommendation

No action required.

# BLACKROCK INSTITUTIONAL TRUST CO.- SEMI-PASSIVE Rolling Five Year VAM vs. Manager Benchmark



Five Year Period Ending

Note: Area to the left of vertical line includes performance prior to retention by the SBI.

<sup>\*</sup> Russell 1000 since 1/1/04. Completeness Fund through 12/31/03.

# INTECH INVESTMENT MANAGEMENT LLC Periods Ending December, 2012

Portfolio Manager: Adrian Banner

Assets Under Management: \$1,832,207,907

### Investment Philosophy - Semi-Passive Style

Through the application of a proprietary mathematical process, the investment strategy is designed to determine more efficient weightings of the securities within the Russell 1000 benchmark. No specific sector or security selection decisions based on fundamentals are required. Risk parameters include: 1) minimize absolute standard deviation or maximize information ratio, 2) security positions limited to lesse