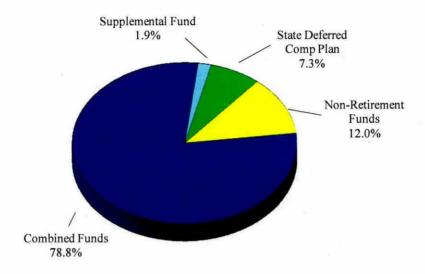

# **EXECUTIVE SUMMARY**Funds Under Management

|                                               | 12/31/2012<br>Market Value<br>(Billions) |
|-----------------------------------------------|------------------------------------------|
| Retirement Funds                              | , ,                                      |
| Combined Funds                                | \$49.5                                   |
| Supplemental Investment Fund                  | 1.2                                      |
| - Excluding Deferred Compensation Plan Assets |                                          |
| State Deferred Compensation Plan              | 4.6                                      |
| Non-Retirement Funds                          |                                          |
| Assigned Risk Plan                            | 0.3                                      |
| Permanent School Fund                         | 0.9                                      |
| Environmental Trust Fund                      | 0.6                                      |
| Miscellaneous Trust Accounts                  | 0.1                                      |
| Other Post Employment Benefits Accounts       | 0.4                                      |
| State Cash Accounts                           | 5.2                                      |
| Total                                         | \$62.8                                   |