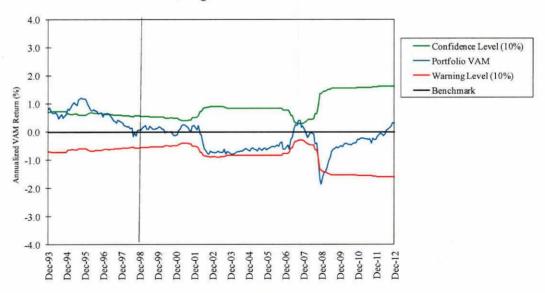

oprietary valuation disciplines is used to identify attractive individual securities. Columbia was retained by the SBI in July 1993.

### **Staff Comments**

Staff has no significant organizational or performance issues to note.

### **Quantitative Evaluation**

|                        | Actual | Benchmark |
|------------------------|--------|-----------|
| Last Quarter           | 0.5%   | 0.2%      |
| Last 1 year            | 6.9    | 4.2       |
| Last 2 years           | 7.5    | 6.0       |
| Last 3 years           | 7.7    | 6.2       |
| Last 4 years           | 9.3    | 6.1       |
| Last 5 years           | 6.3    | 5.9       |
| Since Inception (7/93) | 6.1    | 6.2       |

### Recommendations

No action required.

### COLUMBIA MANAGEMENT - FIXED INCOME Rolling Five Year VAM



### DODGE & COX, INC. Periods Ending December, 2012

Portfolio Manager: Dana Emery

Assets Under Management: \$1,150,407,887

### **Investment Philosophy**

Dodge & Cox manages a high quality, diversified portfolio of securities that are selected through fundamental analysis. The firm believes that by combining fundamental research with a long-term investment horizon it is possible to uncover inefficiencies in market sectors and individual securities. The firm combines this fundamental research with a disciplined program of risk analysis. To seek superior returns over the long-term, Dodge & Cox emphasizes sector and security selection, strives to build portfolios that have a higher yield than the broad bond market, and analyzes portfolio and individual security risk. Dodge & Cox was reta