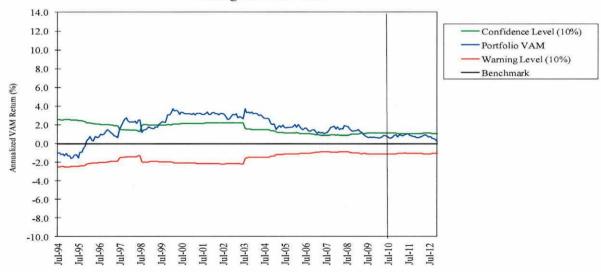

ation of proprietary and third-party optimization models to monitor and control risk within each regional module. Resulting portfolios typically contain between 275 and 325 holdings.

### **Staff Comments**

Stable organization and team.

### **Quantitative Evaluation**

|                 | Actual | Benchmark |
|-----------------|--------|-----------|
| Last Quarter    | 6.1%   | 5.9%      |
| Last 1 year     | 19.4   | 16.4      |
| Last 2 years    | 2.2    | 1.1       |
| Last 3 years    | 5.2    | 3.7       |
| Last 4 years    | 11.0   | 10.5      |
| Last 5 years    | -3.2   | -3.4      |
| Since Inception | 5.3    | 4.3       |
| (7/05)          |        |           |

### Recommendations

No action required.

### PYRAMIS GLOBAL ADVISORS TRUST Co. - SELECT INTL Rolling Five Year VAM



### STATE STREET GLOBAL ADVISORS (Semi-Passive) Periods Ending December, 2012

Portfolio Manager: Didier Rosenfeld Assets Under Management: \$254,044,476

### **Investment Philosophy**

SSgA's Alpha strategy is managed using a quantitative process. Stock selection provides the best opportunity to add consistent value. Industry factors have come to dominate country factors and an approach that uses industry weights to add incremental value complements stock selection. Unwanted biases are controlled through disciplined risk-control techniques. Country and regional allocations are a result of the security selection process but are managed to remain with +/- 5% of the benchmarks allocation. Sector and industry allocations are managed to be within +/- 3% of the benchmarks allocation. The port