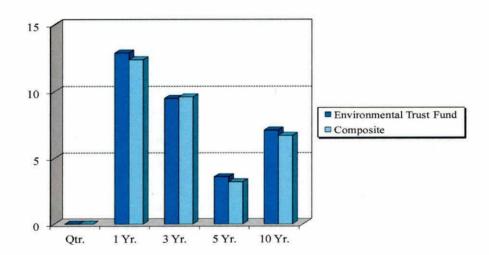

# **EXECUTIVE SUMMARY**Funds Under Management

|                                               | 12/31/2012<br>Market Value<br>(Billions) |
|-----------------------------------------------|------------------------------------------|
| Retirement Funds                              | , ,                                      |
| Combined Funds                                | \$49.5                                   |
| Supplemental Investment Fund                  | 1.2                                      |
| - Excluding Deferred Compensation Plan Assets |                                          |
| State Deferred Compensation Plan              | 4.6                                      |
| Non-Retirement Funds                          |                                          |
| Assigned Risk Plan                            | 0.3                                      |
| Permanent School Fund                         | 0.9                                      |
| Environmental Trust Fund                      | 0.6                                      |
| Miscellaneous Trust Accounts                  | 0.1                                      |
| Other Post Employment Benefits Accounts       | 0.4                                      |
| State Cash Accounts                           | 5.2                                      |
| Total                                         | \$62.8                                   |