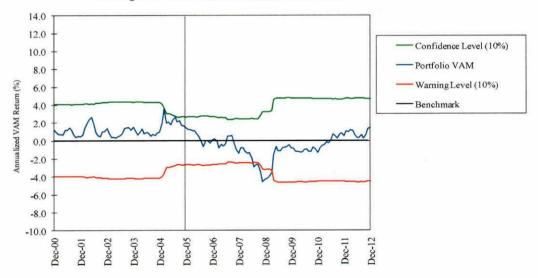

#### Value Added to Fixed Income Target

3 Yr.

5 Yr.

10 Yr.

returns may not be indicative of future returns.