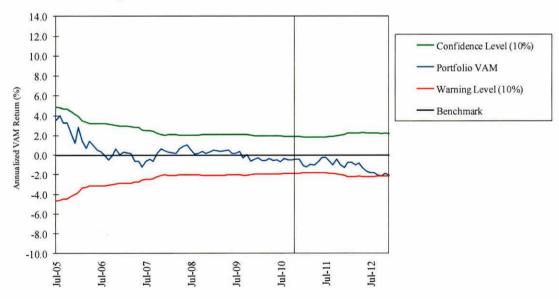

ssell 1000 Growth has improved over the quarter and one year. There have been no owner or personnel changes and the investment process remains the same at Knelman. Staff will continue to monitor performance.

## Quantitative Evaluation

|                 | Actual | R1000 Growth |
|-----------------|--------|--------------|
| Last Quarter    | -0.7%  | -1.3%        |
| Last 1 year     | 16.6   | 15.3         |
| Last 2 years    | 6.2    | 8.8          |
| Last 3 years    | 10.0   | 11.4         |
| Last 4 years    | 14.9   | 17.3         |
| Last 5 years    | 1.0    | 3.1          |
| Since Inception | 4.4    | 5.2          |
| (1/05)          |        |              |

#### Recommendation

No action required.

## KNELMAN ASSET MANAGEMENT, LLC Rolling Five Year VAM vs. Russell 1000 Growth



# SANDS CAPITAL MANAGEMENT, LLC Periods Ending December, 2012

Portfolio Manager: Frank Sands, Jr.

Assets Under Management: \$355,436,679

#### **Investment Philosophy**

The manager invests in high-quality, seasoned and growing businesses. Bottom-up, company-focused, long-term oriented research is the cornerstone of the investment process. The strategy focuses on six (6) key investment criteria: 1) sustainable above average earnings growth; 2) leadership position in a promising business space; 3) significant competitive advantages or unique business franchise; 4) management with a clear mission and value added focus; 5) financial strength; and 6) rational valuation relative to the overall market and the company's business prospects.

#### **Staff Comments**

Sands has positive relative