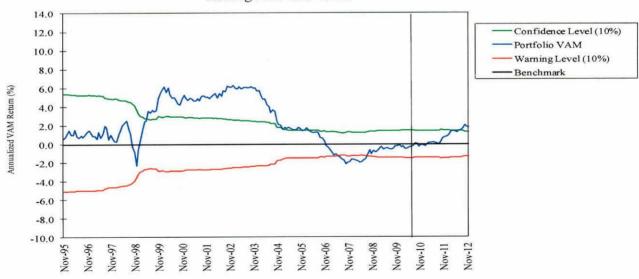

#### Value Added to Fixed Income Target

3 Yr.

5 Yr.

10 Yr.

returns may not be indicative of future returns.