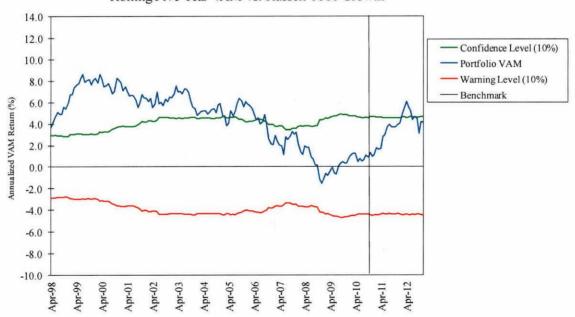

owth for all time periods shown. Staff anticipates high tracking error for this portfolio given Sands active share approach, concentrated portfolio, and long-term view of the companies in the portfolio.

#### **Quantitative Evaluation**

|                 | Actual | R1000 Growth |
|-----------------|--------|--------------|
| Last Quarter    | -0.8%  | -1.3%        |
| Last 1 year     | 24.2   | 15.3         |
| Last 2 years    | 12.9   | 8.8          |
| Last 3 years    | 17.4   | 11.4         |
| Last 4 years    | 29.1   | 17.3         |
| Last 5 years    | 7.4    | 3.1          |
| Since Inception | 7.5    | 5.2          |
| (1/05)          |        |              |

#### Recommendation

No action required.

# SANDS CAPITAL MANAGEMENT, LLC Rolling Five Year VAM vs. Russell 1000 Growth



# WINSLOW CAPITAL MANAGEMENT, LLC Periods Ending December, 2012

Portfolio Manager: Bart Wear and Justin Kelly

#### Assets Under Management: \$155,834,109

## **Investment Philosophy**

The strategy identifies companies that can grow earnings above consensus expectations to build portfolios with forward weighted earnings growth in the range of 15-20% annually. A quantitative screen is employed for factors such as revenue and earnings growth, return on invested capital, earnings consistency, earnings revisions, low financial leverage and high free cash flow rates relative to net income. companies are subjected to a qualitative assessment within the context of industry sectors. Detailed examination of income statements, cash flow and balance sheet projections is conducted, along with a ju