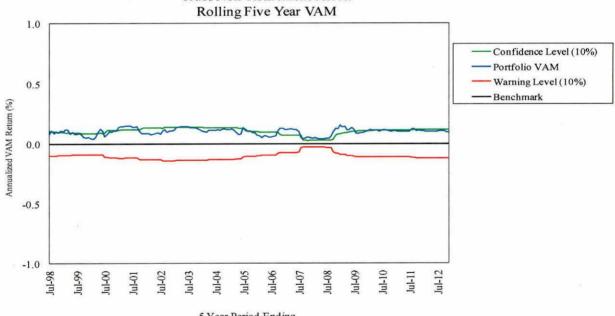

imate of tracking error with this strategy is

#### **Staff Comments**

No tracking issues.

#### **Quantitative Evaluation**

| T    |    |   |    |   |   | 4.  |   |
|------|----|---|----|---|---|-----|---|
| Reco | ٦m | m | en | a | Я | บาก | n |
|      |    |   |    |   |   |     |   |

|                 | Actual | Benchmark |
|-----------------|--------|-----------|
| Last Quarter    | -0.4%  | -0.4%     |
| Last 1 year     | 16.0   | 16.0      |
| Last 2 years    | 8.9    | 8.8       |
| Last 3 years    | 10.9   | 10.9      |
| Last 4 years    | 14.6   | 14.6      |
| Last 5 years    | 1.8    | 1.7       |
| Since Inception | 8.3    | 8.2       |
| (7/93)          |        |           |

No action required.

#### INTERNAL STOCK POOL Trust/Non-Retirement Assets Rolling Five Year VAM



#### INTERNAL BOND POOL - Income Share Account Periods Ending December, 2012

Portfolio Manager: Mike Menssen Assets Under Management: \$94,100,885

# **Investment Philosophy Income Share Account**

The investment approach emphasizes sector and security selection. The approach utilizes sector trading and relative spread analysis of both sectors and individual issues. The portfolio weightings in mortgage and corporate securities are consistently equal to or greater than the market weightings. The portfolio duration remains close to the benchmark duration but may be shortened or lengthened depending on changes in the economic outlook.

#### **Staff Comments**

No long-term performance concerns.

#### **Quantitative Evaluation**

|                        | Actual | Benchmark |
|------------