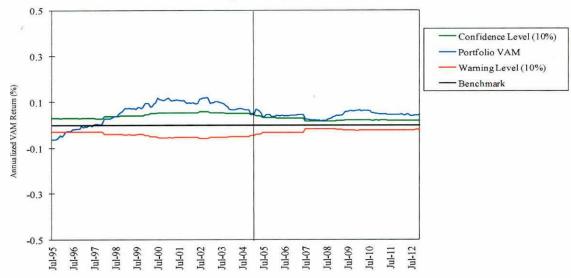

#### **Domestic Stocks**

Target: Russell 3000

**Expectation:** If one-third of the pool is actively managed, one-third is semi-passively managed, and one-third is passively managed, the entire pool is expected to exceed the target by .18% - .40% annualized, over time.

#### Annualized

|                        | Qtr. | 1 Yr. | 3 Yr. | 5 Yr. | 10 Yr. |
|------------------------|------|-------|-------|-------|--------|
| <b>Domestic Stocks</b> | 0.3% | 16.6% | 11.1% | 1.9%  | 7.5%   |
| Asset Class Target*    | 0.2  | 16.4  | 11.2  | 2.0   | 7.7    |

<sup>\*</sup> The Domestic Equity Asset Class Target is the Russell 3000 effective 10/1/03. From 7/1/99 to 9/30/03, it was the Wilshire 5000 Investable Index.