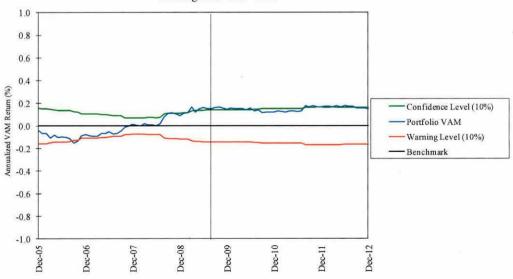

#### **Bonds**

**Target:** Barclays Capital Aggregate Bond Index **Expectation:** If half of the pool is actively managed and half is managed semi-passively, the entire pool is expected to exceed the target by .20% - .35% annualized,

over time.

#### Annualized

|                    | Qtr. | 1 Yr. | 3 Yr. | 5 Yr. | 10 Yr. |
|--------------------|------|-------|-------|-------|--------|
| Bonds              | 0.6% | 6.7%  | 7.6%  | 6.4%  | 5.6%   |
| Asset Class Target | 0.2  | 4.2   | 6.2   | 5.9   | 5.2    |

#### Value Added to Fixed Income Target

3 Yr.

5 Yr.

10 Yr.

returns may not be indicative of future returns.