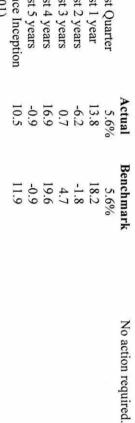

# Period Ending 12/31/2012

|      |       | An    | nualize | d      |
|------|-------|-------|---------|--------|
| Qtr. | 1 Yr. | 3 Yr. | 5 Yr.   | 10 Yr. |
| 1.7% | 13.7% | 9.7%  | 3.2%    | 8.4%   |
| 1.5  | 12.9  | 9.3   | 3.0     | 8.2    |

# **Period Ending 12/31/2012**

|                  | Qtr. | 1 Yr. | 3 Yr. | 5 Yr. | 10 Yr. |
|------------------|------|-------|-------|-------|--------|
| Combined Funds** | 1.7% | 13.7% | 9.7%  | 3.2%  | 8.4%   |
| Composite Index  | 1.5  | 12.9  | 9.3   | 3.0   | 8.2    |