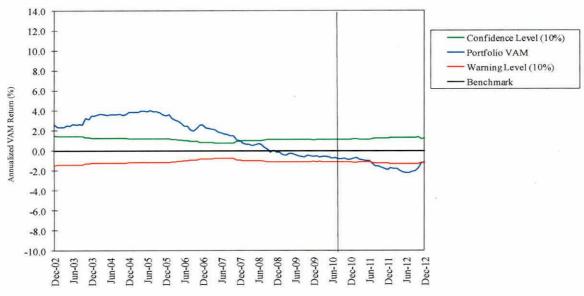

mments**

Significant team changes to the team shortly after inception of the account. There have been changes to the investment process recently. The SBI is monitoring this strategy closely due to persistent underperformance.

### **Quantitative Evaluation**

|                        | Actual | Benchmark |
|------------------------|--------|-----------|
| Last Quarter           | 7.8%   | 5.9%      |
| Last 1 year            | 17.3   | 16.4      |
| Last 2 years           | -0.5   | 1.1       |
| Last 3 years           | 2.5    | 3.7       |
| Last 4 years           | 9.8    | 10.5      |
| Last 5 years           | -4.5   | -3.4      |
| Since Inception (7/05) | 3.3    | 4.3       |

### Recommendations

No action required.

### STATE STREET GLOBAL ADVISORS - ALPHA Rolling Five Year VAM



### STATE STREET GLOBAL ADVISORS (Passive Emerging Markets) Periods Ending December, 2012

Portfolio Manager: Tom Coleman

Assets Under Management: \$171,254,899

### **Investment Philosophy**

State Street Global Advisors passively manages the portfolio against the Morgan Stanley Capital International (MSCI) Emerging Markets. index of 21 markets located in the emerging markets outside of the United States. SSgA fully replicates the index whenever possible because it results in lower turnover, higher tracking accuracy and lower market impact costs.

### **Staff Comments**

Retained at the beginning of 2012. Stable team with tracking error within expectation.

### **Quantitative Evaluation**

|                 | Actual | Benchmark |
|-----------------|--------|-----------|
| Last Quarter