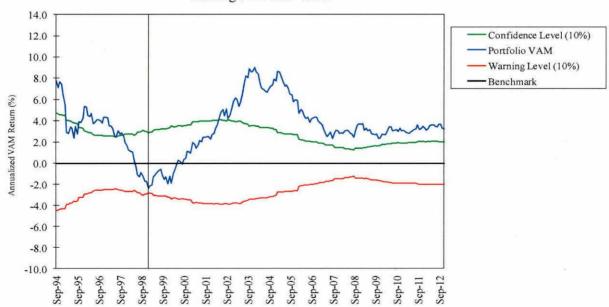

#### Value Added to Fixed Income Target

3 Yr.

5 Yr.

10 Yr.

returns may not be indicative of future returns.