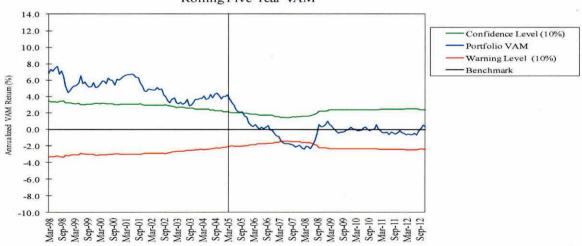

#### Value Added to Fixed Income Target

3 Yr.

5 Yr.

10 Yr.

returns may not be indicative of future returns.