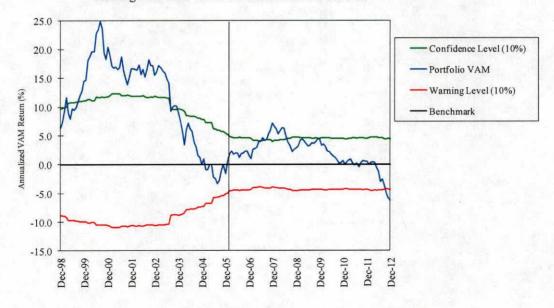

#### **International Stocks**

Target: Standard MSCI ACWI Free ex U.S. (net)
Expectation: If at least one-third of the pool is managed

actively, no more than one-third is semi-passively managed, and at least one-quarter is passively managed, the entire pool is expected to exceed the target by .25% - .75% annualized, over time.