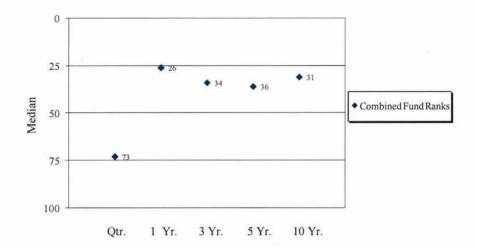

With these considerations in mind, the performance of the Combined Funds compared to other public and corporate pension funds in Trust Universe Comparison Service (TUCS) are shown below.

The SBI's returns are ranked against public and corporate plans with over \$1 billion in assets. All funds in TUCS report their returns gross of fees.

|                          | <b>Period Ending 12/31/2012</b> |       |       |       |        |
|--------------------------|---------------------------------|-------|-------|-------|--------|
|                          | Qtr.                            | 1 Yr. | 3 Yr. | 5 Yr. | 10 Yr. |
| Combined Funds           |                                 |       |       |       |        |
| Percentile Rank in TUCS* | 73rd                            | 26th  | 34th  | 36th  | 31st   |

<sup>\*</sup> Compared to public and corporate plans greater than \$1 billion, gross of fees.