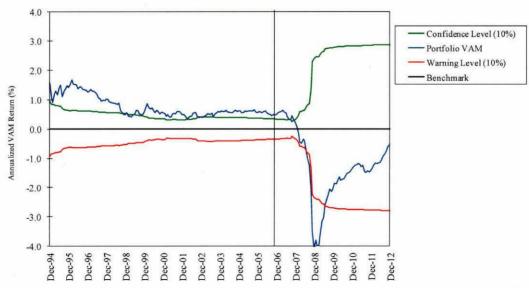

|
| (2/00)          |        |           |

### **Staff Comments**

Aberdeen continues to rebound from the adverse market conditions of 2008 while still trailing all other managers in the Active strategy over the five-year period ending December 2012. Previously, staff was concerned about Aberdeen's loss of fixed income assets under management and institutional client accounts during the 2008-10 time periods; however assets under management have stabilized since that time. Conversely, Aberdeen was the best performing portfolio in both the Active strategy and total fixed income portfolio over the recent three-year period. Staff has no additional organizational or performance issues to note.

### Recommendations

No action required.

### ABERDEEN ASSET MANAGEMENT Rolling Five Year VAM



### COLUMBIA MANAGEMENT INVESTMENT ADVISERS, LLC Periods Ending December, 2012

Portfolio Manager: Colin Lundgren

Assets Under Management: \$976,797,584

### **Investment Philosophy**

Columbia (formerly American Express and RiverSource) manages portfolios using a top-down approach culminating with in-depth fundamental research and credit analysis. Five portfolio components are actively managed: duration, maturity structure, sector selection, industry emphasis, and security selection. Duration and maturity structure are determined by the firm's economic analysis and interest rate outlook. This analysis also identifies sectors and industries expected to produce the best risk-adjusted In-depth fundamental research and credit analysis combined with proprietary valuation disciplines is used