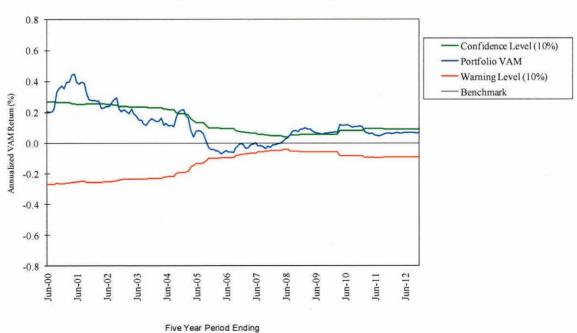

#### Value Added to Fixed Income Target

3 Yr.

5 Yr.

10 Yr.

returns may not be indicative of future returns.