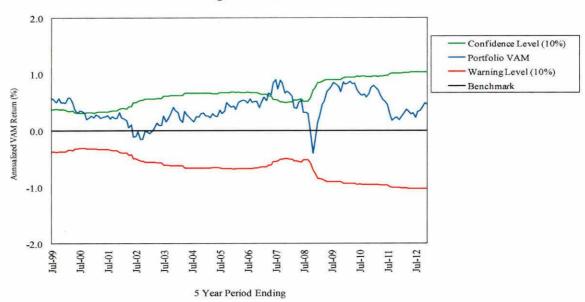

ter than the market weightings. The portfolio duration remains close to the benchmark duration but may be shortened or lengthened

depending on changes in the economic outlook.

#### **Staff Comments**

No long-term performance concerns.

#### **Quantitative Evaluation**

|                 | Actual | Benchmark |
|-----------------|--------|-----------|
| Last Quarter    | 0.6%   | 0.2%      |
| Last 1 year     | 5.8    | 4.2       |
| Last 2 years    | 5.7    | 6.0       |
| Last 3 years    | 5.9    | 6.2       |
| Last 4 years    | 7.4    | 6.1       |
| Last 5 years    | 6.4    | 5.9       |
| Since Inception | 7.0    | 6.6       |
| (7/94)*         |        |           |

#### Recommendation

No action required.

# INTERNAL BOND POOL - TRUST/NON-RETIREMENT ASSETS Rolling Five Year VAM



<sup>\*</sup> Date started managing the pool against the Barclays Capital Aggregate.

This page left blank intentionally.



# STATE BOARD OF INVESTMENT

Deferred Compensation Plan Evaluation Reports

Fourth Quarter, 2012

# **Deferred Compensation Plan**

### **Table of Contents**

|                                                                  | Page  |
|------------------------------------------------------------------|-------|
| Fund Manager Performance Summary (quarter, 1, 3, 5 year periods) | A-106 |
| Fund Manager Performance Summary (by calendar year)              | A-108 |
| Janus Twenty                                                     | A-110 |
| Vanguard Index Institutional Plus                                | A-111 |
| Vanguard Mid-Cap Index Institutional