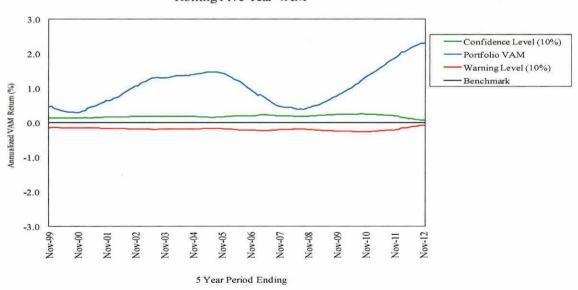

equivalents. The Stable Return Fund is a large, daily priced fund consisting of a wide range of stable value instruments that is available to retirement plans of all

#### **Staff Comments**

No long-term performance concerns. No organizational concerns.

#### **Quantitative Evaluation**

|                 | Actual | Benchmark |
|-----------------|--------|-----------|
| Last Quarter    | 0.7%   | 0.2%      |
| Last 1 year     | 2.8    | 0.8       |
| Last 2 years    | 3.1    | 1.0       |
| Last 3 years    | 3.5    | 1.2       |
| Last 4 years    | 3.8    | 1.3       |
| Last 5 years    | 3.9    | 1.6       |
| Since Inception | 5.2    | 4.0       |
| (11/94)         |        |           |

#### Recommendation

No action required.

#### Galliard Capital Management Rolling Five Year VAM



#### INTERNAL STOCK POOL - Trust/Non-Retirement Assets Periods Ending December, 2012

Portfolio Manager: Mike Menssen

approximately 10 basis points per year.

Assets Under Management: \$1,183,809,935

#### Investment Philosophy Environmental Trust Fund Permanent School Fund

# The Internal Equity Pool is managed to closely track the S&P 500 Index. The strategy replicates the S&P 500 by owning all of the names in the index at weightings similar to those of the index. The optimization model's estimate of tracking error with this strategy is

#### **Staff Comments**

No tracking issues.

#### **Quantitative Evaluation**

| T    |    |   |    |   |   | 4.  |   |
|------|----|---|----|---|---|-----|---|
| Reco | ٦m | m | en | a | Я | บาก | n |
|      |    |   |    |   |   |     |   |

|