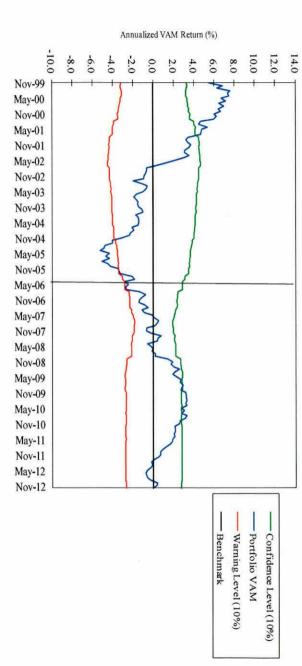

o based on extensive field research team of portfolio managers and analysts each select for economies, industries, currencies and markets. basic, fundamental, bottom-up approach is blended with securities in its home market. Capital International's

Stable organization and team.

## **Quantitative Evaluation**

## Recommendations

|                 | Actual | Benchmark |
|-----------------|--------|-----------|
| Last Quarter    | 5.6%   | 5.6%      |
| Last 1 year     | 13.8   | 18.2      |
| Last 2 years    | -6.2   | -1.8      |
| Last 3 years    | 0.7    | 4.7       |
| Last 4 years    | 16.9   | 19.6      |
| Last 5 years    | -0.9   | -0.9      |
| Since Inception | 10.5   | 11.9      |
| (3/01)          |        |           |



### CAPITAL INTERNATIONAL, Rolling Five Year VAM NC.



### MORGAN STANLEY INVESTMENT MANAGEMENT INC. Periods Ending December, 2012

Portfolio Manager: Ruchir Sharma Assets Under Management: \$795,635,410

### Investment Philosophy

## Morgan Stanley's style is core with a growth bias. They follow a top-down approach to country allocation and a bottom-up approach to stock selection. Morgan Stanley's macro-economic and stock selection analyses are qualitative as well as quantitative, concentrating on fundamentals. Their top-down analysis highlights countries with improving fundamentals and attractive valuations. Their bottom-up approach to stock selection focuses on purchasing companies with strong operating earnings potential at attractive valuations.

### **Staff Comments**

Stable organization and team.

### **Quantitative Evaluation**

|