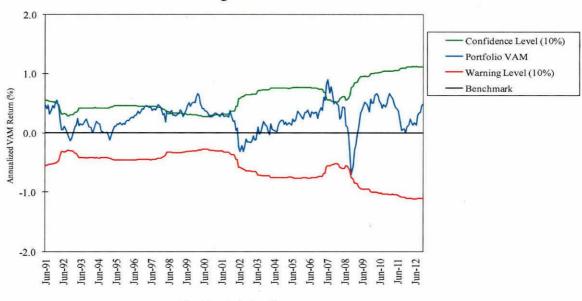

arket weightings. The portfolio duration remains close to the benchmark duration but may be shortened or lengthened depending on changes in the economic outlook.

#### **Staff Comments**

No long-term performance concerns.

#### **Quantitative Evaluation**

|                        | Actual | Benchmark |
|------------------------|--------|-----------|
| Last Quarter           | 0.6%   | 0.2%      |
| Last 1 year            | 6.2    | 4.2       |
| Last 2 years           | 5.8    | 6.0       |
| Last 3 years           | 6.2    | 6.2       |
| Last 4 years           | 7.8    | 6.1       |
| Last 5 years           | 6.5    | 5.9       |
| Since Inception (7/86) | 7.6    | 7.2       |

#### Recommendation

No action required.

# INTERNAL BOND POOL - INCOME SHARE ACCOUNT Rolling Five Year VAM



#### INTERNAL BOND POOL - Trust/Non-Retirement Assets Periods Ending December, 2012

Portfolio Manager: Mike Menssen

Assets Under Management: \$717,671,018

#### Investment Philosophy Environmental Trust Fund Permanent School Trust Fund

# The internal bond portfolio's investment approach emphasizes sector and security selection. The approach utilizes sector trading and relative spread analysis of both sectors and individual issues. The portfolio weightings in mortgage and corporate securities are consistently equal to or greater than the market weightings. The portfolio duration remains close to the benchmark duration but may be shortened or lengthened

depending on changes in the economic outlook.

#### **Staff Comments**

No long-term performance concerns.

#### **Quantitative Evalua