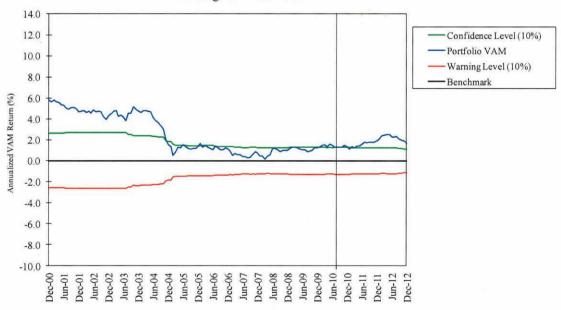

#### Value Added to Fixed Income Target

3 Yr.

5 Yr.

10 Yr.

returns may not be indicative of future returns.