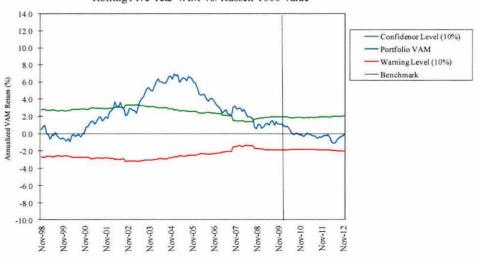

this strategy is that it avoids introducing to the process any judgmental biases and behavioral weaknesses that often influence investment decisions.

### **Staff Comments**

Staff has no concerns with LSV at this time.

### **Quantitative Evaluation**

|                 | Actual | R1000 Value |
|-----------------|--------|-------------|
| Last Quarter    | 3.6%   | 1.5%        |
| Last 1 year     | 20.4   | 17.5        |
| Last 2 years    | 9.3    | 8.6         |
| Last 3 years    | 10.8   | 10.9        |
| Last 4 years    | 14.0   | 13.0        |
| Last 5 years    | 0.5    | 0.6         |
| Since Inception | 5.7    | 4.9         |
| (4/04)          |        |             |

#### Recommendation

No action required.

#### LSV ASSET MANAGEMENT Rolling Five Year VAM vs. Russell 1000 Value



Five Year Period Ending

Note: Area to the left of the vertical line includes performance prior to retention by the SBI.

# SYSTEMATIC FINANCIAL MANAGEMENT, L.P. Periods Ending December, 2012

Portfolio Manager: Kevin McCreesh

### Assets Under Management: \$334,676,509

### **Investment Philosophy**

Systematic's investment strategy favors companies with low forward P/E multiples and a positive earnings catalyst. Cash flow is analyzed to confirm earnings and to avoid companies that may have employed accounting gimmicks to report earnings in excess of Wall Street expectations. The investment strategy attempts to avoid stocks in the "value trap" by focusing only on companies with confirmed fundamental improvement as evidenced by a genuine positive earnings surprise.

The investment proces