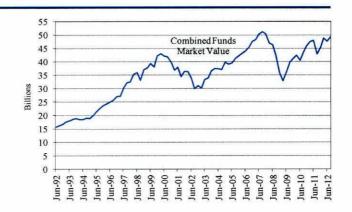

#### **Asset Growth**

The market value of the Combined Funds increased 0.7% during the fourth quarter of 2012. Positive investment returns caused the increase in market value.

# Asset Growth During Fourth Quarter 2012 (Millions)

| Beginning Value   | \$<br>49,141 |
|-------------------|--------------|
| Net Contributions | -479         |
| Investment Return | 807          |
| Ending Value      | \$<br>49,469 |