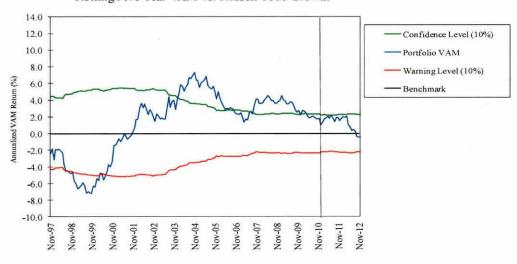

#### Value Added to Fixed Income Target

3 Yr.

5 Yr.

10 Yr.

returns may not be indicative of future returns.