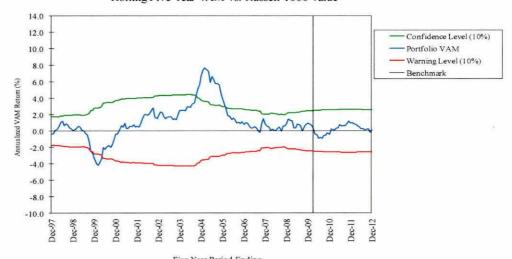

#### **Domestic Stocks**

Target: Russell 3000

**Expectation:** If one-third of the pool is actively managed, one-third is semi-passively managed, and one-third is passively managed, the entire pool is expected to exceed the target by .18% - .40% annualized, over time.

#### Annualized

|                        | Qtr. | 1 Yr. | 3 Yr. | 5 Yr. | 10 Yr. |
|------------------------|------|-------|-------|-------|--------|
| <b>Domestic Stocks</b> | 0.3% | 16.6% | 11.1% | 1.9%  | 7.5%   |
| Asset Class Target*    | 0.2  | 16.4  | 11.2  | 2.0   | 7.7    |