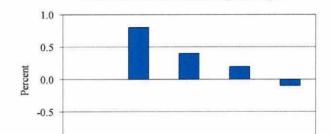

#### **International Stocks**

Target: Standard MSCI ACWI Free ex U.S. (net)
Expectation: If at least one-third of the pool is managed

actively, no more than one-third is semi-passively managed, and at least one-quarter is passively managed, the entire pool is expected to exceed the target by .25% - .75% annualized, over time.

#### Annualized

|                     | Qtr. | 1 Yr. | 3 Yr. | 5 Yr. | 10 Yr. |
|---------------------|------|-------|-------|-------|--------|
| Int'l. Stocks       | 5.9% | 17.6% | 4.3%  | -2.7% | 9.6%   |
| Asset Class Target* | 5.9  | 16.8  | 3.9   | -2.9  | 9.7    |

<sup>\*</sup> The Int'l Equity Asset Class Target is MSCI ACWI Free ex U.S. (net) effective 10/1/03. From 1/1/01 to 9/30/03, the target was MSCI EAFE Free (net) + Emerging Markets Free (EMF) (net), and from 7/1/99 to 12/31/00 was MSCI EAFE Free (net) + EMF (gross). From 7/1/99 to 9/30/03, the weight of each index fluctuated with market cap.

1 Yr.

-1.0

Qtr.

Value Added to International Equity Target