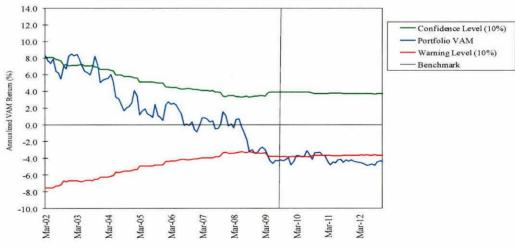

#### **Domestic Stocks**

Target: Russell 3000

**Expectation:** If one-third of the pool is actively managed, one-third is semi-passively managed, and one-third is passively managed, the entire pool is expected to exceed the target by .18% - .40% annualized, over time.