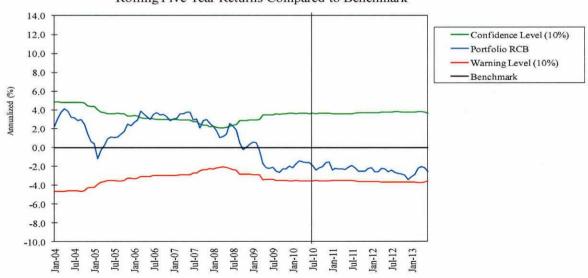

ss and construction methodology to manage portfolios.

#### **Staff Comments**

Stable organization and process with mixed returns. The SBI has confidence in the strategy to add value when growth is being rewarded in the market.

#### **Quantitative Evaluation**

|                 | Actual | Benchmark |
|-----------------|--------|-----------|
| Last Quarter    | 0.2%   | -1.6%     |
| Last 1 year     | 20.7   | 17.1      |
| Last 2 years    | 2.1    | 0.3       |
| Last 3 years    | 10.9   | 9.4       |
| Last 4 years    | 10.4   | 8.8       |
| Last 5 years    | -3.4   | -0.8      |
| Since Inception | 3.9    | 4.4       |
| (7/05)          |        |           |

#### Recommendations

No action required.

#### MCKINLEY CAPITAL MANAGEMENT Rolling Five Year Returns Compared to Benchmark



# PYRAMIS GLOBAL ADVISORS TRUST COMPANY (Active) Periods Ending June, 2013

Portfolio Manager:

**Michael Strong** 

Assets Under Management: \$306,865,520

#### **Investment Philosophy**

Pyramis' International Growth is a core, growth-oriented strategy that provides diversified exposure to the developed international markets. The investment process combines active stock selection and regional asset allocation. Four portfolio managers in London, Tokyo, Hong Kong, Smithfield Rhode Island, and Toronto construct regional sub-portfolios, selecting stocks based on Fidelity analysts' bottom-up research and their own judgment and expertise. Portfolio guidelines seek to ensure risk is commensurate with the performance target and to focus active risk on stock selection. Resulting portfolios typi