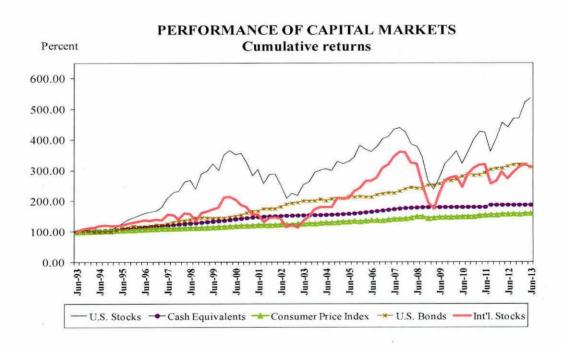

# VARIOUS CAPITAL MARKET INDICES

|                                                                                     |                    | Period Ending 6/30/2013 |                       |                    |                    |
|-------------------------------------------------------------------------------------|--------------------|-------------------------|-----------------------|--------------------|--------------------|
|                                                                                     | Qtr.               | Yr.                     | 3 Yr.                 | 5 Yr.              | 10 Yr.             |
| Domestic Equity                                                                     |                    |                         |                       |                    |                    |
| Russell 3000 (broad market)<br>Russell 1000 (large cap)<br>Russell 2000 (small cap) | 2.7%<br>2.7<br>3.1 | 21.5%<br>21.2<br>24.2   | 18.6%<br>18.6<br>18.7 | 7.2%<br>7.1<br>8.8 | 7.8%<br>7.7<br>9.5 |
| Dow Jones Wilshire Composite<br>Dow Jones Industrials<br>S&P 500                    | 2.8<br>2.9<br>2.9  | 21.5<br>18.8<br>20.6    | 18.7<br>18.2<br>18.5  | 7.4<br>8.6<br>7.0  | 8.1<br>7.9<br>7.3  |
| <b>Domestic Fixed Income</b>                                                        |                    |                         |                       |                    |                    |
| Barclays Capital Aggregate (1)                                                      | -2.3               | -0.7                    | 3.5                   | 5.2                | 4.5                |
| Barclays Capital Gov't./Corp. 3 month U.S. Treasury Bills                           | -2.5<br>0.0        | -0.6<br>0.1             | 3.9<br>0.1            | 5.3<br>0.3         | 4.4<br>1.7         |
| International                                                                       |                    |                         |                       |                    |                    |
| Emerging Markets Free (2)<br>ACWI Free ex-U.S. (3)                                  | -8.1<br>-3.1       | 2.8<br>13.6             | 3.4<br>8.0            | -0.4<br>-0.8       | 13.7<br>8.6        |
| EAFE (4)<br>World ex-U.S. (5)                                                       | -1.0<br>-1.6       | 18.6<br>17.1            | 10.0<br>9.4           | -0.6<br>-0.8       | 7.7<br>7.9         |
| Salomon Non U.S. Gov't. Bond                                                        | -3.4               | -5.7                    | 2.6                   | 2.6                | 4.8                |
| Inflation Measure                                                                   |                    |                         |                       |                    |                    |
| Consumer Price Index CPI-U (6)<br>Consumer Price Index CPI-W (7)                    | 0.3<br>0.3         | 1.8<br>1.8              | 2.3<br>2.5            | 1.3<br>1.3         | 2.4<br>2.5         |

#### DOMESTIC STOCKS

The U.S. stock market, as measured by the Russell 3000 index, posted a 2.7% return during the second quarter of 2013. For most of the quarter, the stock market shrugged off macroeconomic worries with new all-time highs. In late May, the markets were jolted by the Fed suggesting they will consider scaling back quantitative easing but still managed to end the quarter modestly positive. Within the Russell 3000, Consumer Discretionary was the best performing sector with a 6.5% return while Materials & Processing was the weakest with a -1.8% return for the quarter.

The Russell 3000 index returned 21.5% for the year ending June 30, 2013.

#### DOMESTIC BONDS

The U.S. bond market, as measured by the Barclays Capital U.S. Aggregate Bond Index, produced a total return of -2.3% for the quarter. Yields on U.S. Treasuries rose during the quarter. The 2-year U.S. Treasury ended the second quarter higher by 11 basis points at 0.4%, the 5-year yield increased by 63 basis points to 1.4%, the 10-year yield increased by 64 basis points to 2.5%, and the 30-year increased by 40 basis points to 3.50%. Investment grade corporate bonds underperformed the benchmark during the quarter, while the CMBS and asset-backed sectors outperformed the broader benchmark.

#### INTERNATIONAL STOCKS

In aggregate, developed international stock markets (as measured by the MSCI World ex U.S. index net) provided a return of -1.6% for the quarter. The quarterly performance of the six largest stock markets is shown below:

| Japan          | 4.4% |
|----------------|------|
| United Kingdom | -2.2 |
| Canada         | -7.5 |
| France         | 2.7  |
| Switzerland    | -0.3 |
| Germany        | 2.7  |

The World ex U.S. index returned 17.1% during the last year.

The World ex U.S. index is compiled by Morgan Stanley Capital International (MSCI) and is a measure of 23 markets located in Europe, Australasia, Far East, and Canada. The major markets listed above comprise about 66% of the value of the international markets in the index.

#### **EMERGING MARKETS**

Emerging markets (as measured by MSCI Emerging Markets Free index net) provided a return of -8.1% for the quarter. The quarterly performance of the six largest stock markets in the index is shown below:

| China        | -6.8% |
|--------------|-------|
| Korea        | -10.0 |
| Taiwan       | 1.6   |
| Brazil       | -17.3 |
| South Africa | -7.4  |
| India        | -5.6  |

The Emerging Markets Free index returned 2.8% during the last year.

The Emerging Markets Free (EMF) index is compiled by MSCI and measures performance of 21 stock markets in Latin America, Asia, Africa and Eastern Europe. EMF includes only those securities foreign investors are allowed to hold. The markets listed above comprise about 63% of the value of the international markets in the index.