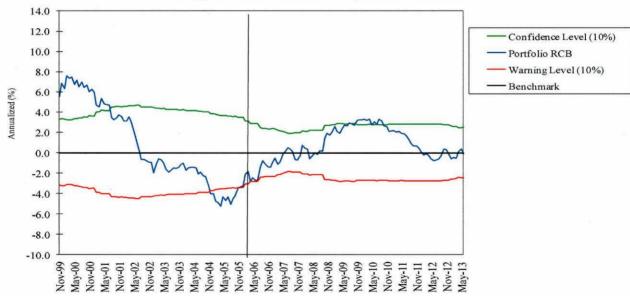

ustries, currencies and markets. The team of portfolio managers and analysts each select stocks for the portfolio based on extensive field research and direct company contact.

#### **Staff Comments**

Stable organization and team.

#### **Quantitative Evaluation**

|                 | Actual | Benchmark |
|-----------------|--------|-----------|
| Last Quarter    | -8.4%  | -8.1%     |
| Last 1 year     | 4.4    | 2.8       |
| Last 2 years    | -10.2  | -7.0      |
| Last 3 years    | -0.4   | 3.4       |
| Last 4 years    | 5.2    | 8.0       |
| Last 5 years    | -0.5   | -0.4      |
| Since Inception | 9.3    | 10.5      |
| (3/01)          |        |           |

#### Recommendations

No action required.

# CAPITAL INTERNATIONAL, INC. Rolling Five Year Returns Compared to Benchmark



#### MORGAN STANLEY INVESTMENT MANAGEMENT INC. Periods Ending June, 2013

Portfolio Manager: Ruchir Sharma

Assets Under Management: \$756,244,194

#### **Investment Philosophy**

Morgan Stanley's style is core with a growth bias. They follow a top-down approach to country allocation and a bottom-up approach to stock selection. Morgan Stanley's macro-economic and stock selection analyses are qualitative as well as quantitative, concentrating on fundamentals. Their top-down analysis highlights countries with improving fundamentals and attractive valuations. Their bottom-up approach to stock selection focuses on purchasing companies with strong operating earnings potential at attractive valuations.

#### **Staff Comments**

Stable organization and team.

#### **Quantitative Evaluation**

|