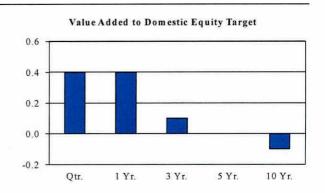

#### **Domestic Stocks**

| The domestic stock manager group (active,   |                     |      | riod Endir | ng 6/30/20 | )13      |        |
|---------------------------------------------|---------------------|------|------------|------------|----------|--------|
| semi-passive and passive combined)          | pined)              |      |            | A          | nnualize | ed     |
| outperformed its target for the quarter and |                     |      | 1 Yr.      | 3 Yr.      | 5 Yr.    | 10 Yr. |
| for the year.                               | Dom. Stocks         | 3.1% | 21.9%      | 18.7%      | 7.2%     | 7.7%   |
|                                             | Asset Class Target* | 27   | 215        | 186        | 72       | 7.8    |

Russell 3000: The Russell 3000 measures the performance of the 3,000 largest U.S. companies based on total market capitalization.

\* The Domestic Equity Asset Class Target is the Russell 3000 effective 10/1/03. From 7/1/99 to 9/30/03, it was the Wilshire 5000 Investable Index.