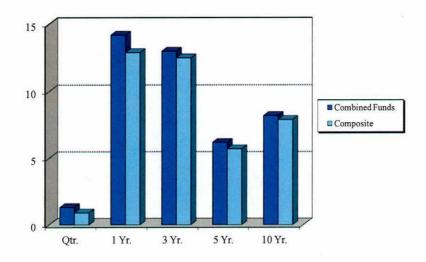

# COMBINED FUNDS Performance Compared to Composite Index

The Combined Funds' performance is evaluated relative to a composite of market indices. The composite is weighted in a manner that reflects the asset allocation of the Combined Funds:

|                         | Market                     | Combined<br>Funds<br>Composite* |
|-------------------------|----------------------------|---------------------------------|
|                         | Index                      | 2Q13                            |
| Domestic Stocks         | Russell 3000               | 45.0%                           |
| Int'l. Stocks           | MSCI ACWI Free ex-U.S.     | 15.0                            |
| Bonds                   | Barclays Capital Aggregate | 23.5*                           |
| Alternative Investments | Alternative Investments    | 14.5*                           |
| Unallocated Cash        | 3 Month T-Bills            | 2.0                             |
|                         |                            | 100.0%                          |

\* Alternative asset and fixed income weights are reset in the composite at the start of each month to reflect the amount of unfunded commitments in alternative asset classes. The above Combined Funds Composite weighting was as of the beginning of the quarter.

#### Period Ending 6/30/2013

|                  |      |       |       | Annualized |        |
|------------------|------|-------|-------|------------|--------|
|                  | Qtr. | 1 Yr. | 3 Yr. | 5 Yr.      | 10 Yr. |
| Combined Funds** | 1.3% | 14.2% | 13.0% | 6.2%       | 8.2%   |
| Composite Index  | 0.9  | 12.9  | 12.5  | 5.7        | 7.9    |