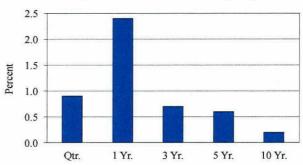

#### **Bonds**

Target: Barclays Capital Aggregate Bond Index

**Expectation:** If half of the pool is actively managed and half is managed semi-passively, the entire pool is expected to exceed the target by .20% - .35% annualized, over time.

#### Annualized

|                    |       |       | 7 1 1 | Huanzeu |        |
|--------------------|-------|-------|-------|---------|--------|
|                    | Qtr.  | 1 Yr. | 3 Yr. | 5 Yr.   | 10 Yr. |
| Bonds              | -2.3% | 0.8%  | 4.7%  | 6.1%    | 4.9%   |
| Asset Class Target | -2.3  | -0.7  | 3.5   | 5.2     | 4.5    |

#### Value Added to Fixed Income Target