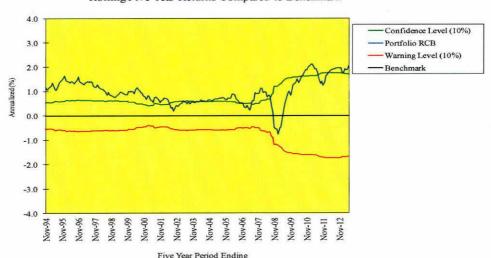

folio managers. Through an interactive series of meetings, the IC defines a set of consistent strategies that are then implemented. PIMCO was retained by the SBI in September 2008.

#### **Staff Comments**

Staff has no organizational or performance issues to note.

#### **Quantitative Evaluation**

|                 | Actual | Benchmark |
|-----------------|--------|-----------|
| Last Quarter    | -2.2%  | -2.3%     |
| Last 1 year     | 2.9    | -0.7      |
| Last 2 years    | 4.7    | 3.3       |
| Last 3 years    | 5.3    | 3.5       |
| Last 4 years    | 8.1    | 5.0       |
| Last 5 years    | N/A    | N/A       |
| Since Inception | 8.3    | 5.6       |

#### Recommendations

No action required.

## PACIFIC INVESTMENT MANAGEMENT CO. Rolling Five Year Returns Compared to Benchmark



Note: Graph includes performance of the manager prior to retention by SBI.

#### WESTERN ASSET MANAGEMENT COMPANY Periods Ending June, 2013

Portfolio Manager: Steve Walsh Assets Under Management: \$1,407,436,793

#### **Investment Philosophy**

Western emphasizes the use of multiple strategies and active sector and issue selection, while constraining interest rate risk. Multiple strategies are proportioned so that results do not depend on one or two opportunities. This approach adds consistent value over time and can reduce volatility. Long-term value investing is Western's fundamental approach. In making their sector decision, the firm seeks out the greatest long-term value by analyzing all fixed income market sectors and their economic expectations. Individual issues are identified ba