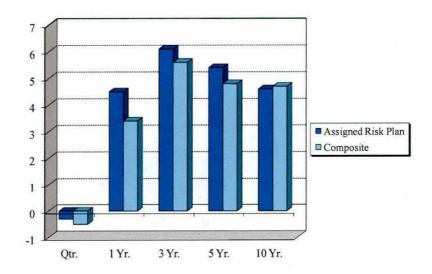

#### Market Value

On June 30, 2013 the market value of the Assigned Risk Plan was \$284 million.

#### Period Ending 6/30/2013

#### Annualized

|                 | Qtr.  | 1 Yr. | 3 Yr. | 5 Yr. | 10 Yr |
|-----------------|-------|-------|-------|-------|-------|
| Total Fund*     | -0.3% | 4.5%  | 6.1%  | 5.4%  | 4.6%  |
| Composite       | -0.5  | 3.4   | 5.6   | 4.8   | 4.7   |
| Equity Segment* | 3.8   | 23.2  | 17.1  | 6.5   | 7.0   |
| Benchmark       | 2.9   | 20.6  | 18.5  | 7.0   | 7.3   |
| Bond Segment*   | -1.4  | -0.5  | 3.1   | 4.7   | 3.8   |
| Benchmark       | -1.4  | -0.6  | 2.4   | 3.9   | 3.9   |