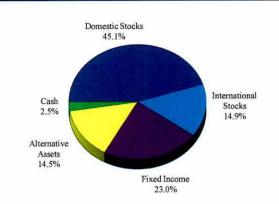

#### **Asset Mix**

Composite

The allocation to domestic equity decreased from the last quarter due to a rebalance into fixed income, international equity, and cash.

|                     | Policy<br>Targets | Actual<br>Mix<br>6/30/2013 | Actual<br>Market Value<br>(Millions) |
|---------------------|-------------------|----------------------------|--------------------------------------|
| Domestic Stocks     | 45.0%             | 45.1%                      | \$23,474                             |
| Int'l. Stocks       | 15.0              | 14.9                       | 7,751                                |
| Bonds               | 18.0              | 23.0                       | 11,973                               |
| Alternative Assets* | 20.0              | 14.5                       | 7,559                                |
| Cash                | 2.0               | 2.5                        | 1,328                                |
|                     | 100.0%            | 100.0%                     | \$52,085                             |

# **Asset Mix Compared to Other Pension Funds**

On 6/30/2013, the asset mix of the Combined Funds was:

|                      | <b>\$ Millions</b> | %      |
|----------------------|--------------------|--------|
| Domestic Stocks      | \$23,474           | 45.1%  |
| International Stocks | 7,751              | 14.9   |
| Bonds                | 11,973             | 23.0   |
| Alternative Assets   | 7,559              | 14.5   |
| Unallocated Cash     | 1,328              | 2.5    |
| Total                | \$52,085           | 100.0% |