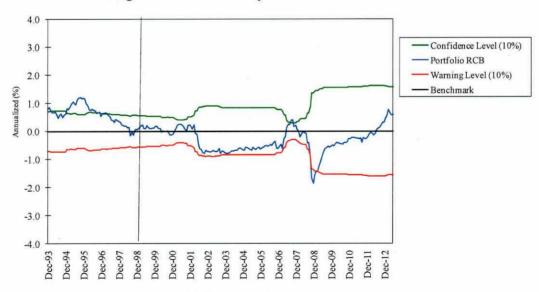

with proprietary valuation disciplines is used to identify attractive individual securities. Columbia was retained by the SBI in July 1993.

#### **Staff Comments**

Staff has no organizational or performance issues to note.

#### **Quantitative Evaluation**

|                 | Actual | Benchmark |
|-----------------|--------|-----------|
| Last Quarter    | -2.2%  | -2.3%     |
| Last 1 year     | 1.0    | -0.7      |
| Last 2 years    | 4.7    | 3.3       |
| Last 3 years    | 5.1    | 3.5       |
| Last 4 years    | 6.9    | 5.0       |
| Last 5 years    | 5.8    | 5.2       |
| Since Inception | 5.9    | 5.9       |
| (7/93)          |        |           |

#### Recommendations

No action required.

# COLUMBIA MANAGEMENT - FIXED INCOME Rolling Five Year Returns Compared to Benchmark



Five Year Period Ending

Note: Area to the left of the vertical line includes performance prior to retention by the SBI.

Portfolio Manager: Dana Emery Assets Under Management: \$1,266,535,717

#### **Investment Philosophy**

Dodge & Cox manages a high quality, diversified portfolio of securities that are selected through fundamental analysis. The firm believes that by combining fundamental research with a long-term investment horizon it is possible to uncover inefficiencies in market sectors and individual securities. The firm combines this fundamental research with a disciplined program of risk analysis. To seek superior returns over the long-term, Dodge & Cox emphasizes sector and security selection, strives to build portfolios that have a higher yield than the broad bond market, and