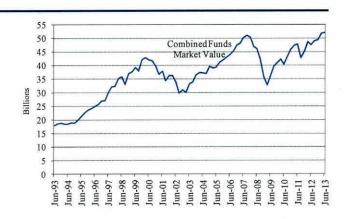

#### **Asset Growth**

The market value of the Combined Funds increased 0.3% during the second quarter of 2013. investment returns caused the increase in market value.

#### **Asset Growth During Second Quarter 2013** (Millions)

| Beginning Value   | \$<br>51,911 |
|-------------------|--------------|
| Net Contributions | -508         |
| Investment Return | 682          |
| Ending Value      | \$<br>52,085 |