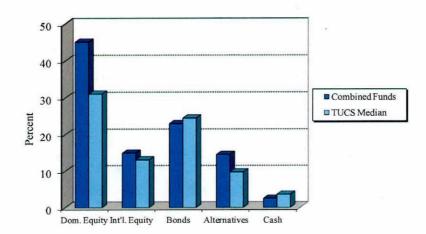

# **Asset Mix Compared to Other Pension Funds**

On 6/30/2013, the asset mix of the Combined Funds was:

|                      | <b>\$ Millions</b> | %      |
|----------------------|--------------------|--------|
| Domestic Stocks      | \$23,474           | 45.1%  |
| International Stocks | 7,751              | 14.9   |
| Bonds                | 11,973             | 23.0   |
| Alternative Assets   | 7,559              | 14.5   |
| Unallocated Cash     | 1,328              | 2.5    |
| Total                | \$52,085           | 100.0% |

Comparisons of the Combined Funds' asset mix to the median allocation to stocks, bonds and other assets of the public and corporate funds in TUCS over \$1 billion are shown below:

|                            | Dom.<br>Equity | Int'l<br>Equity | Bonds | Alternatives | Cash |
|----------------------------|----------------|-----------------|-------|--------------|------|
| Combined Funds             | 45.1%          | 14.9%           | 23.0% | 14.5%        | 2.5% |
| Median Allocation in TUCS* | 31.1           | 13.0            | 24.5  | 9.7**        | 3.6  |

<sup>\*</sup> Public and corporate plans over \$1 billion.

<sup>\*\*</sup> May include assets other than alternatives.