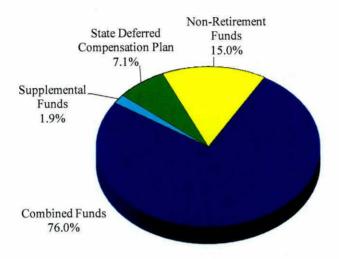

# **EXECUTIVE SUMMARY** Funds Under Management

|                                               | 6/30/2013    |
|-----------------------------------------------|--------------|
|                                               | Market Value |
|                                               | (Billions)   |
| Retirement Funds                              |              |
| Combined Funds                                | \$52.1       |
| Supplemental Investment Fund                  | 1.3          |
| - Excluding Deferred Compensation Plan Assets |              |
| State Deferred Compensation Plan              | 4.9          |
| Non-Retirement Funds                          |              |
| Assigned Risk Plan                            | 0.3          |
| Permanent School Fund                         | 0.9          |
| Environmental Trust Fund                      | 0.7          |
| Miscellaneous Trust Accounts                  | 0.1          |
| Other Post Employment Benefits Accounts       | 0.4          |
| State Cash Accounts                           | 7.9          |
| Total                                         | \$68.6       |