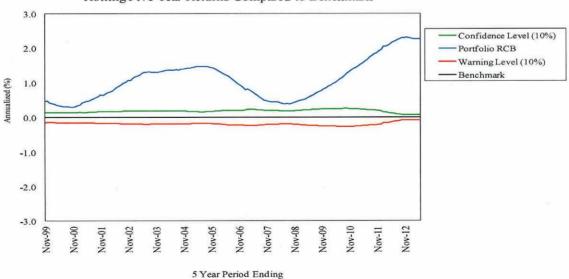

ents. The Stable Return Fund is a large, daily priced fund consisting of a wide range of stable value instruments that is available to retirement plans of all sizes.

No long-term performance concerns. No organizational concerns.

#### **Quantitative Evaluation**

#### Recommendation

|                 | Actual | Benchmark |
|-----------------|--------|-----------|
| Last Quarter    | 0.6%   | 0.2%      |
| Last 1 year     | 2.5    | 0.8       |
| Last 2 years    | 2.8    | 0.8       |
| Last 3 years    | 3.1    | 1.0       |
| Last 4 years    | 3.5    | 1.2       |
| Last 5 years    | 3.7    | 1.4       |
| Since Inception | 5.1    | 4.0       |
| (11/94)         |        |           |

No action required.

#### GALLIARD CAPITAL MANAGEMENT Rolling Five Year Returns Compared to Benchmark



#### INTERNAL STOCK POOL - Trust/Non-Retirement Assets Periods Ending June, 2013

Portfolio Manager: Mike Menssen

Assets Under Management: \$1,304,010,261

#### **Investment Philosophy Environmental Trust Fund** Permanent School Fund

**Staff Comments** 

The Internal Equity Pool is managed to closely track the S&P 500 Index. The strategy replicates the S&P 500 by owning all of the names in the index at weightings similar to those of the index. The optimization model's estimate of tracking error with this strategy is approximately 10 basis points per year.

No tracking issues.

#### **Quantitative Evaluation**

#### Recommendation

|                        | Actual | Benchmark |
|------------------------|--------|-----------|
| Last Quarter           | 2.9%   | 2.9%      |
| Last 1 year