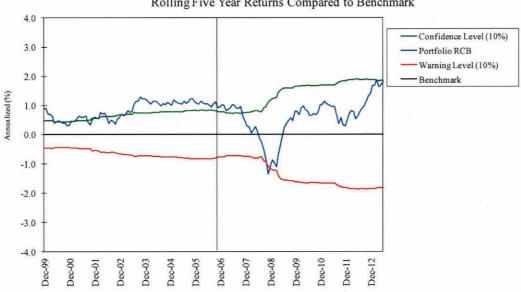

Emery will continue in her role as Director of Fixed Income. Charles Pohl assumed the role of Chairman and CIO. The organizational change should not impact the SBI portfolio. Staff has no additional organizational or performance issues to note.

#### **Quantitative Evaluation**

|                 | Actual | Benchmark |
|-----------------|--------|-----------|
| Last Quarter    | -1.7%  | -2.3%     |
| Last 1 year     | 2.6    | -0.7      |
| Last 2 years    | 4.4    | 3.3       |
| Last 3 years    | 5.1    | 3.5       |
| Last 4 years    | 7.1    | 5.0       |
| Last 5 years    | 7.1    | 5.2       |
| Since Inception | 6.9    | 5.9       |
| (2/00)          |        |           |

#### Recommendations

No action required.

#### DODGE & COX Rolling Five Year Returns Compared to Benchmark



Five Year Period Ending

Note: Area to the left of the vertical line includes performance prior to retention by the SBI

# PACIFIC INVESTMENT MANAGEMENT COMPANY LLC (PIMCO) Periods Ending June, 2013

Portfolio Manager: Bill Gross

Assets Under Management: \$1,379,313,673

#### **Investment Philosophy**

PIMCO's investment approach seeks to outperform a client's benchmark on a consistent basis, while maintaining overall risk similar to the index. PIMCO's approach to investing has three key principles: the utilization of multiple strategies, a long-term orientation and bond selection from a broad universe. PIMCO's investment process starts with an annual Secular Forum. The goal of this Forum is to look beyond the current business cycle and determine how secular forces will play out over th