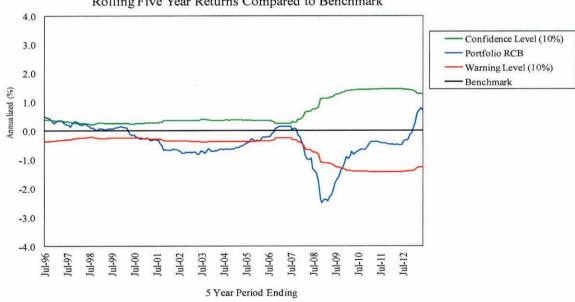

turn enhancement will focus on sector analysis and security selection. Yield curve and duration analysis are secondary considerations.

#### **Staff Comments**

No long-term performance concerns. No organizational concerns.

#### Quantitative Evaluation

|                 | Actual | Benchmark' |
|-----------------|--------|------------|
| Last Quarter    | -1.4%  | -1.4%      |
| Last 1 year     | -0.5   | -0.6       |
| Last 2 years    | 2.0    | 2.2        |
| Last 3 years    | 3.1    | 2.4        |
| Last 4 years    | 5.6    | 3.3        |
| Last 5 years    | 4.7    | 3.9        |
| Since Inception | 5.7    | 5.8        |
| (7/91)          |        |            |

#### Recommendation

No action required.

#### RBC GLOBAL ASSET MANAGEMENT Rolling Five Year Returns Compared to Benchmark



<sup>\*</sup> From 4/1/02-6/30/11, blended benchmark consisted of 25% Merrill Lynch (ML) Mortgage Master, 25% ML 1-3 Yr. Gov't, 25% ML 5-10 Yr. Tsy/Ag, 15% ML 3-5 Yr. Tsy/Ag, 10% ML 91 day T-Bill. Effective 7/1/11, Barclays Capital Intermediate Government Index.

#### GALLIARD CAPITAL MANAGEMENT, INC. Periods Ending June, 2013

Portfolio Manager: Karl Tourville

Assets Under Management: \$1,546,256,240

#### **Investment Philosophy**

#### **Staff Comments**

Galliard Capital Management manages the Fixed Interest Account in the Supplemental Investment Fund. The stable value fund is managed to protect principal and provide competitive interest rates using instruments somewhat longer than typically found in money market-type accounts. The manager invests cash flows to optimize yields. The