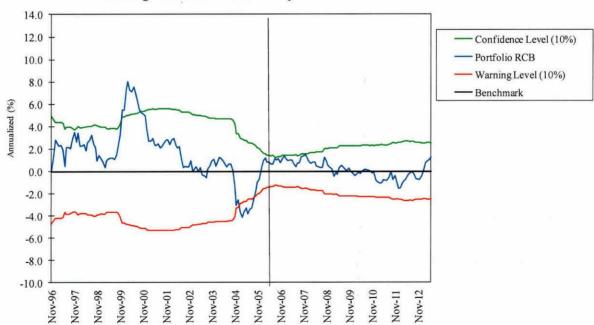

attractive valuations. Their bottom-up approach to stock selection focuses on purchasing companies with strong operating earnings potential at attractive valuations.

#### **Staff Comments**

Stable organization and team.

#### **Quantitative Evaluation**

| Y               | Actual | Benchmark |
|-----------------|--------|-----------|
| Last Quarter    | -6.0%  | -8.1%     |
| Last 1 year     | 8.4    | 2.8       |
| Last 2 years    | -2.2   | -7.0      |
| Last 3 years    | 6.2    | 3.4       |
| Last 4 years    | 9.8    | 8.0       |
| Last 5 years    | 0.8    | -0.4      |
| Since Inception | 11.1   | 10.5      |
| (3/01)          |        |           |

#### Recommendations

No action required.

# MORGAN STANLEY INVESTMENT MANAGEMENT Rolling Five Year Returns Compared to Benchmark



#### AQR CAPITAL MANAGEMENT, LLC Periods Ending June, 2013

Portfolio Manager: Cliff Asness Assets Under Management: \$296,734,027

#### **Investment Philosophy**

# AQR employs a disciplined quantitative approach emphasizing both top-down country/currency allocation and bottom-up security selection decisions to generate excess returns. AQR's investment philosophy is based on the fundamental concepts of value and momentum. AQR's international equity product incorporates stock selection, country selection, and currency selection models as the primary alpha sources. Dynamic strategy allocation (between the three primary alpha sources) and style weighting are employed as secondary alpha sources.

#### **Staff Comments**

AQR has a stable organization and investment process.

#### Quantitati