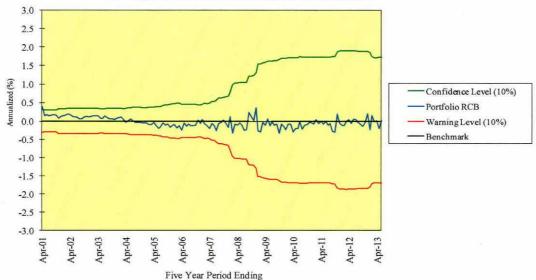

auter retired; Tim Buckley, Managing Director, Vanguard veteran succeeded Sauter January 2013. Tracking error due to fair value pricing.

#### **Quantitative Evaluation**

|                 | Actual | Benchmark* |
|-----------------|--------|------------|
| Last Quarter    | -3.2%  | -3.2%      |
| Last 1 year     | 13.6   | 14.0       |
| Last 2 years    | -1.5   | -1.5       |
| Last 3 years    | 8.3    | 7.9        |
| Last 4 years    | 8.4    | 8.4        |
| Last 5 years    | -0.8   | -0.9       |
| Since Retention | -1.5   | -1.5       |
| by SBI (7/11)   |        |            |

#### Recommendation

No action required.

Numbers in blue include returns prior to retention by SBI.

#### INTERNATIONAL - VANGUARD TOTAL INTERNATIONAL INDEX Rolling Five Year Returns Compared to Benchmark



<sup>\*</sup> Benchmark is the FTSE Global All Cap ex US Index beginning June 2013; MSCI ACWI ex US IMI Index beginning December 2010; MSCI EAFE + Emerging Markets Index beginning August 2006. Prior to that date it was the Total International Composite Index, which is the MSCI EAFE Index and the Select Emerging Markets Free Index.

# MN STATE 457 DEFERRED COMPENSATION PLAN TARGET RETIREMENT FUNDS – STATE STREET GLOBAL ADVISORS (SSgA) Periods Ending June, 2013

Portfolio Manager: Various Index Fund Managers

State's Participation in Fund:

\$148,452,762

**Total Assets in Fund:** 

\$1,991,757,149

#### Investment Philosophy Target Retirement Funds

The most important factor in determining the asset allocation mix is the time horizon of each fund. Funds with longer time horizons are assig