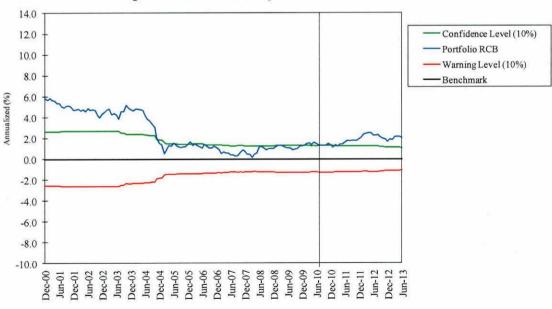

*Staff Comments**

In March 2013, Pyramis announced that Michael Strong, lead portfolio manager, will retire at the end of September 2013. His duties, which include regional allocation and cash flow allocation, will be assumed by Chris Steward and Brian Hoesly who currently assist Michael Strong. Stock selection remains the responsibility of the four regional portfolio managers. SBI staff expects a seamless transition which will not negatively impact the management of the state's portfolio.

#### Quantitative Evaluation

| enchmark |
|----------|
| -1.6%    |
| 17.1     |
| 0.3      |
| 9.4      |
| 8.8      |
| -0.8     |
| 4.4      |
|          |

#### Recommendations

No action required.

# PYRAMIS GLOBAL ADVISORS TRUST CO. - INTL GROWTH Rolling Five Year Returns Compared to Benchmark



# CAPITAL INTERNATIONAL, INC. Periods Ending June, 2013

Portfolio Manager: Victor Kohn Assets Under Management: \$678,670,791

#### **Investment Philosophy**

Capital International's philosophy is value-oriented, as they focus on identifying the difference between the underlying value of a company and the price of its securities in its home market. Capital International's basic, fundamental, bottom-up approach is blended with macroeconomic and political judgments on the outlook for economies, industries, currencies and markets. The team of portfolio managers and analysts each select stocks for the portfolio based on extensive field research and direct company contact.

#### **Staff Comments**

Stable organization and team.

#### **Quantitative Evaluation**

|                 | Actual |