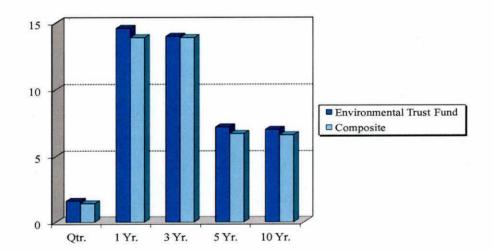

#### Market Value

On June 30, 2013 the market value of the Environmental Trust Fund was \$714 million.

#### Period Ending 6/30/2013

|                       | Annualized |       |       |       |        |                                              |
|-----------------------|------------|-------|-------|-------|--------|----------------------------------------------|
|                       | Qtr.       | 1 Yr. | 3 Yr. | 5 Yr. | 10 Yr. |                                              |
| Total Fund*           | 1.6%       | 14.6% | 14.0% | 7.2%  | 7.0%   | * Actual returns are calculated net of fees. |
| Composite             | 1.4        | 13.9  | 13.9  | 6.7   | 6.6    |                                              |
| Equity Segment*       | 2.9        | 20.5  | 18.5  | 7.1   | 7.4    |                                              |
| S&P 500               | 2.9        | 20.6  | 18.5  | 7.0   | 7.3    |                                              |
| Bond Segment*         | -1.7       | 1.4   | 4.0   | 6.0   | 5.2    |                                              |
| Barclays Capital Agg. | -2.3       | -0.7  | 3.5   | 5.2   | 4.5    |                                              |