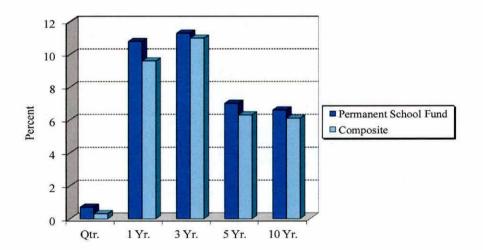

#### Market Value

On June 30, 2013 the market value of the Permanent School Fund was \$939 million.

#### Period Ending 6/30/2013

Annualized

|                       | Qtr. | 1 Yr. | 3 Yr. | 5 Yr. | 10 Yr. |
|-----------------------|------|-------|-------|-------|--------|
| Total Fund*           | 0.7% | 10.8% | 11.3% | 7.0%  | 6.6%   |
| Composite             | 0.3  | 9.6   | 11.0  | 6.3   | 6.1    |
| Equity Segment*       | 2.9  | 20.5  | 18.5  | 7.1   | 7.3    |
| S&P 500               | 2.9  | 20.6  | 18.5  | 7.0   | 7.3    |
| Bond Segment*         | -1.7 | 1.4   | 4.0   | 6.0   | 5.2    |
| Barclays Capital Agg. | -2.3 | -0.7  | 3.5   | 5.2   | 4.5    |