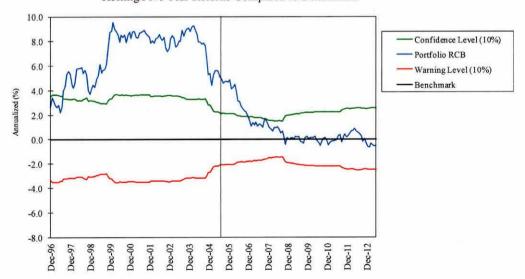

ntitative analysis. The manager rarely invests in currency to protect the account from exchange fluctuations.

#### **Staff Comments**

No long-term performance concerns. No organizational concerns.

#### **Quantitative Evaluation**

|                 | Actual | Benchmark* |
|-----------------|--------|------------|
| Last Quarter    | 0.5%   | -1.0%      |
| Last 1 year     | 18.2   | 18.6       |
| Last 2 years    | 2.2    | 1.1        |
| Last 3 years    | 10.9   | 10.0       |
| Last 4 years    | 9.5    | 9.0        |
| Last 5 years    | -1.1   | -0.6       |
| Since Retention | 6.4    | 3.4        |
| By SBI (7/99)   |        |            |

#### Recommendation

No action required.

## INTERNATIONAL - FIDELITY DIVERSIFIED INTERNATIONAL Rolling Five Year Returns Compared to Benchmark



Five Year Period Ending

Note: Area to the left of the vertical line includes performance prior to retention by the SBI.

<sup>\*</sup>Benchmark is the MSCI EAFE-Free.

#### MN STATE 457 DEFERRED COMPENSATION PLAN INTERNATIONAL - VANGUARD TOTAL INTERNATIONAL STOCK INDEX Periods Ending June, 2013

State's Participation in Fund:

\$116,815,042 \$16,955,000,000

Portfolio Manager: Michael Perre

**Total Assets in Fund:** 

#### **Investment Philosophy** Vanguard Total International Stock Index

The fund seeks to track the performance of the FTSE Global All Cap ex US Index, an index designed to measure equity market performance in developed and emerging markets, excluding the United States. The fund assets are invested in the small, mid, and large cap common stocks included in the target ind