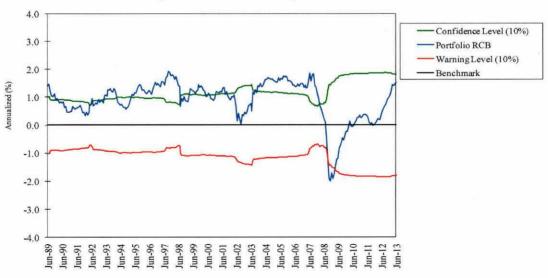

fective March 31, 2014. Mr. Leech previously served as Western's co-CIO from 1998 to 2008 with Mr. Walsh, and since that time has served as Chairman of Western's Global Investment Strategy Committee. Paul Jablansky, Head of Structured Credit, left the firm during the second quarter. Dennis McNamara, a generalist portfolio manager, will serve as Head of Structured Credit on an interim basis until a replacement is found. In addition, Steve Fulton, Head of Agency MBS, will also assist the structured products team during the search process. The organizational changes should not impact the SBI portfolio. Staff has no additional organizational or performance issues to note.

#### Recommendations

No action required.

#### WESTERN ASSET MANAGEMENT Rolling Five Year Returns Compared to Benchmark



#### BLACKROCK FINANCIAL MANAGEMENT Periods Ending June, 2013

Portfolio Manager: Brian Weinstein

Assets Under Management: \$1,702,174,147

#### **Investment Philosophy**

BlackRock manages an enhanced index portfolio closely tracking the Barclays Capital U.S. Aggregate Bond Index. The firm's enhanced index strategy is a controlled-duration, sector rotation style, which can be described as active management with tighter duration, sector, and quality constraints. BlackRock seeks to add value through: (i) controlling portfolio duration within a narrow band relative to the benchmark, (ii) relative value sector/sub-sector rotation and security selection, (iii) rigorous quantitative analysis to the valuation of each security and of the portfolio as a whole, (iv) intense credit analysis and r