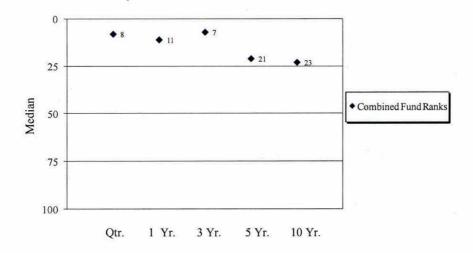

With these considerations in mind, the performance of the Combined Funds compared to other public and corporate pension funds in Trust Universe Comparison Service (TUCS) are shown below.

The SBI's returns are ranked against public and corporate plans with over \$1 billion in assets. All funds in TUCS report their returns gross of fees.

|                          | Period Ending 6/30/2013 |       |       |       |        |
|--------------------------|-------------------------|-------|-------|-------|--------|
|                          | Qtr.                    | 1 Yr. | 3 Yr. | 5 Yr. | 10 Yr. |
| Combined Funds           |                         |       |       |       |        |
| Percentile Rank in TUCS* | 8th                     | 11th  | 7th   | 21st  | 23rd   |

<sup>\*</sup> Compared to public and corporate plans greater than \$1 billion, gross of fees.