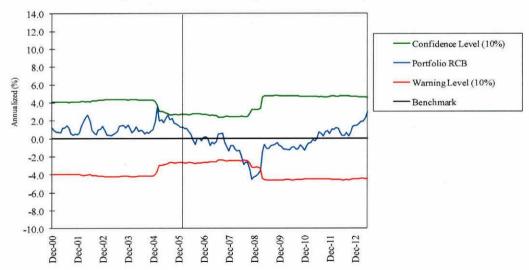

olio is diversified and sector weights are aligned closely with the benchmark. This allows stock selection to drive performance.

#### **Staff Comments**

Staff has no concerns with Peregrine at this time.

#### **Quantitative Evaluation**

|                 | Actual | R2000 Value |
|-----------------|--------|-------------|
| Last Quarter    | 4.6%   | 2.5%        |
| Last 1 year     | 27.1   | 24.8        |
| Last 2 years    | 11.9   | 10.9        |
| Last 3 years    | 19.1   | 17.3        |
| Last 4 years    | 22.4   | 19.2        |
| Last 5 years    | 11.9   | 8.6         |
| Since Inception | 10.6   | 9.7         |
| (7/00)          |        |             |

#### Recommendation

No action required.

# PEREGRINE CAPITAL MANAGEMENT, INC. Rolling Five Year Returns Compared to Benchmark



Five Year Period Ending Note: Area to left of vertical line includes performance prior to retention by SBI.

This page left blank intentionally.

**Semi-Passive and Passive** 

# Semi-Passive and Passive

# **Table of Contents**

|                                                        | Page |
|--------------------------------------------------------|------|
| Semi-Passive                                           |      |
| BlackRock Institutional Trust Co., N.A. (Russell 1000) | A-46 |
| INTECH Investment Management LLC (Russell 1000)        | A-47 |
| J.P. Morgan Investment Management, Inc. (Russell 1000) | A-48 |
| Mellon Capital Management Corporation (Russell 1000)   | A-49 |
| Passive                                                | A 50 |
| BlackRock Institutional Trust Co., N.A