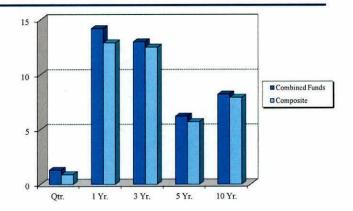

#### Fund Performance (Net of Fees)

The Combined Funds outperformed its target for the quarter and for the year.

Period Ending 6/30/2013

|                | Annualized |       |       |       |        |  |
|----------------|------------|-------|-------|-------|--------|--|
|                | Qtr.       | 1 Yr. | 3 Yr. | 5 Yr. | 10 Yr. |  |
| Combined Funds | 1.3%       | 14.2% | 13.0% | 6.2%  | 8.2%   |  |
| Composite      | 0.9        | 12.9  | 12.5  | 5.7   | 7.9    |  |

#### Period Ending 6/30/2013

|                  |      |       |       | Annualized |        |
|------------------|------|-------|-------|------------|--------|
|                  | Qtr. | 1 Yr. | 3 Yr. | 5 Yr.      | 10 Yr. |
| Combined Funds** | 1.3% | 14.2% | 13.0% | 6.2%       | 8.2%   |
| Composite Index  | 0.9  | 12.9  | 12.5  | 5.7        | 7.9    |