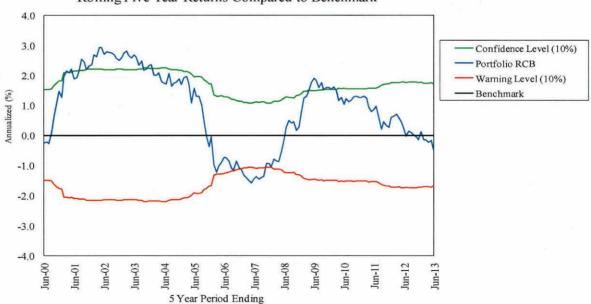

ow relative volatility and a style-neutral position between growth and value. All GE managers focus on stock selection from a bottom-up perspective.

#### **Staff Comments**

No long-term performance concerns. No organizational concerns.

#### **Quantitative Evaluation**

|                 | Actual | Benchmark |
|-----------------|--------|-----------|
| Last Quarter    | 3.8%   | 2.9%      |
| Last 1 year     | 23.2   | 20.6      |
| Last 2 years    | 12.3   | 12.8      |
| Last 3 years    | 17.1   | 18.5      |
| Last 4 years    | 14.9   | 17.4      |
| Last 5 years    | 6.5    | 7.0       |
| Since Inception | 9.5    | 9.0       |
| (1/95)          |        |           |

#### Recommendation

No action required.

#### GE ASSET MANAGEMENT Rolling Five Year Returns Compared to Benchmark



#### RBC GLOBAL ASSET MANAGEMENT (U.S.) INC. - Assigned Risk Plan Periods Ending June, 2013

Portfolio Manager: Brian Svendahl

Assets Under Management: \$228,448,620

#### Investment Philosophy Assigned Risk Plan

RBC uses a top-down approach to fixed income investing. Their objective is to obtain superior long-term investment returns over a pre-determined benchmark that reflects the quality constraints and risk tolerance of the Assigned Risk Plan. Due to the specific liability requirement of the plan, return enhancement will focus on sector analysis and security selection. Yield curve and duration analysis are secondary considerations.

#### **Staff Comments**

No long-term performance concerns. No organizational concerns.

#### Quantitative Evaluation

|                 | Actual | Ben