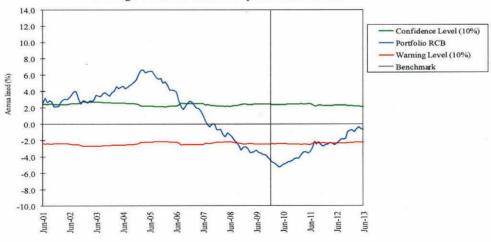

f holding it until either objectives are reached, or it becomes apparent that there are better opportunities in other stocks.

#### **Staff Comments**

Staff has no concerns with Martingale at this time.

#### **Quantitative Evaluation**

|                 | Actual | R2000 Value |
|-----------------|--------|-------------|
| Last Quarter    | 4.2%   | 2.5%        |
| Last 1 year     | 31.0   | 24.8        |
| Last 2 years    | 13.2   | 10.9        |
| Last 3 years    | 20.2   | 17.3        |
| Last 4 years    | 20.4   | 19.2        |
| Last 5 years    | 7.9    | 8.6         |
| Since Inception | 6.3    | 7.2         |
| (1/04)          |        |             |

#### Recommendation

No action required.

#### MARTINGALE ASSET MANAGEMENT, L.P. Rolling Five Year Returns Compared to Benchmark



Five Year Period Ending

Note: Area to left of vertical line includes performance prior to retention by the SBI.

#### PEREGRINE CAPITAL MANAGEMENT, INC Periods Ending June, 2013

Portfolio Manager: Doug Pugh and Tasso Coin

Assets Under Management: \$289,740,164

#### **Investment Philosophy**

Peregrine's Small Cap Value investment process begins with the style's proprietary valuation analysis, which is designed to identify the small cap value stocks most likely to outperform. The valuation analysis identifies the most under-priced securities on a sector-by-sector Drawing on thirty years of data, the analysis looks at different combinations of sixty fundamental factors most relevant in each independent sector to identify stocks that offer significant value relative to the companies' un