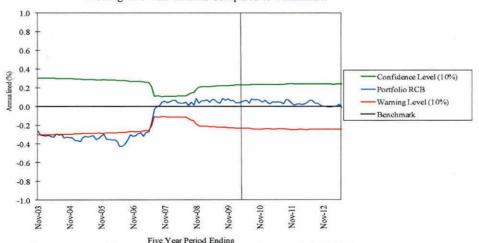

onds and a lower percentage in short-term Treasury securities.

#### **Staff Comments**

Long-term CIO, Gus Sauter retired; Tim Buckley, Managing Director, Vanguard veteran succeeded Sauter January 2013. No tracking issues.

#### **Quantitative Evaluation**

|                 | Actual | Benchmark* |
|-----------------|--------|------------|
| Last Quarter    | -2.4%  | -2.3%      |
| Last 1 year     | -0.8   | -0.7       |
| Last 2 years    | 3.3    | 3.3        |
| Last 3 years    | 3.4    | 3.5        |
| Last 4 years    | 4.9    | 5.0        |
| Last 5 years    | 5.2    | 5.2        |
| Since Retention | 4.8    | 4.8        |
| by SBI (12/03)  |        |            |

No action required.

### BOND INDEX - VANGUARD TOTAL BOND MARKET INDEX Rolling Five Year Returns Compared to Benchmark



Recommendation

<sup>\*</sup>Benchmark is the Barclays Capital Aggregate.

# MN STATE 457 DEFERRED COMPENSATION PLAN INTERNATIONAL – FIDELITY DIVERSIFIED INTERNATIONAL Periods Ending June, 2013

State's Participation in Fund:

\$243,340,602

Portfolio Manager: William Bower Total Assets in Fund:

\$13,017,270,000

## Investment Philosophy Fidelity Diversified International

The goal of this fund is capital appreciation by investing in securities of companies located outside of the United States. While the fund invests primarily in stocks, it may also invest in bonds. Most investments are made in companies that have a market capitalization of \$100 million or more and which are located in developed countries. To select the securities, the manager uses fundamental analysis of companies sup