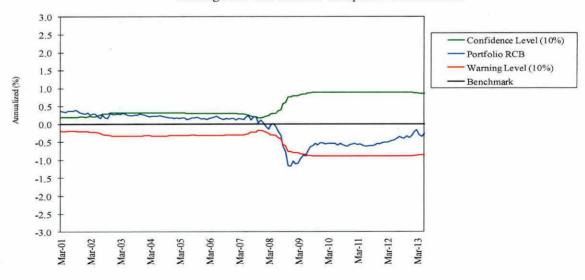

er, the portfolio management team assigned to the SBI fixed income portfolio has been stable since that time. Staff will continue to monitor and provide updates as necessary. Staff has no additional organizational or performance issues to note.

#### **Quantitative Evaluation**

|                 | Actual | Benchmark |
|-----------------|--------|-----------|
| Last Quarter    | -2.3%  | -2.3%     |
| Last 1 year     | -0.3   | -0.7      |
| Last 2 years    | 3.7    | 3.3       |
| Last 3 years    | 3.8    | 3.5       |
| Last 4 years    | 5.7    | 5.0       |
| Last 5 years    | 4.9    | 5.2       |
| Since Inception | 5.9    | 5.9       |
| (4/96)          |        |           |

#### Recommendation

No action required.

# BLACKROCK, INC. Rolling Five Year Returns Compared to Benchmark



#### GOLDMAN SACHS ASSET MANAGEMENT Periods Ending June, 2013

Portfolio Manager: Mike Goosay

Assets Under Management: \$2,184,940,572

#### **Investment Philosophy**

#### Goldman manages an enhanced index portfolio closely tracking the Barclays Capital U.S. Aggregate Bond Index. Goldman's process can be viewed as active management within a very risk-controlled framework. The firm relies primarily on sector allocation and security selection strategies to generate incremental return. To a lesser degree, term structure strategies are Goldman combines long-term also implemented. strategic investment tilts with short-term tactical trading opportunities. Strategic tilts are based on fundamental and quantitative sector research and seek to optimize the long-term risk/return profile of portfo