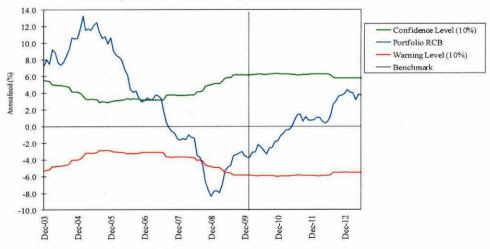

focus of the research analyst is to determine a company's "normal" earnings power, which is the basis for security valuation.

#### **Staff Comments**

Staff has no concerns with Hotchkis at this time.

#### **Quantitative Evaluation**

|                 | Actual | R2000 Value |
|-----------------|--------|-------------|
| Last Quarter    | 3.4%   | 2.5%        |
| Last 1 year     | 32.0   | 24.8        |
| Last 2 years    | 12.5   | 10.9        |
| Last 3 years    | 21.4   | 17.3        |
| Last 4 years    | 27.3   | 19.2        |
| Last 5 years    | 12.7   | 8.6         |
| Since Inception | 7.7    | 7.2         |
| (1/04)          |        |             |

#### Recommendation

No action required.

#### HOTCHKIS & WILEY CAPITAL MANAGEMENT Rolling Five Year Returns Compared to Benchmark



Five Year Period Ending

Note: Area to left of vertical line includes performance prior to retention by the SBI.

# MARTINGALE ASSET MANAGEMENT, L.P. Periods Ending June, 2013

Portfolio Manager: William Jacques

Assets Under Management: \$167,311,020

#### **Investment Philosophy**

Martingale's investment process seeks to exploit the long-term link between undervalued company fundamentals and current market prices to achieve superior investment returns. Martingale has a long history of employing sound quantitative methods.

The valuation process is comprised of well-researched valuation indicators that have stood the test of time, with improvements made only after careful evaluation, testing and analysis. Multiple characteristics of quality, value and momentum are examined. The quality