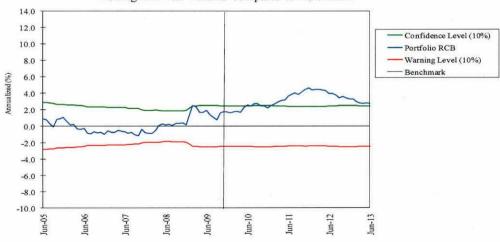

ormance Analytics Group (RPAG) monitors daily portfolio management risk, adherence to client guidelines and general portfolio strategy.

#### Staff Comments

Staff has no concerns with Goldman at this time.

#### Quantitative Evaluation

|                 | Actual | R2000 Value |
|-----------------|--------|-------------|
| Last Quarter    | 3.0%   | 2.5%        |
| Last 1 year     | 26.7   | 24.8        |
| Last 2 years    | 13.2   | 10.9        |
| Last 3 years    | 20.3   | 17.3        |
| Last 4 years    | 21.9   | 19.2        |
| Last 5 years    | 11.6   | 8.6         |
| Since Inception | 9.0    | 7.2         |
| (1/04)          |        |             |

#### Recommendation

No action required.

## GOLDMAN SACHS ASSET MANAGEMENT, L.P. Rolling Five Year Returns Compared to Benchmark



Five Year Period Ending

Note: Area to left of vertical line includes performance prior to retention by the SBI.

#### HOTCHKIS & WILEY CAPITAL MANAGEMENT Periods Ending June, 2013

Portfolio Manager: Jim Miles and David Green

Assets Under Management: \$189,369,046

#### **Investment Philosophy**

The firm seeks to exploit mispriced securities in the small cap market by investing in "undiscovered" or "out of favor" companies. The team invests in stocks where the present value of the company's future cash flows exceeds the current market price. This approach exploits equity market inefficiencies created by irrational investor behavior and lack of Wall Street research coverage of smaller capitalization stocks. The team employs a disciplined, bottom-up investment process that emphasizes in