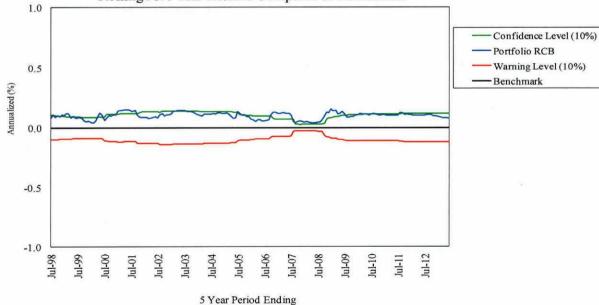

index at weightings similar to those of the index. The optimization model's estimate of tracking error with this strategy is approximately 10 basis points per year.

No tracking issues.

#### **Quantitative Evaluation**

#### Recommendation

|                        | Actual | Benchmark |
|------------------------|--------|-----------|
| Last Quarter           | 2.9%   | 2.9%      |
| Last 1 year            | 20.5   | 20.6      |
| Last 2 years           | 12.7   | 12.8      |
| Last 3 years           | 18.5   | 18.5      |
| Last 4 years           | 17.4   | 17.4      |
| Last 5 years           | 7.1    | 7.0       |
| Since Inception (7/93) | 8.7    | 8.7       |

No action required.

#### INTERNAL STOCK POOL Trust/Non-Retirement Assets

Rolling Five Year Returns Compared to Benchmark



#### INTERNAL BOND POOL - Income Share Account Periods Ending June, 2013

Portfolio Manager: Mike Menssen

Assets Under Management: \$105,084,133

## **Investment Philosophy Income Share Account**

The investment approach emphasizes sector and security selection. The approach utilizes sector trading and relative spread analysis of both sectors and individual issues. The portfolio weightings in mortgage and corporate securities are consistently equal to or greater than the market weightings. The portfolio duration remains close to the benchmark duration but may be shortened or lengthened depending on changes in the economic outlook.

#### **Staff Comments**

No long-term performance concerns.

#### Quantitative Evaluation

|                        | Actual | Benchmark |
|-----------------