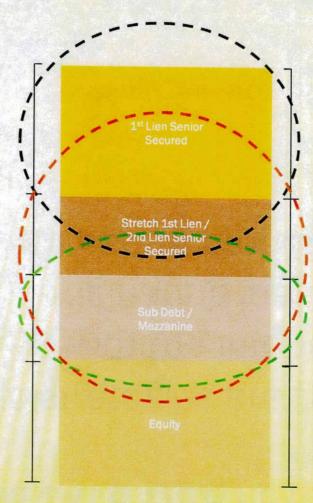

# CAPITAL STRUCTURE EXAMPLE

Three Private Debt Strategies Target Different Parts of the Corporate Capital Structure

# •Mezzanine Lending/Subordinated Debt strategies target the middle (mezzanine) of the capital structure

- •Fund manager seeks a diversified portfolio of 10-20 mezzanine loans
- •These loans are subordinate to the senior loans and are often unsecured by any of the company's assets
- •These loans are often accompanied by "equity kickers" consisting of warrants or options on the company's equity
- •Due to the unsecured and subordinated nature of the loans, combined with equity upside, these strategies target returns net to the investor of 10-12%

- •Direct Lending strategies target the top of the Capital Structure
- •Target returns net to the investor of 8-10%

### Distressed Debt strategies target all parts of the capital structure

- •Fund manager seeks to acquire the debt of companies that are financially distressed, often at discounts to par value
- •This debt can be publicly traded or private
- •The fund manager may seek to acquire control of the company through conversion of debt to equity
- •Targeted returns net to the investor of 12%+