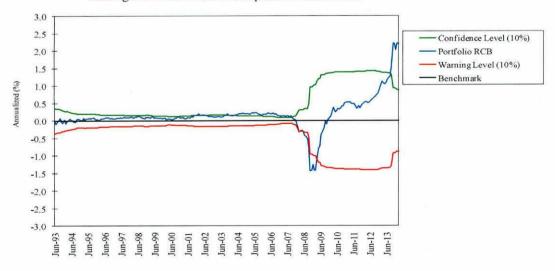

#### Value Added to Fixed Income Target

returns may not be indicative of future returns.