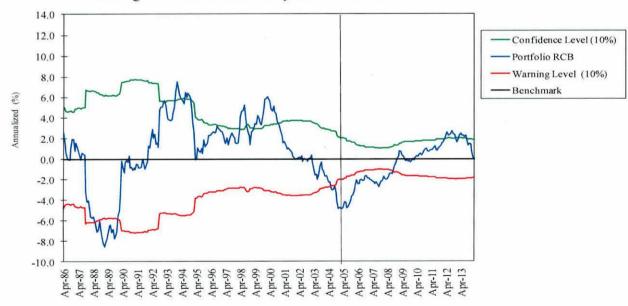

left the firm. She has been replaced by William Davies who is head of the Global Equity team. The SBI will closely monitor this transition and the portfolio's performance going forward.

Staff met with the manager in May.

# **Quantitative Evaluation**

|                 | Actual | Benchmark |
|-----------------|--------|-----------|
| Last Quarter    | -3.4%  | 0.7%      |
| Last 1 year     | 12.7   | 16.5      |
| Last 2 years    | 12.2   | 13.4      |
| Last 3 years    | 6.5    | 6.3       |
| Last 4 years    | 9.0    | 7.6       |
| Last 5 years    | 15.9   | 15.9      |
| Since Inception | 2.2    | 3.6       |
| (3/00)          |        |           |

#### Recommendations

No action required.

# COLUMBIA MANAGEMENT INVESTMENT ADVISERS Rolling Five Year Returns Compared to Benchmark



5 Year Period Ending
Note: Area to the left of vertical line includes performance prior to retention by the SBI.

# J.P. MORGAN INVESTMENT MANAGEMENT INC. Periods Ending March, 2014

Portfolio Manager: James Fisher

Assets Under Management: \$303,209,625

## **Investment Philosophy**

JP Morgan's international equity strategy seeks to add value through active stock selection, while remaining diversified by both sector and region. The portfolio displays a large capitalization size bias and a slight growth orientation. Stock selection decisions reflect the insights of approximately 150 locally based investors, ranking companies within their respective local markets. The most attractive names in each region are then further validated by a team of Global Sector Specialists who seek to take t