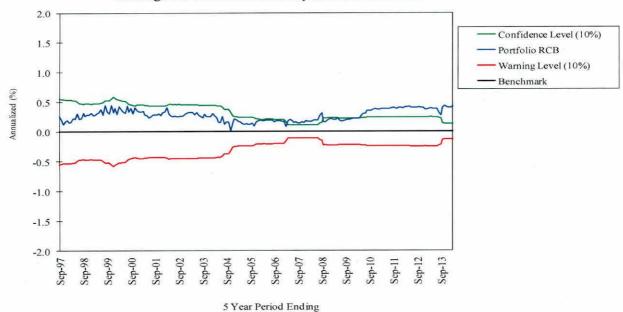

invests dividends using all available reclaims and tax credits available to a U.S. pension fund, which should result in modest positive tracking error, over time.

#### **Staff Comments**

Staff has no concerns at this time.

#### **Quantitative Evaluation**

|                 | Actual | Benchmark |
|-----------------|--------|-----------|
| Last Quarter    | 0.8%   | 0.7%      |
| Last 1 year     | 16.9   | 16.5      |
| Last 2 years    | 13.7   | 13.4      |
| Last 3 years    | 6.6    | 6.3       |
| Last 4 years    | 8.1    | 7.6       |
| Last 5 years    | 16.4   | 15.9      |
| Since Inception | 6.9    | 6.6       |
| (10/92)         |        |           |

#### Recommendation

No action required.

#### SSGA - PASSIVE DEVELOPED MARKETS Rolling Five Year Returns Compared to Benchmark



## STATE STREET GLOBAL ADVISORS (Passive Emerging Markets) Periods Ending March, 2014

Portfolio Manager: Tom Coleman Assets Under Management: \$297,382,608

#### **Investment Philosophy**

#### **Staff Comments**

State Street Global Advisors passively manages the portfolio against the Morgan Stanley Capital International (MSCI) Emerging Markets. index of 21 markets located in the emerging markets outside of the United States. SSgA fully replicates the index whenever possible because it results in lower turnover, higher tracking accuracy and lower market impact costs.

Staff has no concerns at this time.

#### **Quantitative Evaluation**

#### Recommendation

|                 | Actual | Benchmark |
|-----------------|--------|-----------|
| Last Quarter    | -0.8%  | -0.4%     |
| Last