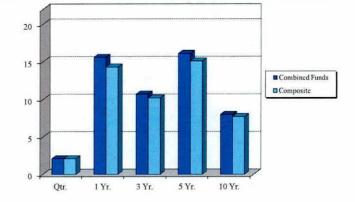

### Fund Performance (Net of Fees)

Combined Funds

Composite

The Combined Funds matched its target for the quarter and outperformed for the year.

Period Ending 3/31/2014

Annualized

Qtr. 1 Yr. 3 Yr. 5 Yr. 10 Yr.

2.1% 15.6% 10.7% 16.1% 8.0%

2.1 14.3 10.2 15.1 7.7

# Period Ending 3/31/2014

|                  |      |       | Annuanzeu |       |        |
|------------------|------|-------|-----------|-------|--------|
|                  | Qtr. | 1 Yr. | 3 Yr.     | 5 Yr. | 10 Yr. |
| Combined Funds** | 2.1% | 15.6% | 10.7%     | 16.1% | 8.0%   |
| Composite Index  | 2.1  | 14.3  | 10.2      | 15.1  | 7.7    |