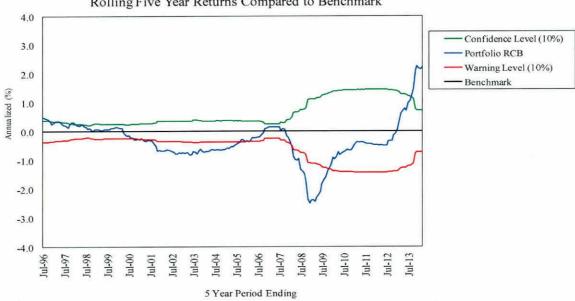

irement of the plan, return enhancement will focus on sector analysis and security selection. Yield curve and duration analysis are secondary considerations.

#### **Staff Comments**

Staff has no concerns at this time.

#### **Quantitative Evaluation**

|                 | Actual | Benchmark* |
|-----------------|--------|------------|
| Last Quarter    | 0.7%   | 0.6%       |
| Last 1 year     | -0.8   | -0.8       |
| Last 2 years    | 0.7    | 0.7        |
| Last 3 years    | 2.3    | 2.3        |
| Last 4 years    | 3.4    | 2.7        |
| Last 5 years    | 4.8    | 2.5        |
| Since Inception | 5.5    | 5.7        |
| (7/91)          |        |            |

#### Recommendation

No action required.

#### RBC GLOBAL ASSET MANAGEMENT Rolling Five Year Returns Compared to Benchmark



<sup>\*</sup> From 4/1/02-6/30/11, blended benchmark consisted of 25% Merrill Lynch (ML) Mortgage Master, 25% ML 1-3 Yr. Gov't, 25% ML 5-10 Yr. Tsy/Ag, 15% ML 3-5 Yr. Tsy/Ag, 10% ML 91 day T-Bill. Effective 7/1/11, Barclays Capital Intermediate Government Index.

#### GALLIARD CAPITAL MANAGEMENT, INC. Periods Ending March, 2014

Portfolio Manager: Karl Tourville

Assets Under Management: \$1,560,556,091

#### **Investment Philosophy**

#### Galliard Capital Management manages the Fixed Interest Account in the Supplemental Investment Fund. The stable value fund is managed to protect principal and provide competitive interest rates using instruments somewhat longer than typically found in money markettype accounts. The manager invests cash flows to optimize yields. The manager invests in h