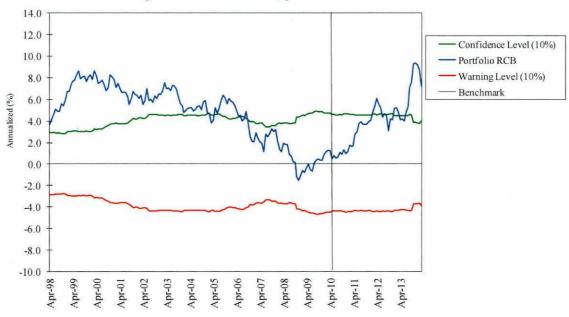

#### Value Added to Fixed Income Target

returns may not be indicative of future returns.