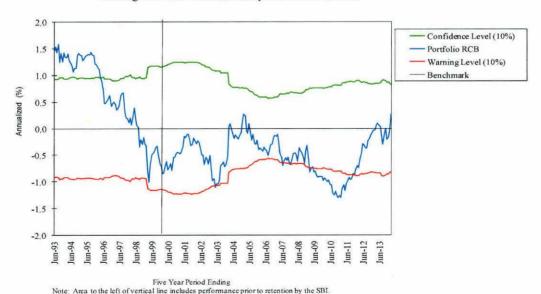

#### Value Added to Fixed Income Target

returns may not be indicative of future returns.