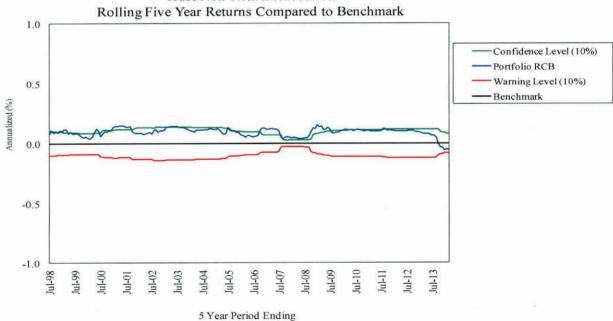

#### Value Added to Fixed Income Target

returns may not be indicative of future returns.