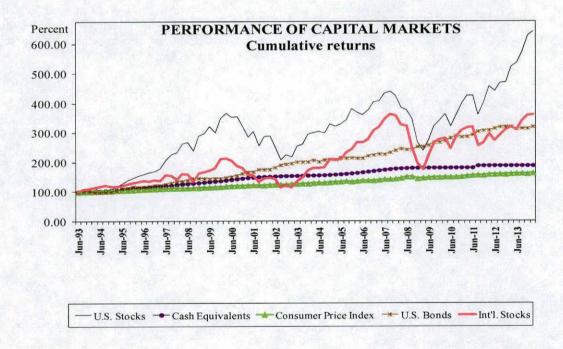

### VARIOUS CAPITAL MARKET INDICES

|                        | Period Ending 3/31/2014                                                      |                                                                                                                                                                             |                                                                                                                                                                                                                                        |                                                                                                                                                                                                                                                                                                            |
|------------------------|------------------------------------------------------------------------------|-----------------------------------------------------------------------------------------------------------------------------------------------------------------------------|----------------------------------------------------------------------------------------------------------------------------------------------------------------------------------------------------------------------------------------|------------------------------------------------------------------------------------------------------------------------------------------------------------------------------------------------------------------------------------------------------------------------------------------------------------|
| Qtr.                   | Yr.                                                                          | 3 Yr.                                                                                                                                                                       | 5 Yr.                                                                                                                                                                                                                                  | 10 Yr.                                                                                                                                                                                                                                                                                                     |
|                        |                                                                              |                                                                                                                                                                             |                                                                                                                                                                                                                                        |                                                                                                                                                                                                                                                                                                            |
| 2.0%                   | 22.6%                                                                        | 14.6%                                                                                                                                                                       | 21.9%                                                                                                                                                                                                                                  | 7.9%                                                                                                                                                                                                                                                                                                       |
| 1.1                    | 24.9                                                                         | 13.2                                                                                                                                                                        | 24.3                                                                                                                                                                                                                                   | 7.8<br>8.5                                                                                                                                                                                                                                                                                                 |
| site 2.0               | 22.6                                                                         | 14.6                                                                                                                                                                        | 22.0                                                                                                                                                                                                                                   | 8.0                                                                                                                                                                                                                                                                                                        |
| -0.2<br>1.8            | 21.9                                                                         | 13.0<br>14.7                                                                                                                                                                | 21.2                                                                                                                                                                                                                                   | 7.5<br>7.4                                                                                                                                                                                                                                                                                                 |
|                        |                                                                              |                                                                                                                                                                             |                                                                                                                                                                                                                                        |                                                                                                                                                                                                                                                                                                            |
| (1) 1.8                | -0.1                                                                         | 3.7                                                                                                                                                                         | 4.8                                                                                                                                                                                                                                    | 4.5                                                                                                                                                                                                                                                                                                        |
| 2.0<br>0.0             | -0.3<br>0.1                                                                  | 4.2<br>0.1                                                                                                                                                                  | 5.1<br>0.1                                                                                                                                                                                                                             | 4.4<br>1.7                                                                                                                                                                                                                                                                                                 |
|                        |                                                                              |                                                                                                                                                                             |                                                                                                                                                                                                                                        |                                                                                                                                                                                                                                                                                                            |
| -0.4<br>0.5            | -1.4<br>12.3                                                                 | -2.9<br>4.2                                                                                                                                                                 | 14.5<br>15.5                                                                                                                                                                                                                           | 10.1<br>7.2                                                                                                                                                                                                                                                                                                |
| 0.7<br>0.7             | 17.6<br>16.5                                                                 | 7.2<br>6.3                                                                                                                                                                  | 16.0<br>15.9                                                                                                                                                                                                                           | 6.5<br>6.7                                                                                                                                                                                                                                                                                                 |
| ond 3.2                | 2.4                                                                          | 1.4                                                                                                                                                                         | 4.1                                                                                                                                                                                                                                    | 4.3                                                                                                                                                                                                                                                                                                        |
|                        |                                                                              |                                                                                                                                                                             |                                                                                                                                                                                                                                        |                                                                                                                                                                                                                                                                                                            |
| J (6) 1.4<br>W (7) 1.5 | 1.5<br>1.4                                                                   | 1.9<br>1.9                                                                                                                                                                  | 2.1<br>2.3                                                                                                                                                                                                                             | 2.3<br>2.4                                                                                                                                                                                                                                                                                                 |
|                        | 2.0% 2.0 1.1 site 2.0 -0.2 1.8  (1) 1.8  2.0 0.0  -0.4 0.5  0.7 0.7  ond 3.2 | Qtr. Yr.  2.0% 22.6% 2.0 22.4 1.1 24.9  site 2.0 22.6 -0.2 15.7 1.8 21.9  (1) 1.8 -0.1  2.0 -0.3 0.0 0.1  -0.4 -1.4 0.5 12.3  0.7 17.6 0.7 16.5  and 3.2 2.4  U (6) 1.4 1.5 | Qtr. Yr. 3 Yr.  2.0% 22.6% 14.6% 2.0 22.4 14.7 1.1 24.9 13.2  site 2.0 22.6 14.6 -0.2 15.7 13.0 1.8 21.9 14.7  (1) 1.8 -0.1 3.7  (1) 2.0 -0.3 4.2 0.0 0.1 0.1  -0.4 -1.4 -2.9 0.5 12.3 4.2  0.7 17.6 7.2 0.7 16.5 6.3  ond 3.2 2.4 1.4 | Qtr. Yr. 3 Yr. 5 Yr.  2.0% 22.6% 14.6% 21.9% 2.0 22.4 14.7 21.7 1.1 24.9 13.2 24.3  site 2.0 22.6 14.6 22.0 -0.2 15.7 13.0 19.8 1.8 21.9 14.7 21.2  (1) 1.8 -0.1 3.7 4.8  5. 2.0 -0.3 4.2 5.1 0.0 0.1 0.1  -0.4 -1.4 -2.9 14.5 0.5 12.3 4.2 15.5  0.7 17.6 7.2 16.0 0.7 16.5 6.3 15.9  ond 3.2 2.4 1.4 4.1 |

#### DOMESTIC STOCKS

The U.S. stock market, as measured by the Russell 3000 index, posted a 2.0% return for the first quarter of 2014. Markets advanced despite mixed economic data and the start of the Federal Reserve's program to scale back its quantitative easing. Steadily improving expectations for the U.S. economy provided support for the stock market during the quarter. Within the Russell 3000, Health Care was the best performing sector with a 5.8% return while Consumer Discretionary was the weakest with a -2.2% return for the quarter. Value stocks outperformed their growth counterparts during the quarter.

The Russell 3000 index returned 22.6% for the year ending March 31, 2014.

#### DOMESTIC BONDS

The U.S. bond market, as measured by the Barclays Capital U.S. Aggregate Bond Index, produced a total return of 1.8% for the quarter. Yields on most U.S. Treasuries declined during the quarter. The 2-year U.S. Treasury ended the first quarter higher by 4 basis points at 0.4%, the 5-year decreased by 2 basis points to 1.7%, the 10-year decreased by 31 basis points to 2.7%, and the 30-year decreased by 41 basis points to 3.6%. Investment grade corporate bonds outperformed the benchmark during the quarter, while all other sectors underperformed the broader benchmark.

#### INTERNATIONAL STOCKS

In aggregate, developed international stock markets (as measured by the MSCI World ex U.S. index net) provided a return of 0.7% for the quarter. The quarterly performance of the six largest stock markets is shown below:

| Japan          | -5.6% |
|----------------|-------|
| United Kingdom | -0.8  |
| Canada         | 1.6   |
| France         | 2.9   |
| Switzerland    | 4.7   |
| Germany        | -0.3  |

The World ex U.S. index returned 16.5% during the last year.

| China        | -5.9% |
|--------------|-------|
| Korea        | -2.2  |
| Taiwan       | 1.1   |
| Brazil       | 2.8   |
| South Africa | 4.7   |
| India        | 8.2   |

The Emerging Markets Free index returned -1.4% during the last year.