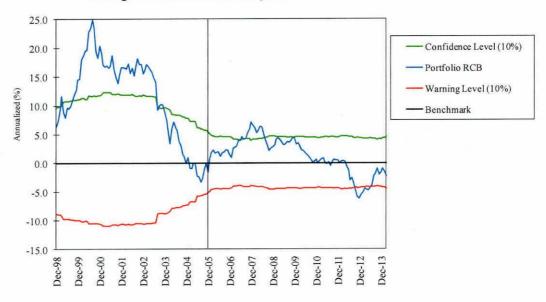

| -0.8%  | 0.5%         |
| Last 1 year     | 30.3   | 27.2         |
| Last 2 years    | 15.2   | 20.7         |
| Last 3 years    | 8.2    | 13.6         |
| Last 4 years    | 15.0   | 17.7         |
| Last 5 years    | 22.4   | 25.2         |
| Since Inception | 3.4    | 4.3          |
| (7/00)          |        |              |

#### **Staff Comments**

Next Century has been consistent with their investment process and staff remains stable. The quarterly performance was hurt by stock selection, primarily in the technology sector. However, the technology sector continues to positively impact the one-year outperformance.

Staff met with Next Century in April.

#### Recommendation

No action required.

## NEXT CENTURY GROWTH INVESTORS, LLC Rolling Five Year Returns Compared to Benchmark



Five Year Period Ending

Note: Area to left of vertical line includes performance prior to the retention by the SBI.

This page left blank intentionally

Small Cap Value (R2000 Value)

# Small Cap Value (R2000 Value)

### **Table of Contents**

|                                      | Page |
|--------------------------------------|------|
| Goldman Sachs Asset Management, L.P. | A-36 |
| Hotchkis & Wiley Capital Management  | A-37 |
| Martingale Asset Management, L.P.    | A-38 |
| Peregrine Capital Management         | A-39 |

# GOLDMAN SACHS ASSET MANAGEMENT, L.P. Periods Ending March, 2014

Portfolio Manager: Sally Pope-Davis and Rob Crystal As

Assets Under Management: \$260,465,810

#### **Investment Philosophy**

The firm's value equity philosophy is based on the belief that all su