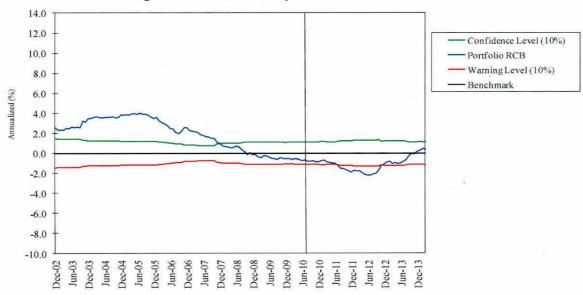

arks allocation. The portfolio managers on this team have extensive experience and insight, which is used in conjunction with the models to create core portfolios.

#### **Staff Comments**

Staff has no concerns at this time.

#### Quantitative Evaluation

|                 | Actual | Benchmark |
|-----------------|--------|-----------|
| Last Quarter    | 1.8%   | 0.7%      |
| Last 1 year     | 21.9   | 16.5      |
| Last 2 years    | 16.1   | 13.4      |
| Last 3 years    | 6.4    | 6.3       |
| Last 4 years    | 7.8    | 7.6       |
| Last 5 years    | 16.3   | 15.9      |
| Since Inception | 5.7    | 6.1       |
| (7/05)          |        |           |

#### Recommendations

No action required.

## STATE STREET GLOBAL ADVISORS - ALPHA Rolling Five Year Returns Compared to Benchmark



## STATE STREET GLOBAL ADVISORS (Passive Developed Markets) Periods Ending March, 2014

Portfolio Manager: Lynn Blake

Assets Under Management: \$3,607,768,923

#### **Investment Philosophy**

# State Street Global Advisors (SSgA) passively manages the portfolio against the Morgan Stanley Capital International (MSCI) World ex U.S. index of 23 markets located in the developed markets outside of the United States (including Canada). SSgA fully replicates the index whenever possible because it results in lower turnover, higher tracking accuracy and lower market impact costs. The MSCI World ex U.S. (net) index reinvests dividends assuming a withholding tax on dividends, according to the Luxembourg tax rate. Whereas the portfolio reinvests dividends using all available reclaims and tax credit