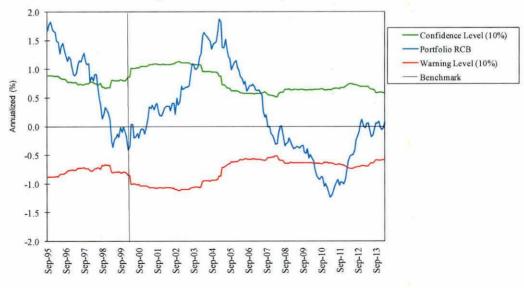

# **Staff Comments**

Staff has no concerns or issues with BlackRock at this time.

## **Quantitative Evaluation**

|                        | Actual | Manager<br>Benchmark* |
|------------------------|--------|-----------------------|
| Last Quarter           | 2.1%   | 2.0%                  |
| Last 1 year            | 23.0   | 22.4                  |
| Last 2 years           | 18.7   | 18.4                  |
| Last 3 years           | 16.0   | 14.7                  |
| Last 4 years           | 15.5   | 15.2                  |
| Last 5 years           | 21.8   | 21.7                  |
| Since Inception (1/95) | 9.5    | 9.2                   |

#### Recommendation

No action required.

# BLACKROCK INSTITUTIONAL TRUST CO.- SEMI-PASSIVE Rolling Five Year Returns Compared to Benchmark



Five Year Period Ending
Note: Area to the left of vertical line includes performance prior to retention by the SBI.

<sup>\*</sup> Russell 1000 since 1/1/04. Completeness Fund through 12/31/03.

# INTECH INVESTMENT MANAGEMENT LLC Periods Ending March, 2014

Portfolio Manager: Adrian Banner

Assets Under Management: \$2,480,840,723

## Investment Philosophy - Semi-Passive Style

Through the application of a proprietary mathematical process, the investment strategy is designed to determine more efficient weightings of the securities within the Russell 1000 benchmark. No specific sector or security selection decisions based on fundamentals are required. Risk parameters include: 1) minimize absolute standard deviation or maximize information ratio, 2) security positions limited to lesser of