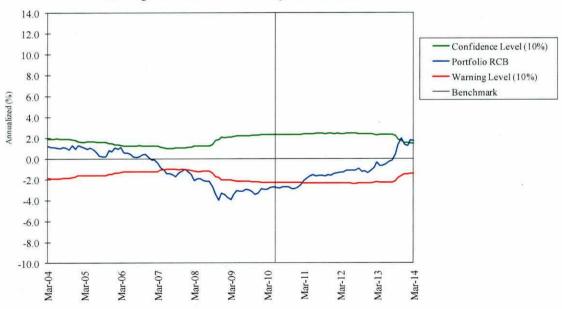

gy resources. Liquidity, trading costs, and investor guidelines are incorporated within the optimizing process.

#### **Staff Comments**

Staff has no concerns or issues with Jacobs Levy at this time.

#### **Quantitative Evaluation**

|                 | Actual | R1000 Growth |
|-----------------|--------|--------------|
| Last Quarter    | 1.1%   | 1.1%         |
| Last 1 year     | 25.8   | 23.2         |
| Last 2 years    | 17.1   | 16.5         |
| Last 3 years    | 15.1   | 14.6         |
| Last 4 years    | 17.1   | 15.5         |
| Last 5 years    | 23.8   | 21.7         |
| Since Inception | 6.7    | 7.9          |
| (1/05)          |        |              |

#### Recommendation

No action required.

# JACOBS LEVY EQUITY MANAGEMENT Rolling Five Year Returns Compared to Benchmark



Five Year Period Ending
Note: Area to the left of vertical line includes performance prior to retention by the SBI.

#### SANDS CAPITAL MANAGEMENT, LLC Periods Ending March, 2014

Portfolio Manager: Frank Sands, Jr.

Assets Under Management: \$641,312,256

#### **Investment Philosophy**

The manager invests in high-quality, seasoned and growing businesses. Bottom-up, company-focused, long-term oriented research is the cornerstone of the investment process. The strategy focuses on six (6) key investment criteria: 1) sustainable above average earnings growth; 2) leadership position in a promising business space; 3) significant competitive advantages or unique business franchise; 4) management with a clear mission and value added focus; 5) financial strength; and 6) rational valuation relat