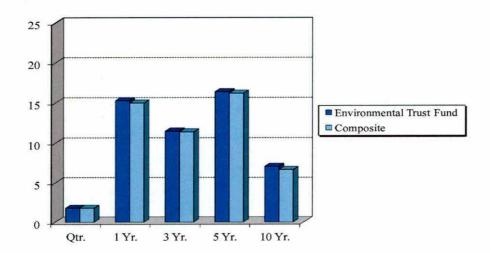

dge and provide portfolio diversification. As of July 1, 1999, the asset

|        | 3/31/2014 | 3/31/2014 |
|--------|-----------|-----------|
|        | Target    | Actual    |
| Stocks | 70.0%     | 70.9%     |
| Bonds  | 28.0      | 27.2      |
| Cash   | 2.0       | 1.9       |
| Total  | 100.0%    | 100.0%    |

allocation changed from 50% stocks/50% fixed income to 70% stocks /30% fixed income.

#### **Investment Management**

SBI staff manage all assets of the Environmental Trust Fund. The bond segment is actively managed to add incremental value through sector, security and yield curve decisions. The stock segment is passively managed to track the performance of the S&P 500.

#### Market Value

On March 31, 2014 the market value of the Environmental Trust Fund was \$810 million.



#### Period Ending 3/31/2014

| Annualized            |      |       |       |       |        |                                              |
|-----------------------|------|-------|-------|-------|--------|----------------------------------------------|
|                       | Qtr. | 1 Yr. | 3 Yr. | 5 Yr. | 10 Yr. |                                              |
| Total Fund*           | 1.8% | 15.3% | 11.5% | 16.4% | 7.1%   | * Actual returns are calculated net of fees. |
| Composite             | 1.8  | 15.0  | 11.4  | 16.2  | 6.7    |                                              |
| Equity Segment*       | 1.8  | 21.7  | 14.6  | 21.1  | 7.5    |                                              |
| S&P 500               | 1.8  | 21.9  | 14.7  | 21.2  | 7.4    |