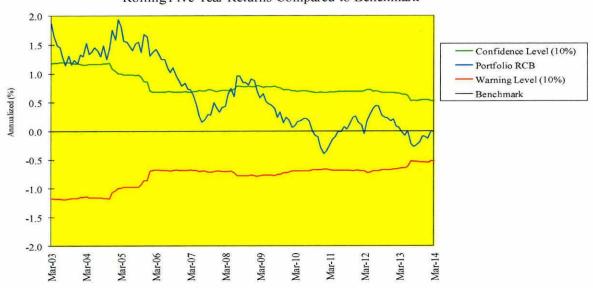

Rebalancing to target proportions occurs every six (6) business days.

#### **Staff Comments**

Staff has no concerns or issues with INTECH at this time

Staff met with INTECH this quarter.

# Quantitative Evaluation

|                 | Actual | Russell 1000 |
|-----------------|--------|--------------|
| Last Quarter    | 1.8%   | 2.0%         |
| Last 1 year     | 22.2   | 22.4         |
| Last 2 years    | 18.8   | 18.4         |
| Last 3 years    | 15.1   | 14.7         |
| Last 4 years    | 15.5   | 15.2         |
| Last 5 years    | N/A    | N/A          |
| Since Inception | 15.5   | 15.2         |
| (4/10)          |        |              |

#### Recommendation

No action required.

# INTECH Investment Management LLC - Semi-Passive Rolling Five Year Returns Compared to Benchmark



Five Year Period Ending Note: Shaded area includes performance prior to retention by the SBI.

# J.P. MORGAN INVESTMENT MANAGEMENT INC. Periods Ending March, 2014

Portfolio Manager: Ralph Zingone Assets Under Management: \$2,897,026,690

## Investment Philosophy - Semi-Passive Style

J.P. Morgan believes that superior stock selection is necessary to achieve excellent investment results. To accomplish this objective, they use fundamental research and a systematic valuation model. Analysts forecast the earnings and dividends for the 650 stock universe and enter them into a stock valuation model that calculates an expected return for each security. The stocks are ranked according to their expected return within their economic sectors. The most undervalued stocks are placed in the first qui