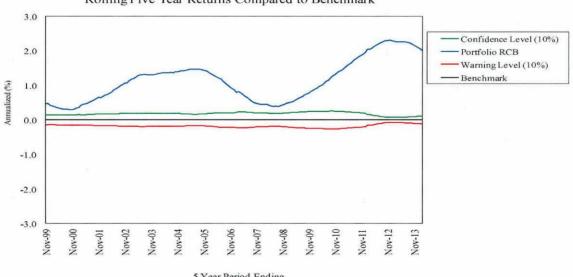

alents. The Stable Return Fund is a large, daily priced fund consisting of a wide range of stable value instruments that is available to retirement plans of all sizes.

#### **Staff Comments**

Staff has no concerns at this time.

#### **Quantitative Evaluation**

|                 | Actual | Benchmark |
|-----------------|--------|-----------|
| Last Quarter    | 0.4%   | 0.3%      |
| Last 1 year     | 2.0    | 1.1       |
| Last 2 years    | 2.4    | 0.9       |
| Last 3 years    | 2.7    | 1.0       |
| Last 4 years    | 3.0    | 1.1       |
| Last 5 years    | 3.3    | 1.2       |
| Since Inception | 5.0    | 3.8       |
| (11/94)         |        |           |

#### Recommendation

No action required.

#### GALLIARD CAPITAL MANAGEMENT Rolling Five Year Returns Compared to Benchmark



#### INTERNAL STOCK POOL - Trust/Non-Retirement Assets Periods Ending March, 2014

Portfolio Manager: Mike Menssen

Assets Under Management: \$1,538,271,602

#### Investment Philosophy Environmental Trust Fund Permanent School Fund

**Staff Comments** 

The Internal Equity Pool is managed to closely track the S&P 500 Index. The strategy replicates the S&P 500 by owning all of the names in the index at weightings similar to those of the index. The optimization model's estimate of tracking error with this strategy is approximately 10 basis points per year.

Staff has no concerns at this time.

No action required.

#### **Quantitative Evaluation**

#### Recommendation

|                 | Actual | Benchmark |
|-----------------|--------|-----------|
| Last Quarter    | 1.8%   | 1.8%      |