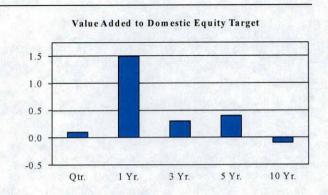

#### Value Added to International Equity Target

#### Bonds

Target: Barclays Capital Aggregate Bond Index

**Expectation:** If half of the pool is actively managed and half is managed semi-passively, the entire pool is expected to exceed the target by .20% - .35% annualized, over time.

#### Period Ending 3/31/2014

Annualized

|                    | Qtr. | 1 Yr. | 3 Yr. | 5 Yr. | 10 Yr. |
|--------------------|------|-------|-------|-------|--------|
| Bonds              | 2.0% | 0.5%  | 4.5%  | 7.3%  | 4.8%   |
| Asset Class Target | 1.8  | -0.1  | 3.7   | 4.8   | 4.5    |

#### Value Added to Fixed Income Target

returns may not be indicative of future returns.