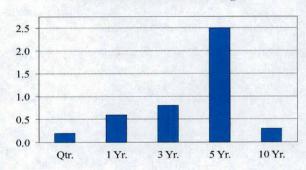

#### Value Added to Fixed Income Target

returns may not be indicative of future returns.

# **ALTERNATIVE INVESTMENTS**

# Performance of Asset Categories (Net of Fees)

| Expectation: The alternative investments are                                                                                                                                                                               |                | Period Ending 3/31/2014 Annualized |           |            |                   |        |  |
|----------------------------------------------------------------------------------------------------------------------------------------------------------------------------------------------------------------------------|----------------|------------------------------------|-----------|------------|-------------------|--------|--|
| méasured against themselves using actual portfolio returns.                                                                                                                                                                |                | Qtr.                               | Yr.       | 3 Yr.      | 5 Yr.             | 10 Yr. |  |
|                                                                                                                                                                                                                            | Alternatives   | 5.2%                               | 18.7%     | 13.9%      | 11.8%             | 15.5%  |  |
|                                                                                                                                                                                                                            | Inflation      | 1.4%                               | 1.5%      | 1.9%       | 2.1%              | 2.3%   |  |
| Real Estate Investments (Equity emphasis)                                                                                                                                                                                  |                |                                    |           |            |                   |        |  |
| Expectation: Real estate investments are expected to                                                                                                                                                                       |                |                                    | Period En |            | /2014<br>nualized |        |  |
| exceed the rate of inflation by 5% annualized, over the life of the investment.                                                                                                                                            |                | Qtr.                               | Yr.       | 3 Yr.      | 5 Yr.             | 10 Yr. |  |
| The SBI began its real estate program in the mid-1980's and periodically makes new investments. Some of the existing investments are relatively immature and returns may not be indicative of future results.              | Real Estate    | 0.8%                               | 13.1%     | 11.9%      | 1.2%              | 6.9%   |  |
| Private Equity Investments (Equity emphasis)  Expectation: Private equity investments are expected                                                                                                                         |                |                                    | Period Er | nding 3/31 | 1/2014            |        |  |
| to exceed the rate of inflation by 10% annualized, over                                                                                                                                                                    |                |                                    |           | Ar         | nualized          |        |  |
| the life of the investment.                                                                                                                                                                                                |                | Qtr.                               | Yr.       | 3 Yr.      | 5 Yr.             | 10 Y   |  |
| The SBI began its private equity program in the mid-<br>1980's and periodically makes new investments. Some<br>of the existing investments are relatively immature and<br>returns may not be indicative of future results. | Private Equity | 6.5%                               | 20.6%     | 13.6%      | 15.2%             | 16.49  |  |
| Resource Investments (Equity emphasis)                                                                                                                                                                                     |                |                                    |           |            |                   |        |  |
| Expectation: Resource investments are expected to                                                                                                                                                                          |                |                                    | Period En |            |                   |        |  |
| exceed the rate of inflation by 5% annualized, over the life of the investment.                                                                                                                                            |                | Qtr.                               | Yr.       | 3 Yr.      | nualized<br>5 Yr. | 10 Yr. |  |
| The SBI began its resource program in the mid-1980's and periodically makes new investments. Some of the existing investments are relatively immature and returns may not be indicative of future results.                 | Resource       | -0.6%                              | 13.2%     | 14.7%      | 9.7%              | 26.7%  |  |
| Yield Oriented Investments (Debt emphasis)                                                                                                                                                                                 |                |                                    |           |            |                   |        |  |
| <b>Expectation: Yield oriented investments</b> are expected to exceed the rate of inflation by 5.5% annualized, over the                                                                                                   |                |                                    | Period En |            | /2014<br>nualized |        |  |
| life of the investment.                                                                                                                                                                                                    |                | Qtr.                               | Yr.       | 3 Yr.      | 5 Yr.             | 10 Yr  |  |
| The SBI began its yield oriented program in 1994. Some of the existing investments are relatively immature and                                                                                                             | Yield Oriented | 9.8%                               | 22.7%     | 17.5%      | 12.8%             | 17.6%  |  |