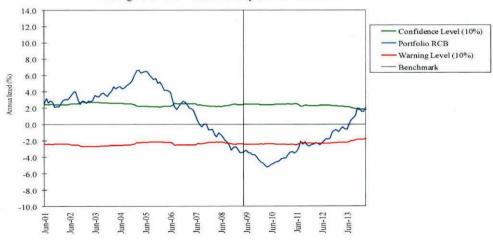

reached, or it becomes apparent that there are better opportunities in other stocks.

# **Staff Comments**

Staff has no concerns or issues with Martingale at this time

Staff met with Martingale this quarter.

# **Quantitative Evaluation**

|                 | Actual | R2000 Value |
|-----------------|--------|-------------|
| Last Quarter    | 2.3%   | 1.8%        |
| Last 1 year     | 29.7   | 22.6        |
| Last 2 years    | 24.8   | 20.3        |
| Last 3 years    | 15.7   | 12.7        |
| Last 4 years    | 18.2   | 14.7        |
| Last 5 years    | 25.9   | 23.3        |
| Since Inception | 8.1    | 8.6         |
| (1/04)          |        |             |

#### Recommendation

No action required.

# MARTINGALE ASSET MANAGEMENT, L.P. Rolling Five Year Returns Compared to Benchmark



Five Year Period Ending
Note: Area to left of vertical line includes performance prior to retention by the SBL

# PEREGRINE CAPITAL MANAGEMENT, INC Periods Ending March, 2014

Portfolio Manager: Doug Pugh and Tasso Coin

Assets Under Management: \$343,979,961

## **Investment Philosophy**

Peregrine's Small Cap Value investment process begins with the style's proprietary valuation analysis, which is designed to identify the small cap value stocks most likely to outperform. The valuation analysis identifies the most under-priced securities on a sector-by-sector Drawing on thirty years of data, the analysis looks at different combinations of sixty fundamental factors most relevant in each independent sector to identify stocks that offer significant value relative to the companies' underlyi