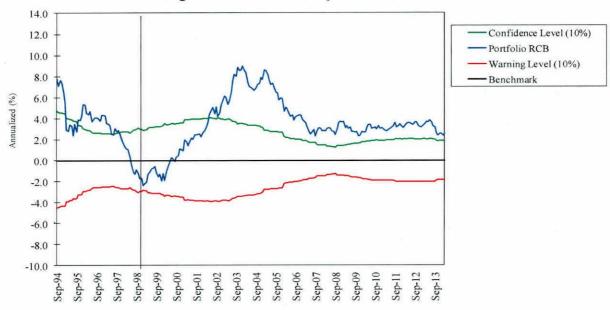

ng an appropriate reinvestment strategy for their current competitive position.

## **Staff Comments**

Staff has no concerns at this time.

Staff met with the manager at the SBI during the quarter.

# **Quantitative Evaluation**

|                 | Custom |           |
|-----------------|--------|-----------|
|                 | Actual | Benchmark |
| Last Quarter    | 1.1%   | 0.7%      |
| Last 1 year     | 20.5   | 16.5      |
| Last 2 years    | 17.3   | 13.4      |
| Last 3 years    | 10.3   | 6.3       |
| Last 4 years    | 11.1   | 7.6       |
| Last 5 years    | 18.9   | 15.9      |
| Since Inception | 9.0    | 5.6       |
| (11/93)         |        |           |

# Recommendations

No action required.

# MARATHON ASSET MANAGEMENT Rolling Five Year Returns Compared to Benchmark



5 Year Period Ending
Note: Area to the left of vertical line includes performance prior to retention by the SBI.

# MCKINLEY CAPITAL MANAGEMENT LLC Periods Ending March, 2014

Portfolio Manager: Robert A. Gillam Assets Under Management: \$308,332,287

# **Investment Philosophy**

At McKinley Capital, investment decisions are based on the philosophy that excess market returns can be achieved through the construction and active management of a diversified, fundamentally sound portfolio of inefficiently priced common stocks whose earnings growth rates are accelerating above market expectations. A disciplined quantitative investment process drives all product strategies. The firm can be described as a bottom-up growth manager. employ both a systematic screening process and a qualitative over