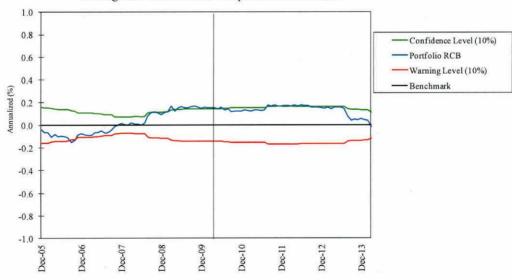

#### Value Added to Fixed Income Target

returns may not be indicative of future returns.