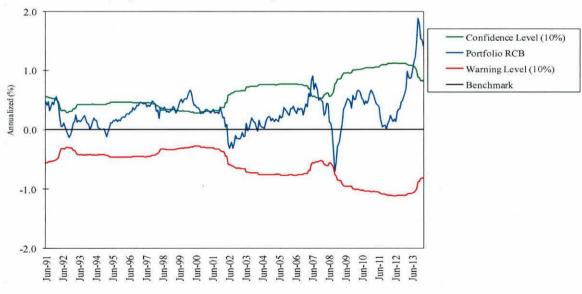

#### Value Added to Fixed Income Target

returns may not be indicative of future returns.