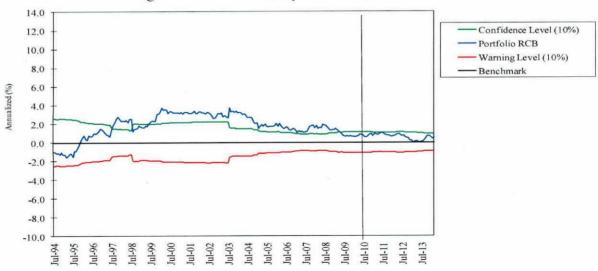

n each regional module. Resulting portfolios typically contain between 275 and 325 holdings.

#### **Staff Comments**

Staff has no concerns at this time.

Staff met with the manager at the SBI in April 2014.

#### **Quantitative Evaluation**

|                 | Actual | Benchmark |
|-----------------|--------|-----------|
| Last Quarter    | 0.1%   | 0.7%      |
| Last 1 year     | 18.2   | 16.5      |
| Last 2 years    | 14.9   | 13.4      |
| Last 3 years    | 7.4    | 6.3       |
| Last 4 years    | 9.1    | 7.6       |
| Last 5 years    | 16.5   | 15.9      |
| Since Inception | 7.1    | 6.1       |
| (7/05)          |        |           |

#### Recommendations

No action required.

#### PYRAMIS GLOBAL ADVISORS TRUST CO. - SELECT INTL Rolling Five Year Returns Compared to Benchmark



## STATE STREET GLOBAL ADVISORS (Semi-Passive) Periods Ending March, 2014

Portfolio Manager: Adel Daghmouri Assets Under Management: \$323,818,346

#### **Investment Philosophy**

SSgA's Alpha strategy is managed using a quantitative process. Stock selection provides the best opportunity to add consistent value. Industry factors have come to dominate country factors and an approach that uses industry weights to add incremental value complements stock selection. Unwanted biases are controlled through disciplined risk-control techniques. Country and regional allocations are a result of the security selection process but are managed to remain with +/- 5% of the benchmarks allocation. Sector and industry allocations are managed to be within +/- 3% of the benchmarks allocation. The portfolio