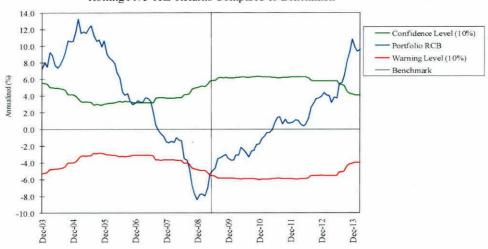

#### Value Added to Fixed Income Target

returns may not be indicative of future returns.