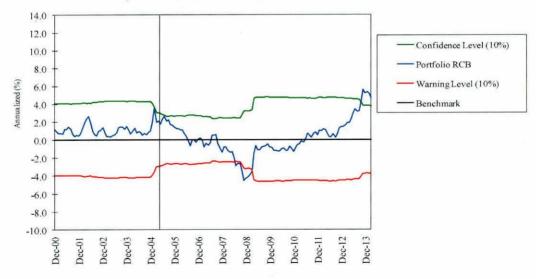

is diversified and sector weights are aligned closely with the benchmark. This allows stock selection to drive performance.

# **Staff Comments**

Staff has no concerns or issues with Peregrine at this time.

# **Quantitative Evaluation**

| *               | Actual | R2000 Value |
|-----------------|--------|-------------|
| Last Quarter    | 1.3%   | 1.8%        |
| Last 1 year     | 24.2   | 22.6        |
| Last 2 years    | 19.3   | 20.3        |
| Last 3 years    | 13.4   | 12.7        |
| Last 4 years    | 16.4   | 14.7        |
| Last 5 years    | 29.2   | 23.3        |
| Since Inception | 11.4   | 10.6        |
| (7/00)          |        |             |

#### Recommendation

No action required.

# PEREGRINE CAPITAL MANAGEMENT, INC. Rolling Five Year Returns Compared to Benchmark



Five Year Period Ending Note: Area to left of vertical line includes performance prior to retention by SBI

This page left blank intentionally.

**Semi-Passive and Passive** 

# **Semi-Passive and Passive**

# **Table of Contents**

|                                                        | Page |
|--------------------------------------------------------|------|
| Semi-Passive                                           |      |
| BlackRock Institutional Trust Co., N.A. (Russell 1000) | A-44 |
| INTECH Investment Management LLC (Russell 1000)        | A-45 |
| J.P. Morgan Investment Management, Inc. (Russell 1000) | A-46 |
| Mellon Capital Management Corporation (Russell 1000)   | A-47 |
| à:                                                     |      |
| Passive