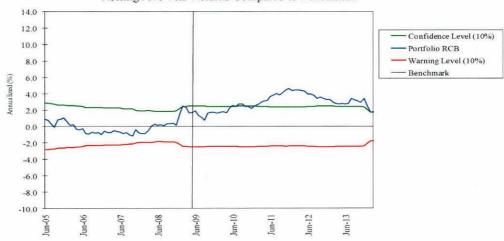

#### Value Added to Fixed Income Target

returns may not be indicative of future returns.