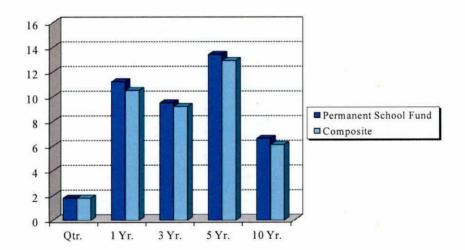

Actual    |
| Stocks | 50.0%     | 50.7%     |
| Bond   | 48.0      | 47.4      |
| Cash   | 2.0       | 1.9       |
| Total  | 100.0%    | 100.0%    |

Prior to FY98, the Fund was invested entirely in fixed income securities in order to maximize current income. It is understood that the change in asset mix will reduce portfolio income in the short term, but will enhance the value of the fund, over time.

#### **Investment Management**

SBI staff manages all assets of the Permanent School Fund. The stock segment is passively managed to track the performance of the S&P 500. The bond segment is actively managed to add incremental value through sector, security and yield curve decisions.

#### Market Value

On March 31, 2014 the market value of the Permanent School Fund was \$1,062 million.



#### Period Ending 3/31/2014

Annualized

|                        |      |       | Annuanzeu |       |        |  |  |
|------------------------|------|-------|-----------|-------|--------|--|--|
|                        | Qtr. | 1 Yr. | 3 Yr.     | 5 Yr. | 10 Yr. |  |  |
| Total Fund*            | 1.8% | 11.2% | 9.5%      | 13.4% | 6.6%   |  |  |
| Composite              | 1.8  | 10.5  | 9.2       | 12.9  | 6.1    |  |  |
| <b>Equity Segment*</b> | 1.8  | 21.7  | 14.6      | 21.1  | 7.4    |  |  |
| S&P 500                | 1.8  | 21.9  | 14.7      | 21.2  | 7.4    |  |  |
| Bond Segment*          | 1.9  | 1.3   | 4.2       | 5.8   | 5.2    |  |  |
| Barclays Capital Agg.  | 1.8  | -0.1  | 3.7       | 4.8   | 4.5    |  |  |

\* Actual returns are calculated net of fees.

#### ENVIRONMEN