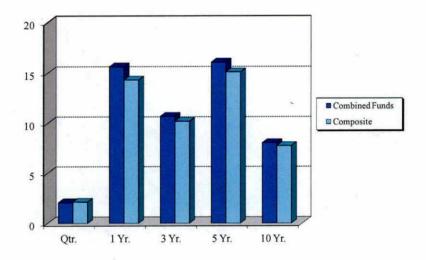

# COMBINED FUNDS Performance Compared to Composite Index

The Combined Funds' performance is evaluated relative to a composite of market indices. The composite is weighted in a manner that reflects the asset allocation of the Combined Funds:

|                         | Market<br>Index            | Combined<br>Funds<br>Composite*<br>1Q14 |
|-------------------------|----------------------------|-----------------------------------------|
| Domestic Stocks         | Russell 3000               | 45.0%                                   |
| Int'l. Stocks           | MSCI ACWI Free ex-U.S.     | 15.0                                    |
| Bonds                   | Barclays Capital Aggregate | 25.4*                                   |
| Alternative Investments | Alternative Investments    | 12.6*                                   |
| Unallocated Cash        | 3 Month T-Bills            | 2.0                                     |
|                         |                            | 100.0%                                  |

# Period Ending 3/31/2014

|                  |      |       | Annuanzeu |       |        |
|------------------|------|-------|-----------|-------|--------|
|                  | Qtr. | 1 Yr. | 3 Yr.     | 5 Yr. | 10 Yr. |
| Combined Funds** | 2.1% | 15.6% | 10.7%     | 16.1% | 8.0%   |
| Composite Index  | 2.1  | 14.3  | 10.2      | 15.1  | 7.7    |