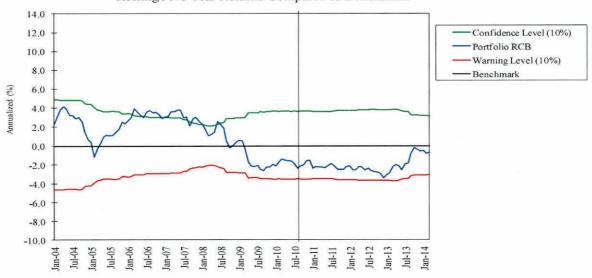

taff Comments**

Stable organization and process with improved recent returns. The SBI has confidence in the strategy to add value when growth is being rewarded in the market.

Staff met with the manager at the SBI during the quarter.

# **Quantitative Evaluation**

|                 | Actual | Benchmark |
|-----------------|--------|-----------|
| Last Quarter    | 0.9%   | 0.7%      |
| Last 1 year     | 19.1   | 16.5      |
| Last 2 years    | 16.7   | 13.4      |
| Last 3 years    | 7.9    | 6.3       |
| Last 4 years    | 9.0    | 7.6       |
| Last 5 years    | 15.1   | 15.9      |
| Since Inception | 5.6    | 6.1       |
| (7/05)          |        |           |

#### Recommendations

No action required.

# MCKINLEY CAPITAL MANAGEMENT Rolling Five Year Returns Compared to Benchmark



5 Year Period Ending
Note: Area to the left of vertical line includes performance prior to retention by the SBI

# PYRAMIS GLOBAL ADVISORS TRUST COMPANY (Active) Periods Ending March, 2014

Portfolio Manager: Chris Steward & Brian Hoesly Assets Under Management: \$358,493,267

# **Investment Philosophy**

Pyramis' International Growth is a core, growth-oriented strategy that provides diversified exposure to the developed international markets. The investment process combines active stock selection and regional asset allocation. Four portfolio managers in London, Tokyo, Hong Kong, Smithfield Rhode Island, and Toronto construct regional sub-portfolios, selecting stocks based on Fidelity analysts' bottom-up research and their own judgment and expertise. Portfolio guidelines seek to ensure r