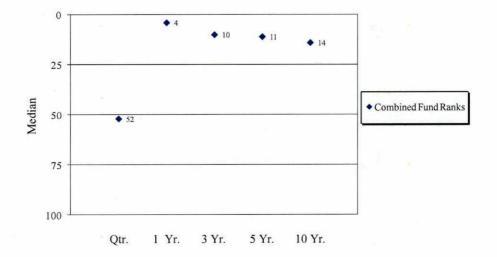

With these considerations in mind, the performance of the Combined Funds compared to other public and corporate pension funds in Trust Universe Comparison Service (TUCS) are shown below.

The SBI's returns are ranked against public and corporate plans with over \$1 billion in assets. All funds in TUCS report their returns gross of fees.

|                          | Period Ending 3/31/2014 |       |       |       |        |
|--------------------------|-------------------------|-------|-------|-------|--------|
|                          | Qtr.                    | 1 Yr. | 3 Yr. | 5 Yr. | 10 Yr. |
| Combined Funds           |                         |       |       |       |        |
| Percentile Rank in TUCS* | 52nd                    | 4th   | 10th  | 11th  | 14th   |

<sup>\*</sup> Compared to public and corporate plans greater than \$1 billion, gross of fees.