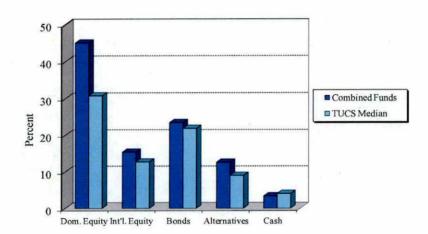

#### Asset Mix Compared to Other Pension Funds

On 3/31/2014, the asset mix of the Combined Funds was:

|                      | <b>\$ Millions</b> | %      |
|----------------------|--------------------|--------|
| Domestic Stocks      | \$26,033           | 45.1%  |
| International Stocks | 8,907              | 15.4   |
| Bonds                | 13,597             | 23.5   |
| Alternative Assets   | 7,266              | 12.6   |
| Unallocated Cash     | 1,953              | 3.4    |
| Total                | \$57,756           | 100.0% |

Comparisons of the Combined Funds' asset mix to the median allocation to stocks, bonds and other assets of the public and corporate funds in TUCS over \$1 billion are shown below:

|                            | Dom.<br>Equity | Int'l<br>Equity | Bonds | Alternatives | Cash |
|----------------------------|----------------|-----------------|-------|--------------|------|
| Combined Funds             | 45.1%          | 15.4%           | 23.5% | 12.6%        | 3.4% |
| Median Allocation in TUCS* | 30.8           | 12.7            | 21.9  | 9.0**        | 4.0  |