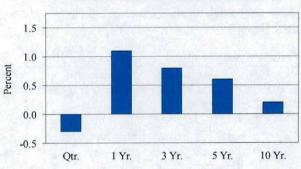

ble Index.



#### **International Stocks**

Target: Standard MSCI ACWI Free ex U.S. (net)

**Expectation:** If at least one-third of the pool is managed actively, no more than one-third is semi-passively managed, and at least one-quarter is passively managed, the entire pool is expected to exceed the target by .25% - .75% annualized, over time.

#### Period Ending 3/31/2014

Annualized

|                     | Qtr. | 1 Yr. | 3 Yr. | 5 Yr. | 10 Yr. |
|---------------------|------|-------|-------|-------|--------|
| Int'l. Stocks       | 0.2% | 13.4% | 5.0%  | 16.1% | 7.4%   |
| Asset Class Target* | 0.5  | 12.3  | 4.2   | 15.5  | 7.2    |

 <sup>\*</sup> The Int'l Equity Asset Class Target is MSCI ACWI Free ex U.S. (net) effective 10/1/03.

#### Value Added to International Equity Target



#### Bonds

Target: Barclays Capital Aggregate Bond Index

**Expectation:** If half of the pool is actively managed and half is managed semi-passively, the entire pool is expected to exceed the target by .20% - .35% annualized, over time.

#### Period Ending 3/31/2014

Annualized

|                    | Qtr. | 1 Yr. | 3 Yr. | 5 Yr. | 10 Yr. |
|--------------------|------|-------|-------|-------|--------|
| Bonds              | 2.0% | 0.5%  | 4.5%  | 7.3%  | 4.8%   |
| Asset Class Target | 1.8  | -0.1  | 3.7   | 4.8   | 4.5    |

#### Value Added to Fixed Income Target



returns may not be indicative of future returns.

# **ALTERNATIVE INVESTMENTS**

# Performance of Asset Categories (Net of Fees)

| Expectation: The alternative investments are