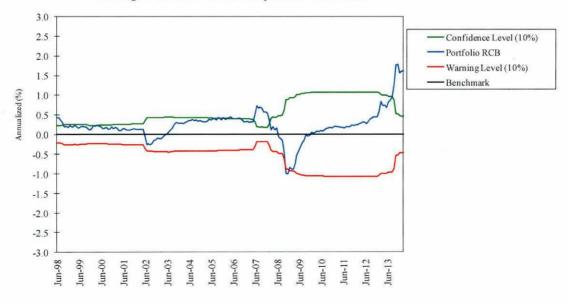

portfolios. trades between sectors and securities within sectors are implemented to take advantage of short-term market anomalies. Goldman was retained by the SBI in July

## **Staff Comments**

Staff has no concerns at this time.

## **Quantitative Evaluation**

|                 | Actual | Benchmark |
|-----------------|--------|-----------|
| Last Quarter    | 1.9%   | 1.8%      |
| Last 1 year     | 0.2    | -0.1      |
| Last 2 years    | 2.4    | 1.8       |
| Last 3 years    | 4.3    | 3.7       |
| Last 4 years    | 4.8    | 4.1       |
| Last 5 years    | 6.5    | 4.8       |
| Since Inception | 6.1    | 5.8       |
| (7/93)          |        |           |

#### Recommendations

No action required.

# GOLDMAN SACHS ASSET MANAGEMENT Rolling Five Year Returns Compared to Benchmark



Five Year Period Ending

# NEUBERGER BERMAN FIXED INCOME LLC Periods Ending March, 2014

Portfolio Manager: Andrew Johnson

Assets Under Management: \$2,473,871,702

## **Investment Philosophy**

#### Neuberger (formerly Lincoln) manages an enhanced index portfolio closely tracking the Barclays Capital U.S. Aggregate Bond Index. Neuberger's process relies on a combination of quantitative tools and active Explicit quantification and management judgment. control of risks are at the heart of their process. Neuberger uses proprietary risk exposure measures to analyze 24 interest rate factors, and over 30 spreadrelated factors. For each interest rate factor, the portfolio is very closely matched to the index to ensure that the portfolio earns the same return as the index for any change in int