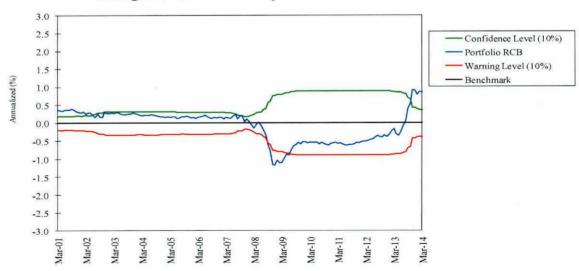

lso expanded its Executive Leadership team and hired Barry Knapp as Head of Thematic Strategies within the Americas Fixed Income group. Staff will meet with BlackRock during the second quarter to discuss the transition and recent organizational changes.

# Quantitative Evaluation

|                 | Actual | Benchmark |
|-----------------|--------|-----------|
| Last Quarter    | 1.9%   | 1.8%      |
| Last 1 year     | 0.2    | -0.1      |
| Last 2 years    | 2.2    | 1.8       |
| Last 3 years    | 4.1    | 3.7       |
| Last 4 years    | 4.4    | 4.1       |
| Last 5 years    | 5.7    | 4.8       |
| Since Inception | 5.8    | 5.8       |
| (4/96)          |        |           |

#### Recommendation

No action required.

BLACKROCK, INC.
Rolling Five Year Returns Compared to Benchmark



Five Year Period Ending

# GOLDMAN SACHS ASSET MANAGEMENT Periods Ending March, 2014

Portfolio Manager: Mike Goosay

Assets Under Management: \$2,495,010,753

# **Investment Philosophy**

Goldman manages an enhanced index portfolio closely tracking the Barclays Capital U.S. Aggregate Bond Index. Goldman's process can be viewed as active management within a very risk-controlled framework. The firm relies primarily on sector allocation and security selection strategies to generate incremental return. To a lesser degree, term structure strategies are also implemented. Goldman combines long-term strategic investment tilts with short-term tactical trading opportunities. Strategic tilts are based on fundamental and quantitative sector research and seek to optimize the long-term risk/return pr