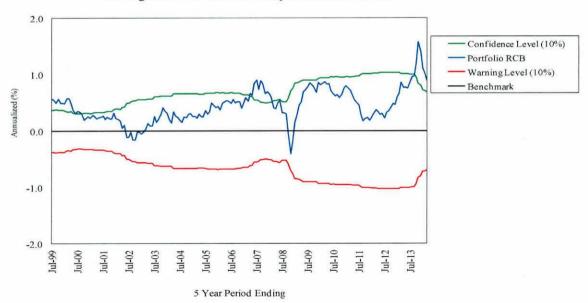

tings. The portfolio duration remains close to the benchmark duration but may be shortened or lengthened depending on changes in the economic outlook.

#### **Staff Comments**

Staff has no concerns at this time.

#### Quantitative Evaluation

|                 | Actual | Benchmark |
|-----------------|--------|-----------|
| Last Quarter    | 1.9%   | 1.8%      |
| Last 1 year     | 1.3    | -0.1      |
| Last 2 years    | 3.1    | 1.8       |
| Last 3 years    | 4.2    | 3.7       |
| Last 4 years    | 4.4    | 4.1       |
| Last 5 years    | 5.7    | 4.8       |
| Since Inception | 6.7    | 6.1       |
| (7/94)*         |        |           |

#### Recommendation

No action required.

#### INTERNAL BOND POOL - TRUST/NON-RETIREMENT ASSETS Rolling Five Year Returns Compared to Benchmark



<sup>\*</sup> Date started managing the pool against the Barclays Capital Aggregate.

This page left blank intentionally.



## STATE BOARD OF INVESTMENT

Deferred Compensation Plan Evaluation Reports

First Quarter, 2014

## **Deferred Compensation Plan**

## **Table of Contents**

|                                                                  | Page  |
|------------------------------------------------------------------|-------|
| Fund Manager Performance Summary (quarter, 1, 3, 5 year periods) | A-96  |
| Fund Manager Performance Summary (by calendar year)              | A-98  |
| Janus Twenty                                                     | A-100 |
| Vanguard Index Institutional Plus                                | A-101 |
| Vanguard Mid-Cap Index Institutional