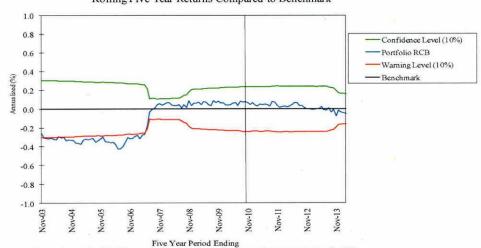

#### Value Added to Fixed Income Target

returns may not be indicative of future returns.