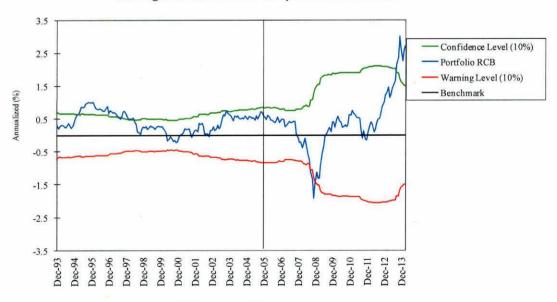

d President and will continue in her role as Director of Fixed Income. The organizational change should not affect the SBI portfolio. Staff met with Dodge & Cox during the quarter. Staff has no concerns at this time.

#### **Quantitative Evaluation**

|                 | Actual | Benchmark* |
|-----------------|--------|------------|
| Last Quarter    | 2.3%   | 1.8%       |
| Last 1 year     | 2.4    | -0.1       |
| Last 2 years    | 3.9    | 1.8        |
| Last 3 years    | 4.7    | 3.7        |
| Last 4 years    | 5.1    | 4.1        |
| Last 5 years    | 7.6    | 4.8        |
| Since Retention | 6.2    | 5.6        |
| By SBI (7/99)   |        |            |

#### Recommendation

No action required.

#### BOND - DODGE & COX INCOME FUND Rolling Five Year Returns Compared to Benchmark



<sup>\*</sup>Benchmark is the Barclays Capital Aggregate.

# MN STATE 457 DEFERRED COMPENSATION PLAN BOND – VANGUARD TOTAL BOND MARKET INDEX INSTITUTIONAL Periods Ending March, 2014

Portfolio Manager: Kenneth Volpert

State's Participation in Fund:

\$164,620,105

**Total Assets in Fund:** 

\$20,864,000,000

#### Investment Philosophy Vanguard Total Bond Market Index Institutional

The fund attempts to track the performance of the Barclays Capital Aggregate Bond Index, which is a widely recognized measure of the entire taxable U.S. bond market. The index consists of more than 7,800 U.S. Treasury, federal agency, mortgage-backed, and investment-grade corporate securities. Because it is not practical or cost-effective to own every security in the index, the fund invests in a large sampli