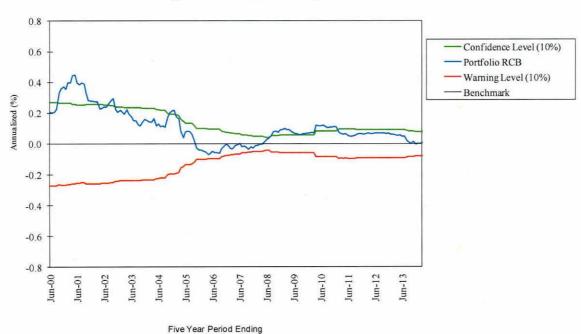

#### Value Added to Fixed Income Target

returns may not be indicative of future returns.