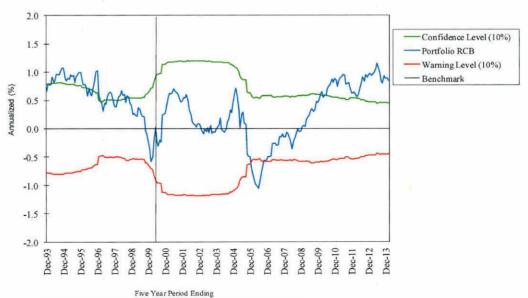

| 23.4   | 22.4                  |
| Last 2 years    | 19.5   | 18.4                  |
| Last 3 years    | 15.5   | 14.7                  |
| Last 4 years    | 15.8   | 15.2                  |
| Last 5 years    | 22.8   | 21.7                  |
| Since Inception | 9.5    | 9.2                   |
| (1/95)          |        |                       |

**Quantitative Evaluation** 

#### **Staff Comments**

Ralph Zingone has been the lead portfolio manager since June 2013. Ralph Zingone and Scott Blasdell comanaged until Scott transitioned to the lead portfolio manager position for the large cap value product.

Staff has no concerns or issues with J.P. Morgan at this time.

#### Recommendation

No action required.

## JP MORGAN - SEMI-PASSIVE Rolling Five Year Returns Compared to Benchmark



<sup>\*</sup> Russell 1000 since 1/1/04. Completeness Fund through 12/31/03.

# MELLON CAPITAL MANAGEMENT CORPORATION Periods Ending March, 2014

Portfolio Manager: Warren Chiang

Assets Under Management: \$2,589,706,132

# Investment Philosophy - Semi-Passive Style

Mellon believes that rigorous and consistent application of fundamentally based valuation criteria will produce value added investment returns. Mellon builds a portfolio by using a series of more than 30 integrated computer models that value a universe of 3500 stocks. Their models rank each security based on fundamental momentum, relative value, future cash flow, and supplementary models. A composite ranking then provides one ranked list of securities reflecting their relative attractiveness. Stocks that fall below the media