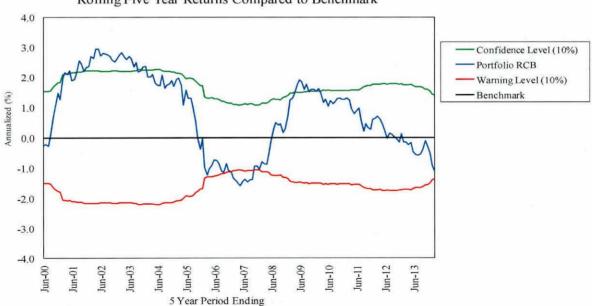

ed to create a well diversified equity portfolio while maintaining low relative volatility and a style-neutral position between growth and value. All GE managers focus on stock selection from a bottom-up perspective.

#### **Staff Comments**

Staff has no concerns at this time.

#### **Quantitative Evaluation**

|                 | Actual | Benchmark |
|-----------------|--------|-----------|
| Last Quarter    | 2.2%   | 1.8%      |
| Last 1 year     | 23.9   | 21.9      |
| Last 2 years    | 18.5   | 17.8      |
| Last 3 years    | 14.0   | 14.7      |
| Last 4 years    | 13.4   | 14.9      |
| Last 5 years    | 19.8   | 21.2      |
| Since Inception | 10.1   | 9.6       |

#### Recommendation

No action required.

#### GE ASSET MANAGEMENT Rolling Five Year Returns Compared to Benchmark



#### RBC GLOBAL ASSET MANAGEMENT (U.S.) INC. - Assigned Risk Plan Periods Ending March, 2014

Portfolio Manager: Brian Svendahl

Assets Under Management: \$221,669,581

#### Investment Philosophy Assigned Risk Plan

RBC uses a top-down approach to fixed income investing. Their objective is to obtain superior long-term investment returns over a pre-determined benchmark that reflects the quality constraints and risk tolerance of the Assigned Risk Plan. Due to the specific liability requirement of the plan, return enhancement will focus on sector analysis and security selection. Yield curve and duration analysis are secondary considerations.

#### **Staff Comments**

Staff has no concerns at this time.

#### **Quantitative Evaluation**

|                 | Actual | Benchmark* |
|-----------