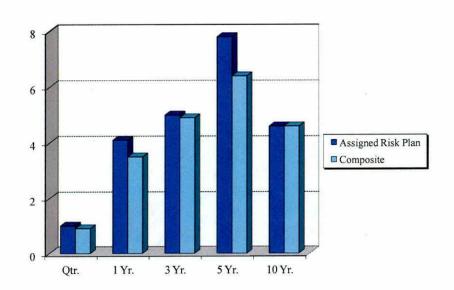

# **EXECUTIVE SUMMARY** Funds Under Management

|                                               | 3/31/2014<br>Market Value<br>(Billions) |
|-----------------------------------------------|-----------------------------------------|
| Retirement Funds                              |                                         |
| Combined Funds                                | \$57.8                                  |
| Supplemental Investment Fund                  | 1.7                                     |
| - Excluding Deferred Compensation Plan Assets | S .                                     |
| State Deferred Compensation Plan              | 5.4                                     |
| Non-Retirement Funds                          |                                         |
| Assigned Risk Plan                            | 0.3                                     |
| Permanent School Fund                         | 1.1                                     |
| Environmental Trust Fund                      | 0.8                                     |
| Miscellaneous Trust Accounts                  | 0.1                                     |
| Other Post Employment Benefits Accounts       | 0.4                                     |
| State Cash Accounts                           | 6.8                                     |
| Total                                         | \$74.4                                  |