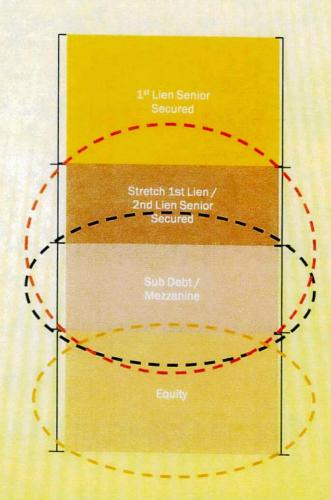

# •Mezzanine Lending/Subordinated Debt strategies target the middle (mezzanine) of the capital structure

- •Fund manager seeks a diversified portfolio of 10-20 mezzanine loans
- •These loans are subordinate to the senior loans and are often unsecured by any of the company's assets
- •These loans are often accompanied by "equity kickers" consisting of warrants or options on the company's equity
- •Due to the unsecured and subordinated nature of the loans, combined with equity upside, these strategies target returns net to the investor of 10-12%

### Distressed Debt strategies target all parts of the capital structure

- •Fund manager seeks to acquire the debt of companies that are financially distressed, often at discounts to par value
- •This debt can be publicly traded or private
- •The fund manager may seek to acquire control of the company through conversion of debt to equity
- •Targeted returns net to the investor of 12%+