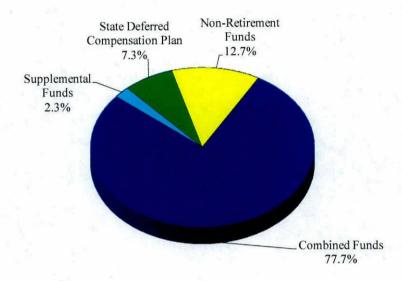

# **EXECUTIVE SUMMARY** Funds Under Management

|                                               | 3/31/2014<br>Market Value<br>(Billions) |
|-----------------------------------------------|-----------------------------------------|
| Retirement Funds                              |                                         |
| Combined Funds                                | \$57.8                                  |
| Supplemental Investment Fund                  | 1.7                                     |
| - Excluding Deferred Compensation Plan Assets | S .                                     |
| State Deferred Compensation Plan              | 5.4                                     |
| Non-Retirement Funds                          |                                         |
| Assigned Risk Plan                            | 0.3                                     |
| Permanent School Fund                         | 1.1                                     |
| Environmental Trust Fund                      | 0.8                                     |
| Miscellaneous Trust Accounts                  | 0.1                                     |
| Other Post Employment Benefits Accounts       | 0.4                                     |
| State Cash Accounts                           | 6.8                                     |
| Total                                         | \$74.4                                  |