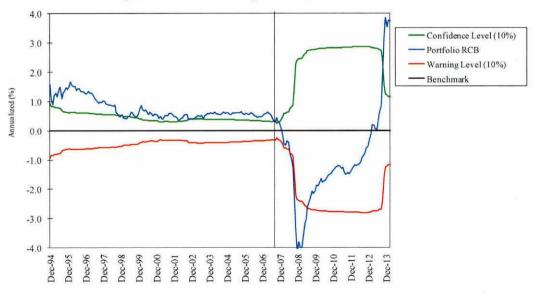

2000.

#### **Staff Comments**

Aberdeen completed their acquisition of Scottish Window Investment Partners (SWIP) on April 1, 2014. SWIP managed \$220B prior to the acquisition, with \$75B representing fixed income assets. The acquisition should not affect the SBI portfolio.

# **Quantitative Evaluation**

|                 | Actual | Benchmark |
|-----------------|--------|-----------|
| Last Quarter    | 2.1%   | 1.8%      |
| Last 1 year     | 0.4    | -0.1      |
| Last 2 years    | 3.2    | 1.8       |
| Last 3 years    | 4.9    | 3.7       |
| Last 4 years    | 5.8    | 4.1       |
| Last 5 years    | 8.7    | 4.8       |
| Since Inception | 5.7    | 5.7       |

#### Recommendations

No action required.

# ABERDEEN ASSET MANAGEMENT Rolling Five Year Returns Compared to Benchmark



Five Year Period Ending

Note: Area to the left of the vertical line includes performance prior to retention by the SBI.

# COLUMBIA MANAGEMENT INVESTMENT ADVISERS, LLC Periods Ending March, 2014

Portfolio Manager: Colin Lundgren

Assets Under Management: \$1,168,637,169

# **Investment Philosophy**

Columbia (formerly American Express and RiverSource) manages portfolios using a top-down approach culminating with in-depth fundamental research and credit analysis. Five portfolio components are actively managed: duration, maturity structure, sector selection, industry emphasis, and security selection. Duration and maturity structure are determined by the firm's economic analysis and interest rate outlook. This analysis also identifies sectors and industries expected to produce the best ri