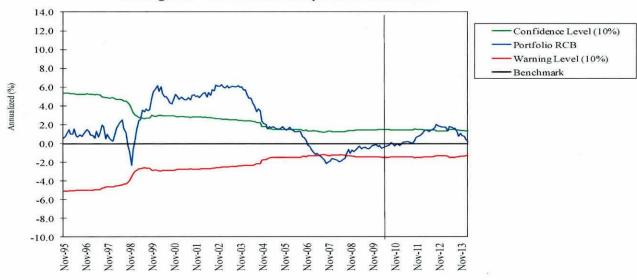

of six senior portfolio managers draws together the insights of both the regional and global specialists, constructing a portfolio of the most attractive names.

## **Staff Comments**

Staff has no concerns at this time.

## **Quantitative Evaluation**

|                 | Actual | Benchmark |
|-----------------|--------|-----------|
| Last Quarter    | -1.0%  | 0.7%      |
| Last 1 year     | 14.1   | 16.5      |
| Last 2 years    | 12.2   | 13.4      |
| Last 3 years    | 6.3    | 6.3       |
| Last 4 years    | 7.8    | 7.6       |
| Last 5 years    | 16.2   | 15.9      |
| Since Inception | 6.0    | 6.1       |
| (7/05)          |        |           |

#### Recommendations

No action required.

# J.P. MORGAN INVESTMENT MANAGEMENT, INC. Rolling Five Year Returns Compared to Benchmark



5 Year Period Ending Note: Area to the left of vertical line includes performance prior to retention by the SBI

# MARATHON ASSET MANAGEMENT LLP Periods Ending March, 2014

Portfolio Manager:

William Arah

Assets Under Management: \$761,700,975

# **Investment Philosophy**

Marathon uses a blend of flexible, qualitative disciplines to construct portfolios which exhibit a value bias. Style and emphasis will vary over time and by market, depending on Marathon's perception of lowest risk opportunity. Since they believe that competition determines profitability, Marathon is attracted to industries where the level of competition is declining and they will hold a sector position as long as the level of competition does not increase. At the stock level, Marathon tracks a company's competitive