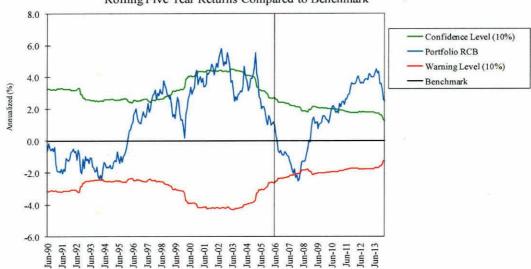

undervalued. The fund normally invests at least 80% of assets in equities of small companies in the Russell 2000 or S&P Small-Cap 600. The manager does not favor making big bets on any particular sector or any

particular stock. The fund's combination of growth and value stocks offers investors relatively more stable performance compared to other small cap stock funds.

#### **Staff Comments**

Staff has no concerns at this time.

#### **Quantitative Evaluation**

#### Benchmark\* Actual Last Quarter 2.1% 1.1% 24.9 Last 1 year 24.9 Last 2 years 20.9 20.5 Last 3 years 14.9 13.2 Last 4 years 19.0 16.2 24.3 Last 5 years 27.4 Since Retention 10.8 8.0 by SBI (7/99)

No action required.

#### SMALL CAP EQUITY - T. ROWE PRICE SMALL CAP STOCK FUND Rolling Five Year Returns Compared to Benchmark



Recommendation

<sup>\*</sup>Benchmark is the Russell 2000.

# MN STATE 457 DEFERRED COMPENSATION PLAN BALANCED – VANGUARD BALANCED INDEX INSTITUTIONAL FUND Periods Ending March, 2014

State's Participation in Fund:

\$621,900,125

**Total Assets in Fund:** 

\$6,684,000,000

#### Investment Philosophy Vanguard Balanced Index Fund

Portfolio Manager: Michael Perre

Staff Comments

The fund's assets are divided between stocks and bonds, with an average of 60% of its assets in stocks and 40% in bonds. The fund's stock segment attempts to track the performance of the MSCI US Broad Market Index, an unmanaged index representing the overall U.S. equity market. The fund's bond segment attempts to track the performance of the Barclays Capital Aggregate Bond Index, an unmanaged index that covers