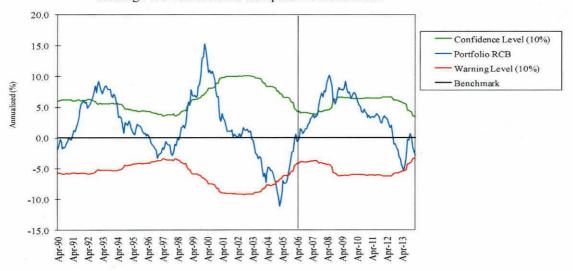

#### Value Added to Fixed Income Target

returns may not be indicative of future returns.