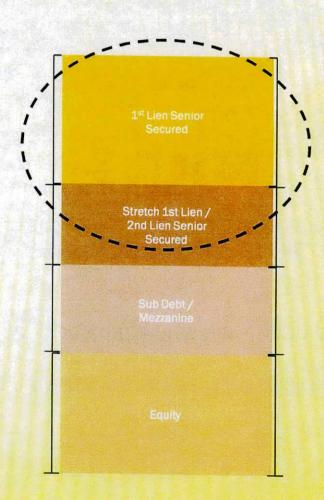

### Targets the Top of the Corporate Capital Structure

- Senior Debt/Direct Lending
   Strategies seek to originate senior
   secured loans to middle-market
   companies (EBITDA of \$50 million or less)
- Fund managers executing this strategy seek a diversified portfolio of 10-20 loans
- The seniority of these investments in the capital structure reduces their risk, since they are in position to be repaid first in the event of bankruptcy. However, this position also reduces the total return expectations of the investment
- May have low correlation to traditional asset classes
- May provide an interest rate hedge

- •Rate of Return Objective: 8-10%
- Interest Rates on Senior Loans are often floating
- •Subordinated Loans are often Fixed Rate