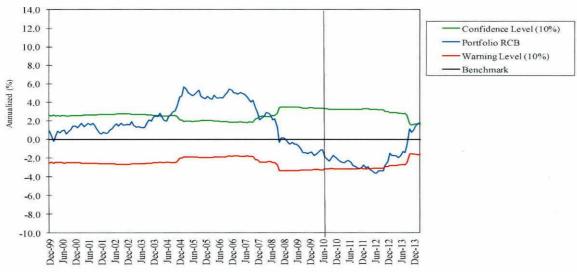

#### Value Added to Fixed Income Target

returns may not be indicative of future returns.