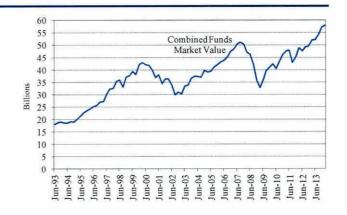

### **Asset Growth**

The market value of the Combined Funds increased 1.1% during the first quarter of 2014. Positive investment returns caused the increase in market value.

**Asset Growth** 

|                   | During First Quarter 2014<br>(Millions) |  |  |
|-------------------|-----------------------------------------|--|--|
| Beginning Value   | \$ 57,135                               |  |  |
| Net Contributions | -548                                    |  |  |
| Investment Return | 1,169                                   |  |  |
| Ending Value      | \$ 57,756                               |  |  |