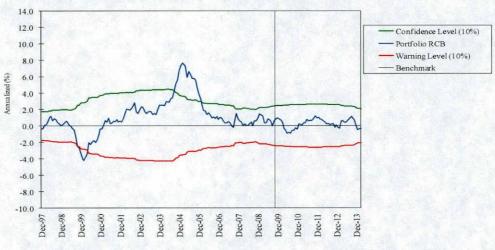

d rising equity markets, profitability and earnings growth are rewarded by the expansion of price/earnings ratios and the generation of excess returns.

#### **Staff Comments**

Staff has no concerns or issues with Barrow Hanley at this time.

#### Quantitative Evaluation

|                 | Actual | R1000 Value |
|-----------------|--------|-------------|
| Last Quarter    | 3.6%   | 3.0%        |
| Last 1 year     | 26.1   | 21.6        |
| Last 2 years    | 20.9   | 20.2        |
| Last 3 years    | 15.4   | 14.8        |
| Last 4 years    | 14.5   | 14.9        |
| Last 5 years    | 21.4   | 21.8        |
| Since Inception | 8.1    | 7.6         |

#### Recommendation

No action required.

#### BARROW, HANLEY, MEWHINNEY & STRAUSS, INC. Rolling Five Year Returns Compared to Benchmark



Five Year Period Ending

Note: Area to the left of the vertical line inleudes performance prior to retention by the SBI

Portfolio Manager: Paul Viera

Assets Under Management: \$505,640,236

#### **Investment Philosophy**

Earnest Partners utilizes its proprietary Return Pattern Recognition model and rigorous fundamental review to identify stocks with the most attractive relative returns. They have identified six performance drivers valuation measures, operating trends, market trends, growth measures, profitability measures Extensive research is macroeconomic measures. conducted to determine which combination of performance drivers, or return patterns, precede outperformance for stocks in each sector. They select stocks whose return patterns suggest favorable performance and control ris