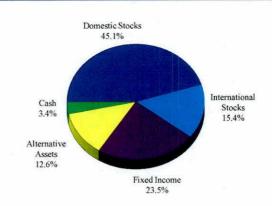

### **Asset Mix**

The allocation to domestic equity decreased due to a rebalance into cash during the quarter. The fixed income allocation had a slight increase due to positive return.

|                     | Policy  | Actual<br>Mix | Actual<br>Market Value |
|---------------------|---------|---------------|------------------------|
|                     | Targets | 3/31/2014     |                        |
| Domestic Stocks     | 45.0%   | 45.1%         | \$26,033               |
| Int'l. Stocks       | 15.0    | 15.4          | 8,907                  |
| Bonds               | 18.0    | 23.5          | 13,597                 |
| Alternative Assets* | 20.0    | 12.6          | 7,266                  |
| Cash                | 2.0     | 3.4           | 1,953                  |
|                     | 100.0%  | 100.0%        | \$57,756               |

#### Asset Mix Compared to Other Pension Funds

On 3/31/2014, the asset mix of the Combined Funds was:

|                      | <b>\$ Millions</b> | %      |
|----------------------|--------------------|--------|
| Domestic Stocks      | \$26,033           | 45.1%  |
| International Stocks | 8,907              | 15.4   |
| Bonds                | 13,597             | 23.5   |
| Alternative Assets   | 7,266              | 12.6   |
| Unallocated Cash     | 1,953              | 3.4    |
| Total                | \$57,756           | 100.0% |