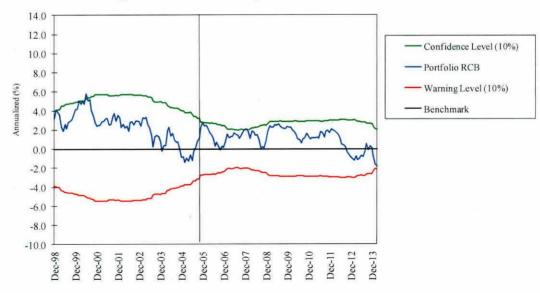

#### Value Added to Fixed Income Target

returns may not be indicative of future returns.