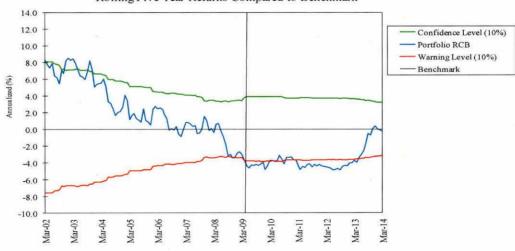

ding economic factors, Wall Street research, and specific industry themes.

#### **Staff Comments**

Staff has no concerns or issues with McKinley at this time.

Staff met with McKinley this quarter.

#### **Quantitative Evaluation**

|                 | Actual | R2000 Growth |
|-----------------|--------|--------------|
| Last Quarter    | 1.1%   | 0.5%         |
| Last 1 year     | 36.5   | 27.2         |
| Last 2 years    | 28.2   | 20.7         |
| Last 3 years    | 17.7   | 13.6         |
| Last 4 years    | 20.2   | 17.7         |
| Last 5 years    | 25.0   | 25.2         |
| Since Inception | 7.7    | 9.2          |
| (1/04)          |        |              |

#### Recommendation

No action required.

#### MCKINLEY CAPITAL MANAGEMENT Rolling Five Year Returns Compared to Benchmark



Five Year Period Ending

Note: Area to left of vertical line includes performance prior to retention by the SBI.

#### NEXT CENTURY GROWTH INVESTORS, LLC Periods Ending March, 2014

Portfolio Manager: Thomas Press and Don Longlet

Assets Under Management: \$390,136,883

#### **Investment Philosophy**

Next Century Growth's (NCG) goal is to invest in the highest quality and fastest growing companies in America. They believe that growth opportunities exist regardless of the economic cycle. NCG uses fundamental analysis to identify companies that will surpass consensus earnings estimates, which they believe to be the number one predictor of future outperformance. Their investment process focuses on growth companies that have superior top line revenue growth (15% or greater), high profitabil